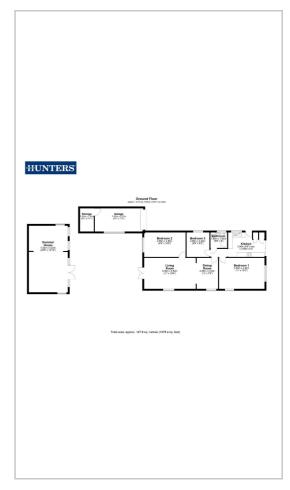

## Manor Park Avenue Pontefract, WF8 2PX

Offers In The Region Of £280,000

Hunters are proud to present this modern three-bedroom detached bungalow to the market. Located in the popular town of Pontefract, the property is ideally positioned close to local amenities, eateries, transport links, schools, and provides easy access to major motorways.