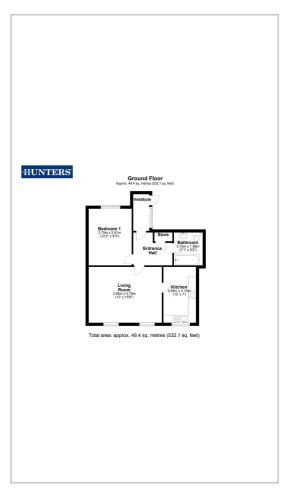

# HUNTERS

HERE TO GET you THERE



## Northgate Lodge

Pontefract, WF8 1LZ

£70,000









Hunters are delighted to present an excellent investment opportunity with this charming one-bedroom flat, ideally located within a popular estate. Situated just a short walk from Pontefract town centre, the property offers convenient access to a range of local amenities, including cafes, restaurants, a bus station, healthcare services, hairdressers, and retail shops. This flat is currently sold with a tenant in situ, please contact our office for further details.



#### Area Map



#### Floor Plans



### **Energy Efficiency Graph**



These particulars are intended to give a fair and reliable description of the property but no responsibility for any inaccuracy or error can be accepted and do not constitute an offer or contract. We have not tested any services or appliances (including central heating if fitted) referred to in these particulars and the purchasers are advised to satisfy themselves as to the working order and condition. If a property is unoccupied at any time there may be reconnection charges for any switched off/disconnected or drained services or appliances - All measurements are approximate.

THINKING OF SELLING? If you are thinking of selling your home or just curious to discover the value of your property, Hunters would be pleased to provide free, no obligation sale