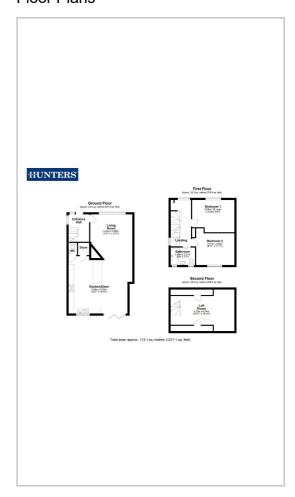

# HUNTERS®

HERE TO GET you THERE



## Malvern Road

Knottingley, WF11 8EQ

Offers In Excess Of £240,000









HUNTERS are delighted to present this exceptional two-bedroom semi-detached property, located in the popular town of Knottingley. This property offers a fantastic range of local amenities, including nearby eateries, excellent transport links, and proximity to schools, making it an ideal choice for families and commuters alike.



#### Area Map



#### Floor Plans



### **Energy Efficiency Graph**



These particulars are intended to give a fair and reliable description of the property but no responsibility for any inaccuracy or error can be accepted and do not constitute an offer or contract. We have not tested any services or appliances (including central heating if fitted) referred to in these particulars and the purchasers are advised to satisfy themselves as to the working order and condition. If a property is unoccupied at any time there may be reconnection charges for any switched off/disconnected or drained services or appliances - All measurements are approximate.

THINKING OF SELLING? If you are thinking of selling your home or just curious to discover the value of your property, Hunters would be pleased to provide free, no obligation sale