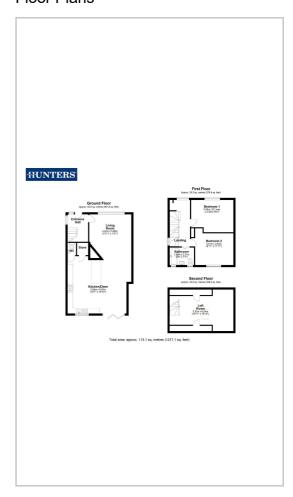

# HUNTERS®

HERE TO GET you THERE



## Malvern Road

Knottingley, WF11 8EQ

Offers In Excess Of £250,000









HUNTERS are delighted to present this exceptional two-bedroom semi-detached property, located in the popular town of Knottingley. This property offers a fantastic range of local amenities, including nearby eateries, excellent transport links, and proximity to schools, making it an ideal choice for families and commuters alike.



#### Area Map



#### Floor Plans



### **Energy Efficiency Graph**



These particulars are intended to give a fair and reliable description of the property but no responsibility for any inaccuracy or error can be accepted and do not constitute an offer or contract. We have not tested any services or appliances (including central heating if fitted) referred to in these particulars and the purchasers are advised to satisfy themselves as to the working order and condition. If a property is unoccupied at any time there may be reconnection charges for any switched off/disconnected or drained services or appliances - All measurements are approximate.

THINKING OF SELLING? If you are thinking of selling your home or just curious to discover the value of your property, Hunters would be pleased to provide free, no obligation sale