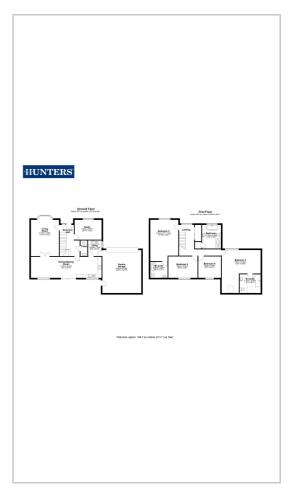

# HUNTERS®

HERE TO GET you THERE



## **Portland Croft**

Pontefract, WF8 4SN

£500,000









\*\*EXECUTIVE DETACHED PROPERTY\*\*4 DOUBLE BEDROOMS\*\*2 ENSUITES\*\*DOUBLE GARAGE\*\*PRIVATE TREE LINED REAR GARDEN\*\*SET DOWN A PRIVATE ROAD IN A CUL-DE-SAC LOCATION\*\*CLOSE TO AMENITIES\*\*NO ONWARD CHAIN\*\*ARRANGE A VIEWING TODAY!\*\*



#### Area Map



#### Floor Plans



### **Energy Efficiency Graph**



These particulars are intended to give a fair and reliable description of the property but no responsibility for any inaccuracy or error can be accepted and do not constitute an offer or contract. We have not tested any services or appliances (including central heating if fitted) referred to in these particulars and the purchasers are advised to satisfy themselves as to the working order and condition. If a property is unoccupied at any time there may be reconnection charges for any switched off/disconnected or drained services or appliances - All measurements are approximate.

THINKING OF SELLING? If you are thinking of selling your home or just curious to discover the value of your property, Hunters would be pleased to provide free, no obligation sale