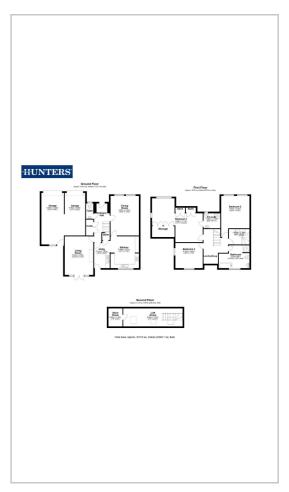

# HUNTERS®

HERE TO GET you THERE



## **Beech Crescent**

Darrington, Pontefract, WF8 3AD

Offers In Excess Of £600,000



\*\*BEAUTIFUL LOCATION\*\*SPACIOUS THROUGHOUT\*\*QUALITY SPECIFICATION\*\*DOUBLE GARAGE\*\*ADAPTABLE FAMILY LIVING OVER 3 FLOORS\*\*



#### Area Map



#### Floor Plans



### **Energy Efficiency Graph**



These particulars are intended to give a fair and reliable description of the property but no responsibility for any inaccuracy or error can be accepted and do not constitute an offer or contract. We have not tested any services or appliances (including central heating if fitted) referred to in these particulars and the purchasers are advised to satisfy themselves as to the working order and condition. If a property is unoccupied at any time there may be reconnection charges for any switched off/disconnected or drained services or appliances - All measurements are approximate.

THINKING OF SELLING? If you are thinking of selling your home or just curious to discover the value of your property, Hunters would be pleased to provide free, no obligation sale