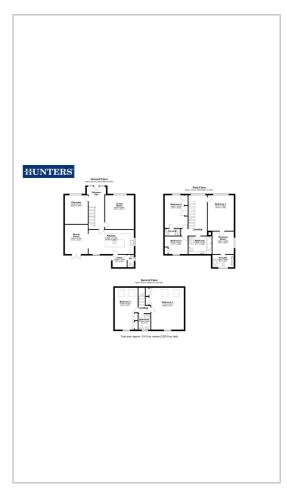

# HUNTERS®

HERE TO GET you THERE



## **Park View**

Normanton, WF6 2PB

Offers In Excess Of £550,000









BEAUTIFULLY PRESENTED PROPERTY OVERLOOKING FIELDS, HIGH SPECIFICATION EXECUTIVE DETACHED FAMILY HOME .... CALL US TO ARRANGE A VIEWING.



#### Area Map



#### Floor Plans



### **Energy Efficiency Graph**



These particulars are intended to give a fair and reliable description of the property but no responsibility for any inaccuracy or error can be accepted and do not constitute an offer or contract. We have not tested any services or appliances (including central heating if fitted) referred to in these particulars and the purchasers are advised to satisfy themselves as to the working order and condition. If a property is unoccupied at any time there may be reconnection charges for any switched off/disconnected or drained services or appliances - All measurements are approximate.

THINKING OF SELLING? If you are thinking of selling your home or just curious to discover the value of your property, Hunters would be pleased to provide free, no obligation sale