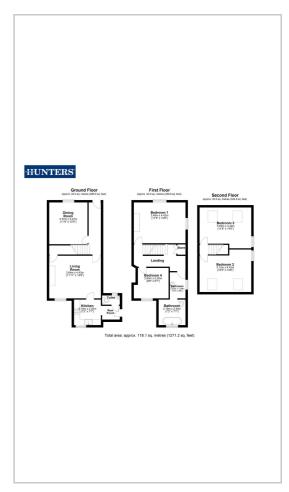

# HUNTERS®

HERE TO GET you THERE



## **Garden Street**

Glasshoughton, Castleford, WF10 4RF

£200,000



STUNNING MODERN YET TRADITIONAL PROPERTY\*\*GREAT LOCATION\*\*GARDEN\*\*OUTBUILDING/GARAGE\*\*ARRANGE A VIEWING TODAY\*\*



#### Area Map



#### Floor Plans



### **Energy Efficiency Graph**



These particulars are intended to give a fair and reliable description of the property but no responsibility for any inaccuracy or error can be accepted and do not constitute an offer or contract. We have not tested any services or appliances (including central heating if fitted) referred to in these particulars and the purchasers are advised to satisfy themselves as to the working order and condition. If a property is unoccupied at any time there may be reconnection charges for any switched off/disconnected or drained services or appliances - All measurements are approximate.

THINKING OF SELLING? If you are thinking of selling your home or just curious to discover the value of your property, Hunters would be pleased to provide free, no obligation sale