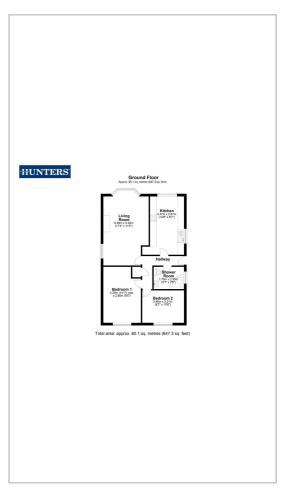

# HUNTERS®

HERE TO GET you THERE



## Larks Hill

Pontefract, WF8 4RP

£250,000



Hunters are extremely pleased to bring to the market a true bungalow in the ever popular south side of Pontefract. The residential location is within easy reach of the town centre and motorway networks to the north, east, south and west so ideal for the commuter.



#### Area Map



#### Floor Plans



### **Energy Efficiency Graph**



These particulars are intended to give a fair and reliable description of the property but no responsibility for any inaccuracy or error can be accepted and do not constitute an offer or contract. We have not tested any services or appliances (including central heating if fitted) referred to in these particulars and the purchasers are advised to satisfy themselves as to the working order and condition. If a property is unoccupied at any time there may be reconnection charges for any switched off/disconnected or drained services or appliances - All measurements are approximate.

THINKING OF SELLING? If you are thinking of selling your home or just curious to discover the value of your property, Hunters would be pleased to provide free, no obligation sale