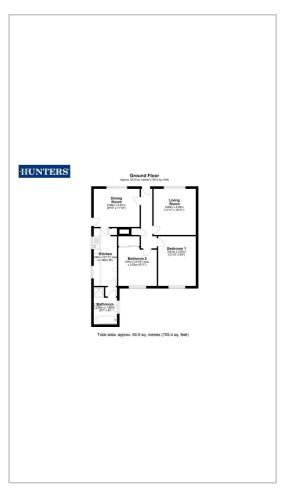

# HUNTERS

HERE TO GET you THERE



## Hemsby Road

Castleford, WF10 5EG

Offers Over £210,000









Hunters are pleased to bring to the market a wonderful true bungalow in a prime area of Castleford. Set in its own gardens the bungalow forms part of a an extremely popular residential street of individually designed properties. The property is within easy reach of motorway links and the amenities of Castleford town centre but is tucked away down Hemsby Road.



#### Area Map



#### Floor Plans



### **Energy Efficiency Graph**



These particulars are intended to give a fair and reliable description of the property but no responsibility for any inaccuracy or error can be accepted and do not constitute an offer or contract. We have not tested any services or appliances (including central heating if fitted) referred to in these particulars and the purchasers are advised to satisfy themselves as to the working order and condition. If a property is unoccupied at any time there may be reconnection charges for any switched off/disconnected or drained services or appliances - All measurements are approximate.

THINKING OF SELLING? If you are thinking of selling your home or just curious to discover the value of your property, Hunters would be pleased to provide free, no obligation sale