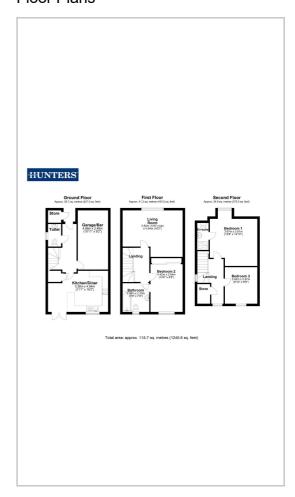

# HUNTERS®

HERE TO GET you THERE



## Kingfisher Court

Castleford, WF10 5GE

£240,000









Hunters are pleased to bring to the market this three storey family home on an extremely popular residential area, close to schools, shops, public transport and motorway links. Also ideal for walkers with easy access to several walks.



#### Area Map



#### Floor Plans



### **Energy Efficiency Graph**



These particulars are intended to give a fair and reliable description of the property but no responsibility for any inaccuracy or error can be accepted and do not constitute an offer or contract. We have not tested any services or appliances (including central heating if fitted) referred to in these particulars and the purchasers are advised to satisfy themselves as to the working order and condition. If a property is unoccupied at any time there may be reconnection charges for any switched off/disconnected or drained services or appliances - All measurements are approximate.

THINKING OF SELLING? If you are thinking of selling your home or just curious to discover the value of your property, Hunters would be pleased to provide free, no obligation sale