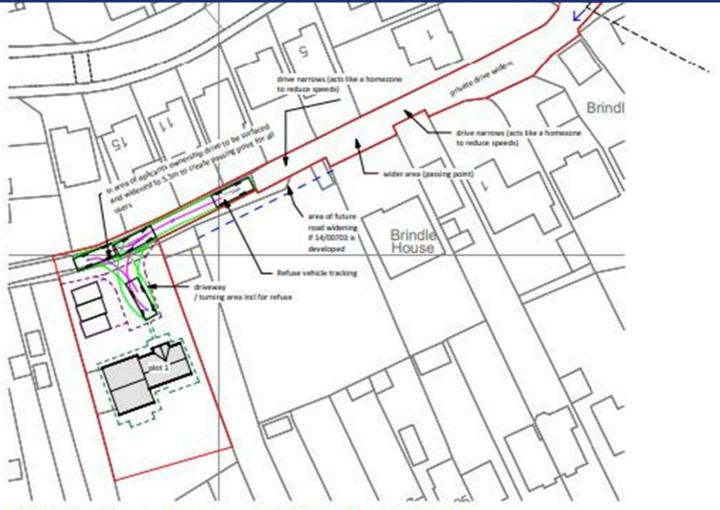

HERE TO GET **you** THERE



## 00 Site Plan - Proposed Widening / Turning

# Holywell Lane

Castleford, WF10 4QY

Asking Price £95,000



LAND AT HOLYWELL LANE A rare opportunity to acquire a residential building plot.



#### Area Map



Floor Plans



### **Energy Efficiency Graph**



These particulars are intended to give a fair and reliable description of the property but no responsibility for any inaccuracy or error can be accepted and do not constitute an offer or contract. We have not tested any services or appliances (including central heating if fitted) referred to in these particulars and the purchasers are advised to satisfy themselves as to the working order and condition. If a property is unoccupied at any time there may be reconnection charges for any switched off/disconnected or drained services or