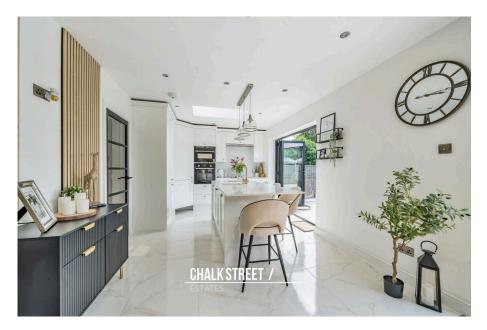

Bedroom 3 on the opposite side is similarly presented and is currently being used as a living / TV room with wooden flooring.

Moving further into the property, the magnificent L shaped kitchen / dining / family room is mostly situated within the large rear extension and provides the perfect space for modern family living.

The family room is open onto the dining area that in turn, flows seamlessly to the fabulous kitchen.

Commencing with the family & dining room, highlights include a large media wall with space for a large TV, panelled feature wall, wooden flooring throughout, a further decorative acoustic wall panel to the rear, overhead roof light and views out to the garden via large bi-fold doors.

The bright, modern and newly fitted kitchen / breakfast room boasts numerous storage units, stone worktops, various built-in appliances (such as integrated fridge / freezer, integrated dishwasher and double ovens), centre island with breakfast bar and undermount sink. A second set of bi-fold doors prove access to the garden whilst white marble effect tiled flooring flows throughout.