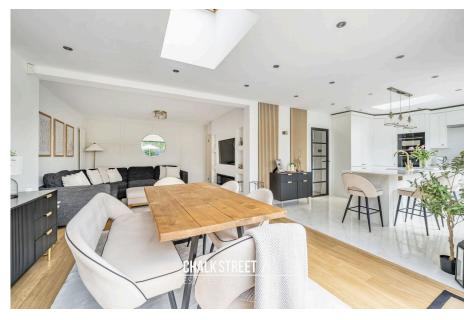

Bedroom 3 on the opposite side is similarly presented and is currently being used as a living / TV room with wooden flooring.

Moving further into the property, the magnificent L shaped kitchen / dining / family room is mostly situated within the large rear extension and provides the perfect space for modern family living.

The family room is open onto the dining area that in turn, flows seamlessly to the fabulous kitchen.

Commencing with the family & dining room, highlights include a large media wall with space for a large TV, panelled feature wall, wooden flooring throughout, a further decorative acoustic wall panel to the rear, overhead roof light and views out to the garden via large bi-fold doors.