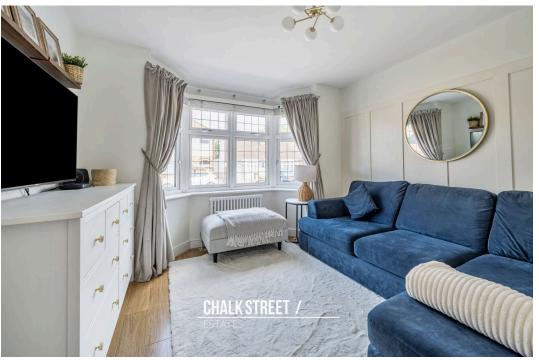

Bedroom 3 on the opposite side is similarly presented and is currently being used as a living / TV room with wooden flooring.

Moving further into the property, the magnificent L shaped kitchen / dining / family room is mostly situated within the large rear extension and provides the perfect space for modern family living.