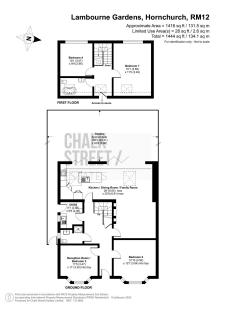

## CHALK STREET / ESTATES

Fixed Price £725,000

Immaculately presented throughout and amassing 1444 sq. ft. of living accommodation is this stunning, 4 bedroom chalet-bungalow. Much improved from top to bottom by the current owners, the property has been extended to the rear, loft space converted and decorated to an impeccable standard with on-trend tones, high quality flooring and an abundance of high quality, finishing touches.

Large Rear Extension

 Magnificent Kitchen / Dining / Family Room

Immaculately Presented

· Separate Utility Room

 Ground Floor Shower Room / WC plus First Floor Family Bathroom

• 1444 Sq. Ft. of Living Accommodation

• 110' (approx.) West-Facing Rear Garden

 0.2 Miles From Hornchurch Station  Walking Distance To Hornchurch Town Centre and Local Schools