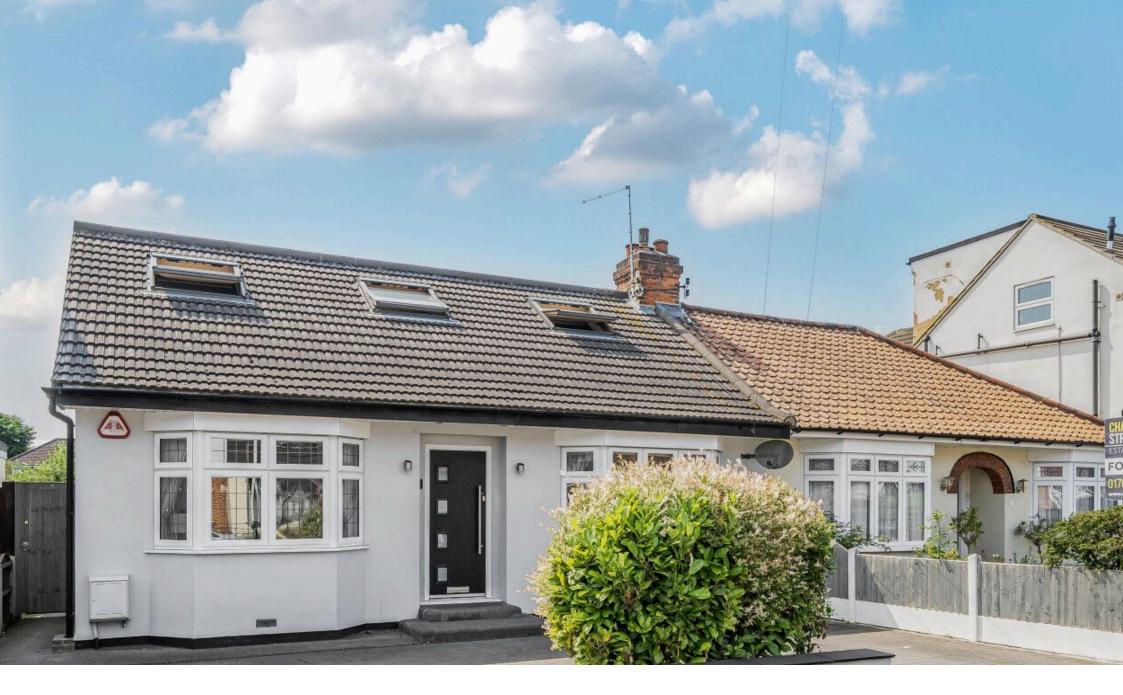

## CHALK STREET / ESTATES

Fixed Price £725,000

Immaculately presented throughout and amassing 1444 sq. ft. of living accommodation is this stunning, 4 bedroom chalet-bungalow. Much improved from top to bottom by the current owners, the property has been extended to the rear, loft space converted and decorated to an impeccable standard with on-trend tones, high quality flooring and an abundance of high quality, finishing touches.

Ideally located just 0.2 miles from Hornchurch Station and walking distance to local shops, schools, transport links and town centre, this wonderful home would suit families and commuters alike.

Upon entering the property, the bright, wide, spacious and welcoming hallway provides access to all ground floor rooms, with stairs rising to the first floor. Positioned at the front of the home, either side of the hallway are 2 bay fronted, double bedrooms. Bedroom 2, to the right, is elegantly finished with a modern palette, panelled wall and luxury carpet underfoot.