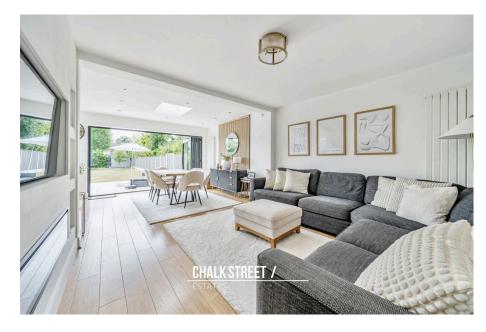

The family room is open onto the dining area that in turn, flows seamlessly to the fabulous kitchen.

Commencing with the family & dining room, highlights include a large media wall with space for a large TV, panelled feature wall, wooden flooring throughout, a further decorative acoustic wall panel to the rear, overhead roof light and views out to the garden via large bi-fold doors.