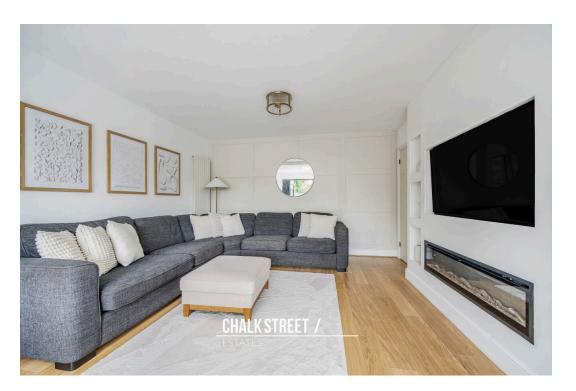

The family room is open onto the dining area that in turn, flows seamlessly to the fabulous kitchen.

Commencing with the family & dining room, highlights include a large media wall with space for a large TV, panelled feature wall, wooden flooring throughout, a further decorative acoustic wall panel to the rear, overhead roof light and views out to the garden via large bi-fold doors.