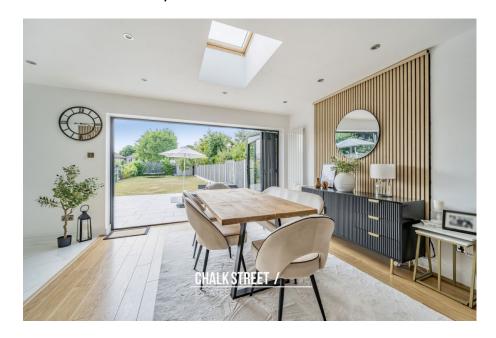

The family room is open onto the dining area that in turn, flows seamlessly to the fabulous kitchen.

Commencing with the family & dining room, highlights include a large media wall with space for a large TV, panelled feature wall, wooden flooring throughout, a further decorative acoustic wall panel to the rear, overhead roof light and views out to the garden via large bi-fold doors.