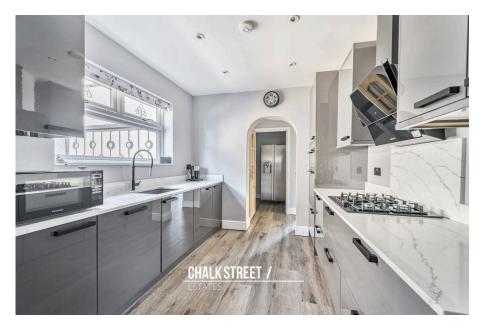

The stunning kitchen comprises numerous wall and base units, ample quartz worktops and various appliances such as gas hob, overhead extractor, integrated dishwasher, integrated washing machine and wall mounted double oven. Accessed off the kitchen is the separate utility room / larder that provides additional units and worktop space, as well as an American style fridge freezer.