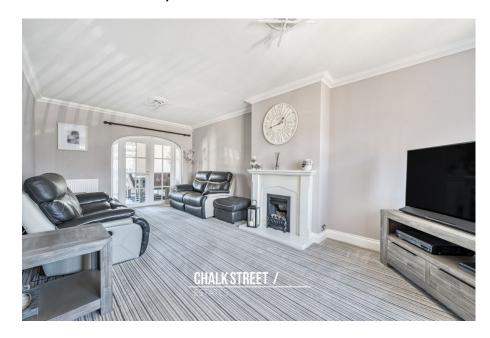

At the rear of the home, the second reception room is flooded with an abundance of natural light from the double French doors, providing access to the garden.

Rounding off the ground floor footprint is the shower room.