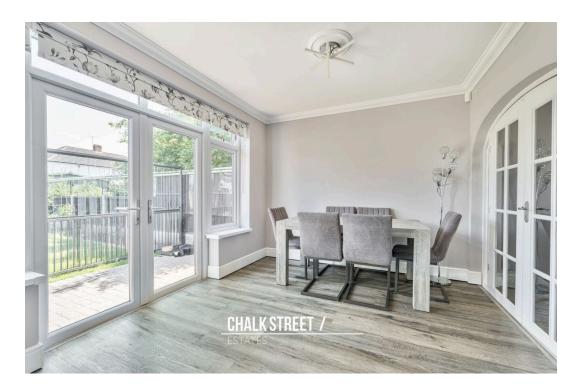

At the rear of the home, the second reception room is flooded with an abundance of natural light from the double French doors, providing access to the garden.

Rounding off the ground floor footprint is the shower room.