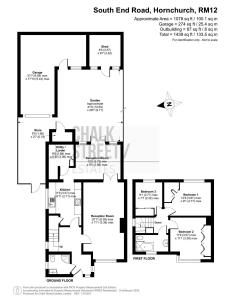

Upon entering the property, you are greeted with a welcoming entrance hallway with stairs rising to the first floor.

Positioned at the front of the home, drawing light from the large window is the principal reception room, presented with modern tones and a central fireplace. Measuring 20'11 x 11'1 the room provides an ideal space for family living.

The stunning kitchen comprises numerous wall and base units, ample quartz worktops and various appliances such as gas hob, overhead extractor, integrated dishwasher, integrated washing machine and wall mounted double oven. Accessed off the kitchen is the separate utility room / larder that provides additional units and worktop space, as well as an American style fridge freezer.

At the rear of the home, the second reception room is flooded with an abundance of natural light from the double French doors, providing access to the garden.

Rounding off the ground floor footprint is the shower room.

Heading upstairs there are two double bedrooms and a spacious single bedroom. All bedrooms are well presented and benefit from fitted wardrobes.

Completing the internal layout is the modern family bathroom.

The loft has been boarded and carpeted whilst the internal roof joists have been boarded and plastered. Internal walls with access doors provide additional storage A Velux window floods the space with natural light. With electricity, and lighting, the space offers a clean, light, usable storage area.