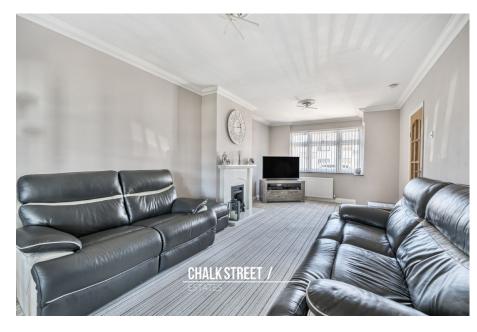

Upon entering the property, you are greeted with a welcoming entrance hallway with stairs rising to the first floor.

Positioned at the front of the home, drawing light from the large window is the principal reception room, presented with modern tones and a central fireplace. Measuring 20'11 x 11'1 the room provides an ideal space for family living.