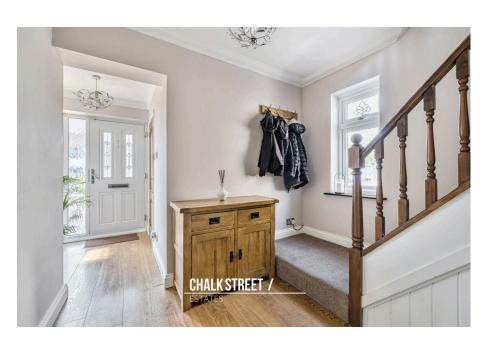

Upon entering the property, you are greeted with a welcoming entrance hallway with stairs rising to the first floor.

Positioned at the front of the home, drawing light from the large window is the principal reception room, presented with modern tones and a central fireplace. Measuring 20'11 x 11'1 the room provides an ideal space for family living.