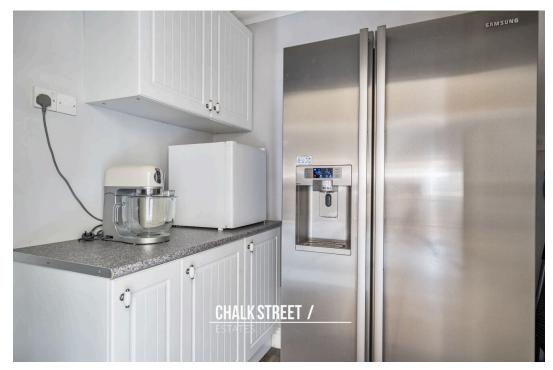

The stunning kitchen comprises numerous wall and base units, ample quartz worktops and various appliances such as gas hob, overhead extractor, integrated dishwasher, integrated washing machine and wall mounted double oven. Accessed off the kitchen is the separate utility room / larder that provides additional units and worktop space, as well as an American style fridge freezer.