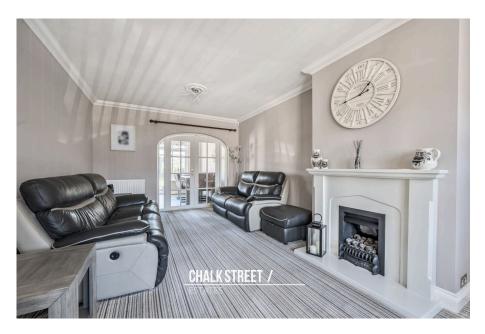

Upon entering the property, you are greeted with a welcoming entrance hallway with stairs rising to the first floor.

Positioned at the front of the home, drawing light from the large window is the principal reception room, presented with modern tones and a central fireplace. Measuring 20'11 x 11'1 the room provides an ideal space for family living.