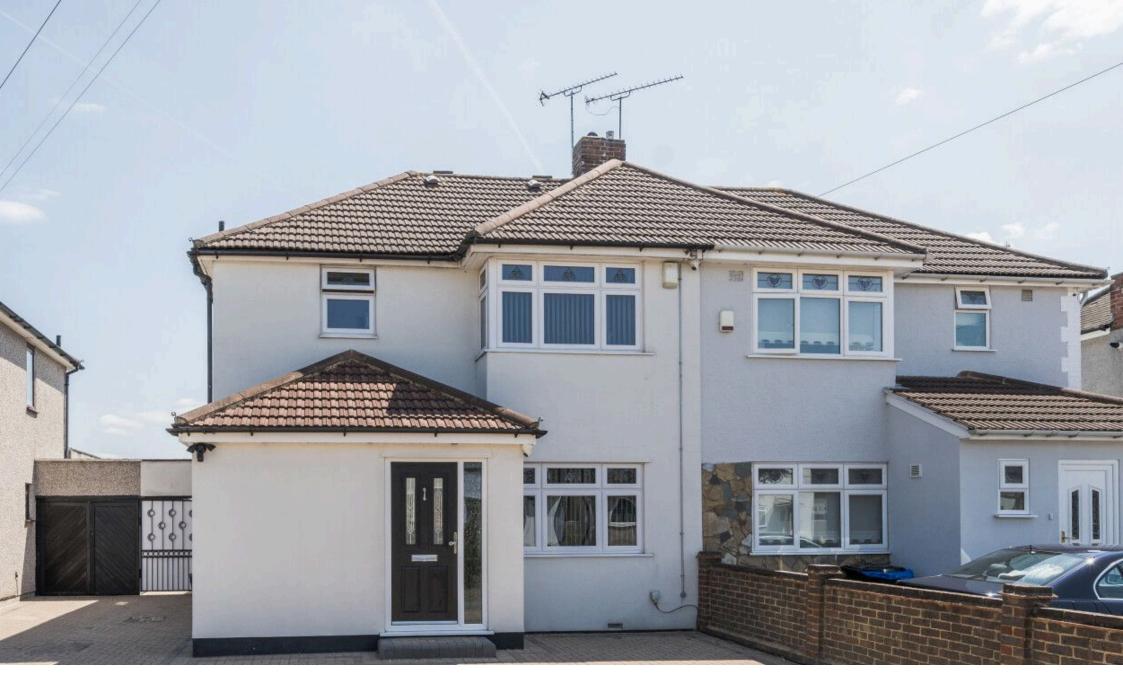

## South End Road, Hornchurch, RM12

Offers Over £535,000

Suitably located just 0.3 miles from Elm Park Station, within walking distance to local shops and schools, is this extended, beautifully presented three bedroom semi-detached house.

## Other:

- Gas central heating
- Coourity clares

Two Reception Rooms

· Extended To The Rear

Modern Kitchen

Utility Room / Larder

 Ground Floor Shower Room & First Floor Bathroom

Off Street Parking

 Large Garage / Workshop And Outbuilding

• 0.3 Miles From Elm Park Station

 Close Proximity To Local Shops & Schools