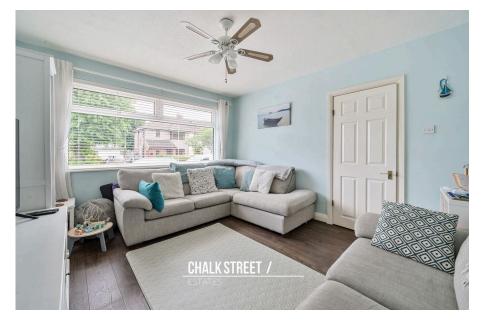

Upon entering the home, you are greeted with a welcoming entrance hallway with stairs rising to the first floor.

Drawing light from the large window to the front elevation the large reception room is beautifully presented with modern tones and measures 13'1 x 11'3.