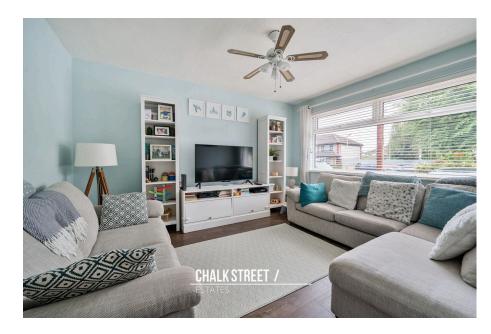

Upon entering the home, you are greeted with a welcoming entrance hallway with stairs rising to the first floor.

Drawing light from the large window to the front elevation the large reception room is beautifully presented with modern tones and measures 13'1 x 11'3.