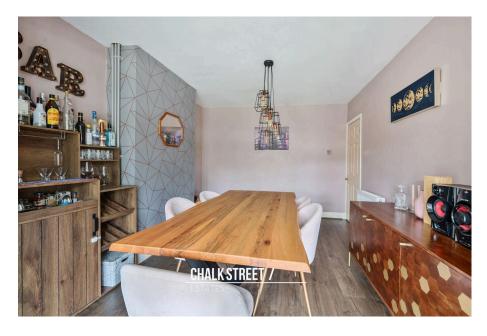

At the heart of the home is the second reception room is tastefully decorated and flows seamlessly through to the kitchen / dining room which spans the rear of the home.

The kitchen comprises numerous wall and base units, worktops to three sides and room for essential appliances. Positioned off such is the utility room which provides additional worktop space and storage units.