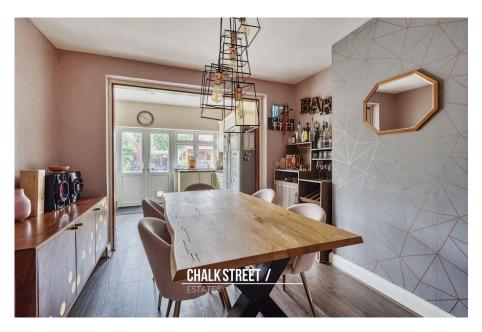

At the heart of the home is the second reception room is tastefully decorated and flows seamlessly through to the kitchen / dining room which spans the rear of the home.

The kitchen comprises numerous wall and base units, worktops to three sides and room for essential appliances. Positioned off such is the utility room which provides additional worktop space and storage units.