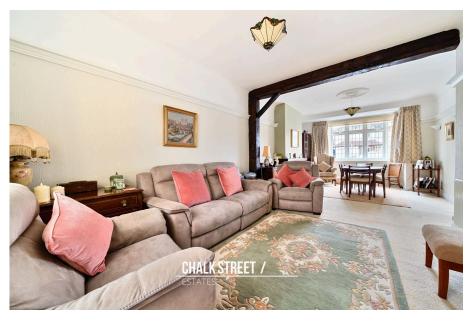

Upon entering the home, you are greeted with a welcoming hallway with stairs rising to the first floor. Drawing light from the large window to the front elevation, the through-lounge is bright and spacious and measures an impressive 26'8 x 12'5. Decorated with a neutral palette, further features include a charming exposed brick fireplace.