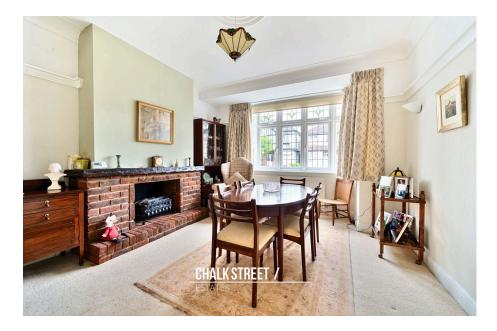

Upon entering the home, you are greeted with a welcoming hallway with stairs rising to the first floor. Drawing light from the large window to the front elevation, the through-lounge is bright and spacious and measures an impressive 26'8 x 12'5. Decorated with a neutral palette, further features include a charming exposed brick fireplace.