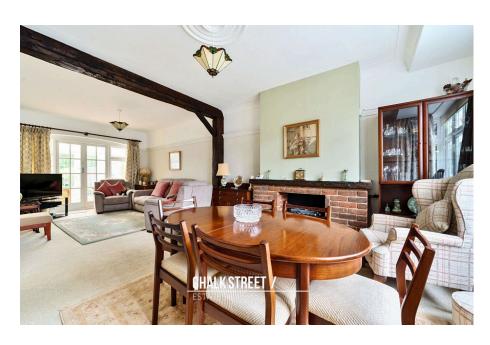

Upon entering the home, you are greeted with a welcoming hallway with stairs rising to the first floor. Drawing light from the large window to the front elevation, the through-lounge is bright and spacious and measures an impressive 26'8 x 12'5. Decorated with a neutral palette, further features include a charming exposed brick fireplace.