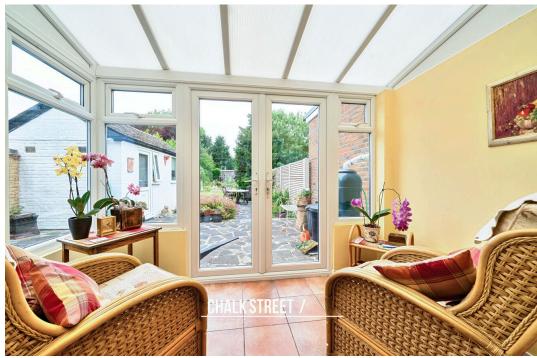

The separate kitchen comprises numerous wall and base units, ample worktops and appliances such as integral dishwasher and fridge as well as room for essential appliances.

At the rear of the home is the bright and airy conservatory which overlooks the rear garden.