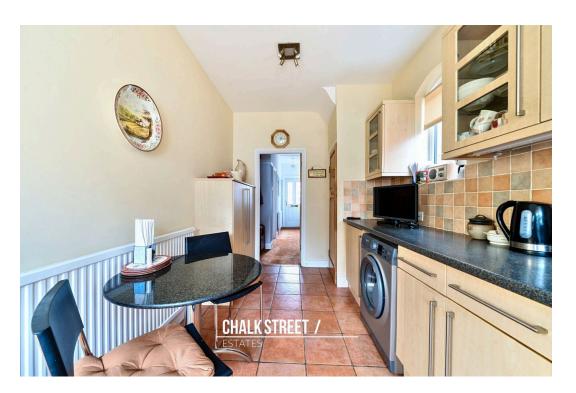

The separate kitchen comprises numerous wall and base units, ample worktops and appliances such as integral dishwasher and fridge as well as room for essential appliances.

At the rear of the home is the bright and airy conservatory which overlooks the rear garden.