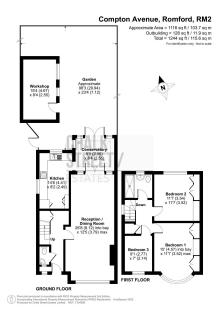

Upon entering the home, you are greeted with a welcoming hallway with stairs rising to the first floor. Drawing light from the large window to the front elevation, the through-lounge is bright and spacious and measures an impressive 26'8 x 12'5. Decorated with a neutral palette, further features include a charming exposed brick fireplace.

The separate kitchen comprises numerous wall and base units, ample worktops and appliances such as integral dishwasher and fridge as well as room for essential appliances.

At the rear of the home is the bright and airy conservatory which overlooks the rear garden.

Completing the ground floor footprint is the handy W/C.

Heading upstairs there are two large double bedrooms and a further single. All three bedrooms are well presented with the larger two boasting fitted wardrobes.

Rounding off the internal layout is the family bathroom.

Externally, to the front there is off-street parking to the front and a shared driveway to the side access.

The well maintained rear garden measures 98' and commences with a large patio area whist the remainder is predominantly laid to lawn neatly framed with various well-manicured planting and shrubbery. The garden also provides access to workshop (15'4 x 9'8).

The property offers huge potential and the chance to make your own mark.

· Semi-Detached House

Conservatory

Large Through Lounge

Off Street Parking

· Side Gate Access

• 98' Rear Garden

Workshop