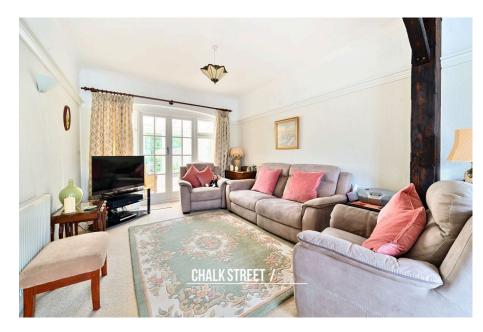

Upon entering the home, you are greeted with a welcoming hallway with stairs rising to the first floor. Drawing light from the large window to the front elevation, the through-lounge is bright and spacious and measures an impressive 26'8 x 12'5. Decorated with a neutral palette, further features include a charming exposed brick fireplace.