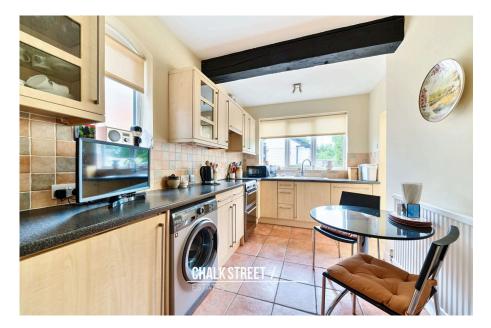

The separate kitchen comprises numerous wall and base units, ample worktops and appliances such as integral dishwasher and fridge as well as room for essential appliances.

At the rear of the home is the bright and airy conservatory which overlooks the rear garden.