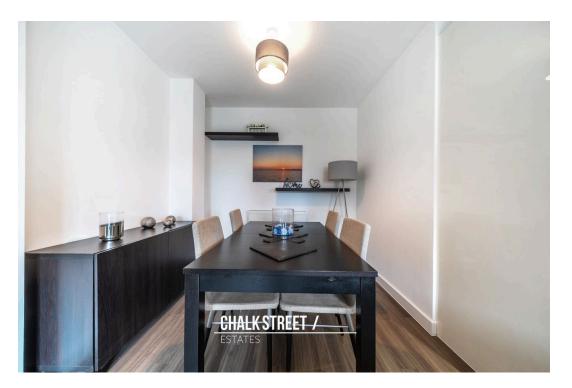

Upon entering the home via its own front door, the internal accommodation commences with a welcoming hallway providing access to all areas with a generous storage / utility cupboard.

Measuring an impressive 21'6 x 18'7, the open-plan kitchen / dining / living area is beautifully decorated with modern tones and Amtico flooring throughout. The kitchen comprises numerous, L-shaped wall and base units, coral grey silestone quartz worktop space and appliances such as fridge/freezer, dishwasher, dual oven and hob. This spacious the area provides ample room for a reception space as well as a large dining table and chairs. A wide patio door provides direct access onto the terrace area.