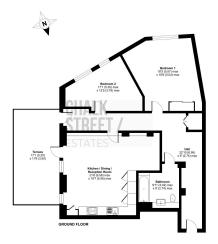

## **CHALK STREET /**

Suitably located within the popular Kings Park Development, just a short stroll from Harold Wood Elizabeth Line station, is this beautifully presented and exceptionally spacious, two bedroom ground floor apartment. Features of this wonderful home include, a 243-year lease, 1110 sq. ft. of living accommodation and direct access to the property via the terrace.

Upon entering the home via its own front door, the internal accommodation commences with a welcoming hallway providing access to all areas with a generous storage / utility cupboard.

Measuring an impressive 21'6 x 18'7, the open-plan kitchen / dining / living area is beautifully decorated with modern tones and Amtico flooring throughout. The kitchen comprises numerous, L-shaped wall and base units, coral grey silestone quartz worktop space and appliances such as fridge/freezer, dishwasher, dual oven and hob. This spacious the area provides ample room for a reception space as well as a large dining table and chairs. A wide patio door provides direct access onto the terrace area.

Accessed off the hallway are the two double bedrooms which are both beautifully presented. The master bedroom measures 18'3 x 16'6 and boasts fitted wardrobes.

Completing the internal layout is the well appointed bathroom.

Externally, the home enjoys well maintained communal grounds, an allocated wheelchair accessible parking space within the secure car park, access to communal bike shed and outside storage area.

According to the vendor: