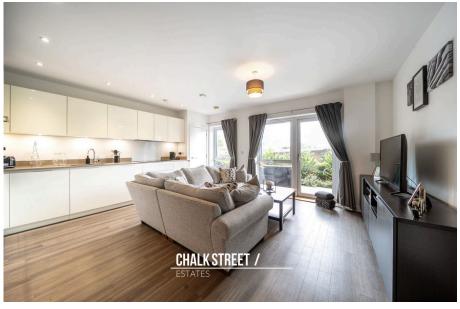

Upon entering the home via its own front door, the internal accommodation commences with a welcoming hallway providing access to all areas with a generous storage / utility cupboard.

Measuring an impressive 21'6 x 18'7, the open-plan kitchen / dining / living area is beautifully decorated with modern tones and Amtico flooring throughout. The kitchen comprises numerous, L-shaped wall and base units, coral grey silestone quartz worktop space and appliances such as fridge/freezer, dishwasher, dual oven and hob. This spacious the area provides ample room for a reception space as well as a large dining table and chairs. A wide patio door provides direct access onto the terrace area.