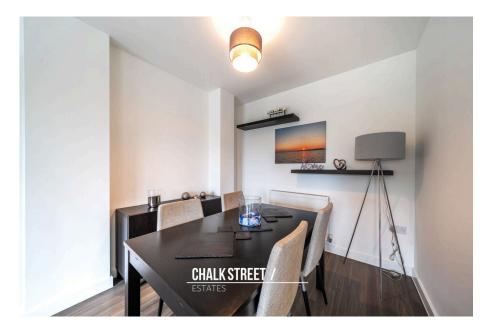

Upon entering the home via its own front door, the internal accommodation commences with a welcoming hallway providing access to all areas with a generous storage / utility cupboard.

Measuring an impressive 21'6 x 18'7, the open-plan kitchen / dining / living area is beautifully decorated with modern tones and Amtico flooring throughout. The kitchen comprises numerous, L-shaped wall and base units, coral grey silestone quartz worktop space and appliances such as fridge/freezer, dishwasher, dual oven and hob. This spacious the area provides ample room for a reception space as well as a large dining table and chairs. A wide patio door provides direct access onto the terrace area.