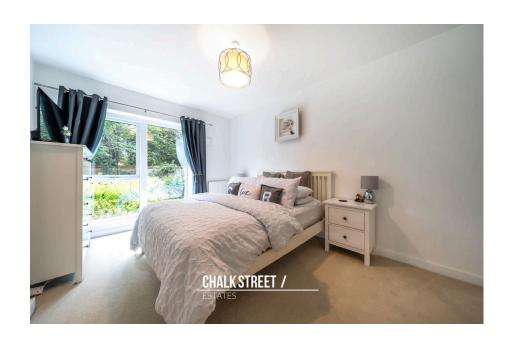

Accessed off the hallway are the two double bedrooms which are both beautifully presented. The master bedroom measures 18'3 x 16'6 and boasts fitted wardrobes.

Completing the internal layout is the well appointed bathroom.