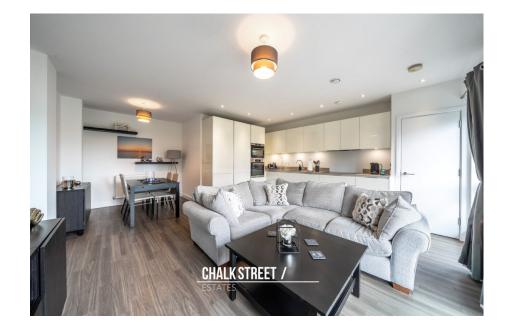

Upon entering the home via its own front door, the internal accommodation commences with a welcoming hallway providing access to all areas with a generous storage / utility cupboard.

Measuring an impressive 21'6 x 18'7, the open-plan kitchen / dining / living area is beautifully decorated with modern tones and Amtico flooring throughout. The kitchen comprises numerous, L-shaped wall and base units, coral grey silestone quartz worktop space and appliances such as fridge/freezer, dishwasher, dual oven and hob. This spacious the area provides ample room for a reception space as well as a large dining table and chairs. A wide patio door provides direct access onto the terrace area.