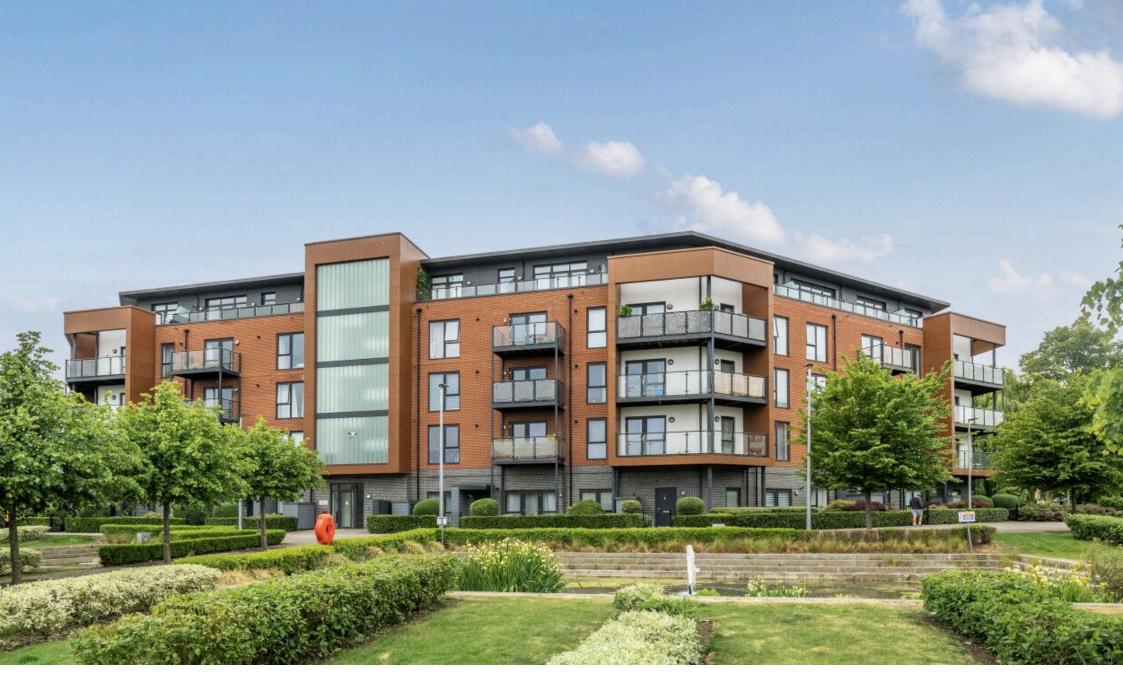

## **CHALK STREET /**

Suitably located within the popular Kings Park Development, just a short stroll from Harold Wood Elizabeth Line station, is this beautifully presented and exceptionally spacious, two bedroom ground floor apartment. Features of this wonderful home include, a 243-year lease, 1110 sq. ft. of living accommodation and direct access to the property via the terrace.

Externally, the home enjoys well maintained communal grounds, an allocated wheelchair accessible parking space within the secure car park, access to communal bike shed and outside storage area.

According to the vendor:

## Gubbins Lane, Harold Wood, Romford, RM3

Ground Floor Flat

 1110 Square Foot of Internal
Open Plan Kitchen / Dining / Living Accommodation

Living Room

· Spacious Bathroom

· Large Terrace

 Wheelchair Accessible Parking Space Within Gated