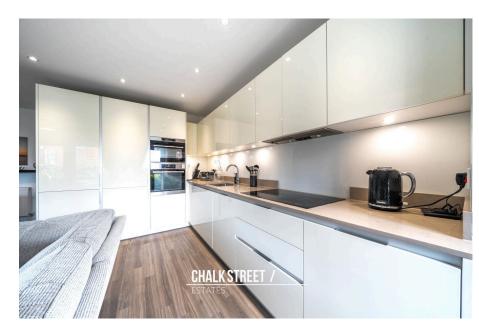

Upon entering the home via its own front door, the internal accommodation commences with a welcoming hallway providing access to all areas with a generous storage / utility cupboard.

Measuring an impressive 21'6 x 18'7, the open-plan kitchen / dining / living area is beautifully decorated with modern tones and Amtico flooring throughout. The kitchen comprises numerous, L-shaped wall and base units, coral grey silestone quartz worktop space and appliances such as fridge/freezer, dishwasher, dual oven and hob. This spacious the area provides ample room for a reception space as well as a large dining table and chairs. A wide patio door provides direct access onto the terrace area.