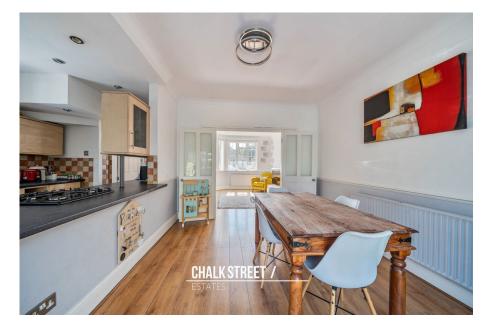

Upon entering the home, via the enclosed porch, you are greeted with a welcoming entrance hallway.

Positioned at the front of the property, drawing light from a bay window, is the bright and airy living room. Well presented with neutral tones, further features include deep skirtings and wooden flooring underfoot.

Double doors open from the living room through on to the open-plan kitchen / dining room. The kitchen area comprises ample work top space plus a breakfast bar, in addition to plenty of storage units and integrated appliances.