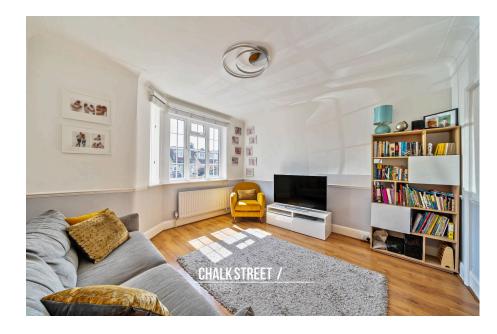

Upon entering the home, via the enclosed porch, you are greeted with a welcoming entrance hallway.

Positioned at the front of the property, drawing light from a bay window, is the bright and airy living room. Well presented with neutral tones, further features include deep skirtings and wooden flooring underfoot.