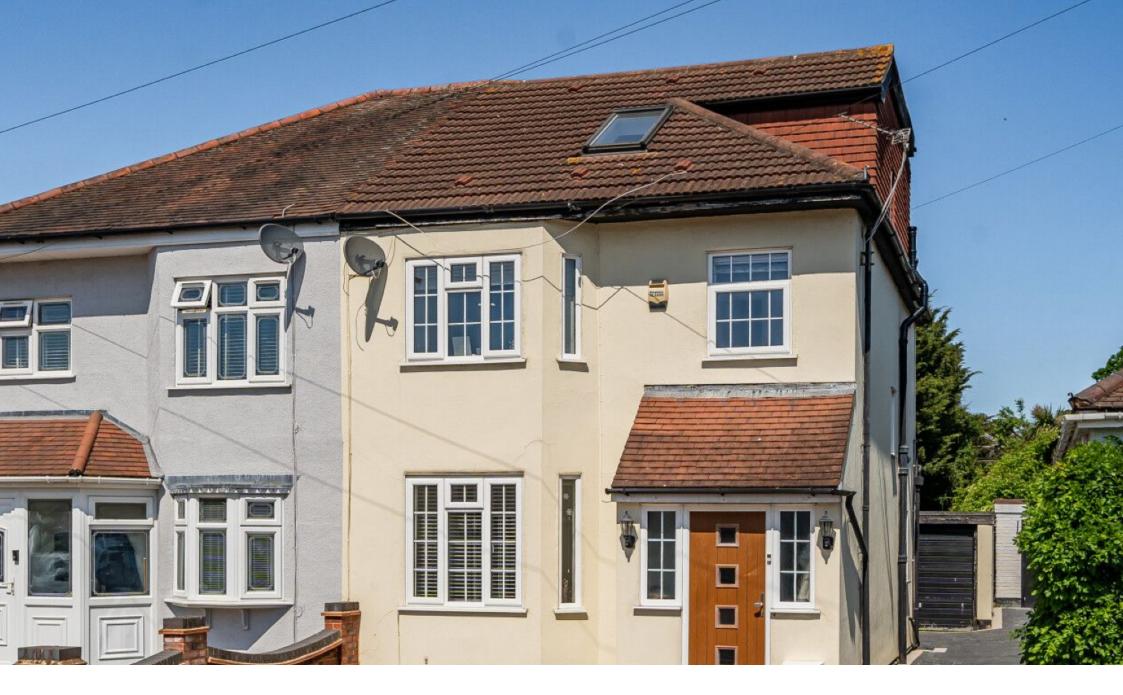

## CHALK STREET / ESTATES

Approaching 1400 sq. ft. of internal living accommodation spread over three floors is this spacious, four bedroom semi-detached house. Situated within close proximity of both Emerson Park and Upminster Bridge stations, the home boasts an open-plan kitchen / diner, reception room and conservatory to the ground floor. The upper levels provide four well proportioned bedrooms, a family bathroom and en-suite shower to the master bedroom. The property also offers off-street parking, detached garage and a rear garden extending back in excess of 80ft.

The loft area has been converted to provide an exceptional master bedroom that benefits from its own en-suite shower room.

Externally, parking is provided by a paved driveway to the front while there is also a detached single garage accessed via a shared driveway. To the rear, the property enjoys an un-overlooked rear garden that measures 80ft and is laid mostly to lawn.