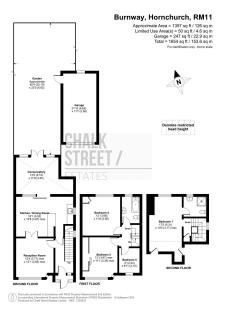

## CHALK STREET / ESTATES

Approaching 1400 sq. ft. of internal living accommodation spread over three floors is this spacious, four bedroom semi-detached house. Situated within close proximity of both Emerson Park and Upminster Bridge stations, the home boasts an open-plan kitchen / diner, reception room and conservatory to the ground floor. The upper levels provide four well proportioned bedrooms, a family bathroom and en-suite shower to the master bedroom. The property also offers off-street parking, detached garage and a rear garden extending back in excess of 80ft.

The loft area has been converted to provide an exceptional master bedroom that benefits from its own en-suite shower room.

Externally, parking is provided by a paved driveway to the front while there is also a detached single garage accessed via a shared driveway. To the rear, the property enjoys an un-overlooked rear garden that measures 80ft and is laid mostly to lawn.