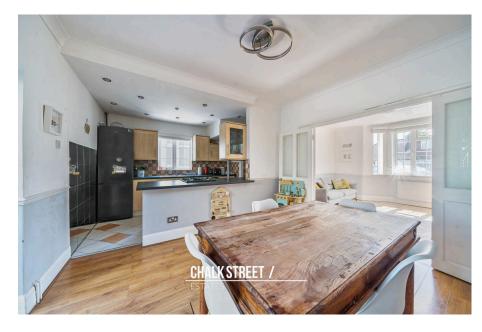

Double doors open from the living room through on to the open-plan kitchen / dining room. The kitchen area comprises ample work top space plus a breakfast bar, in addition to plenty of storage units and integrated appliances.