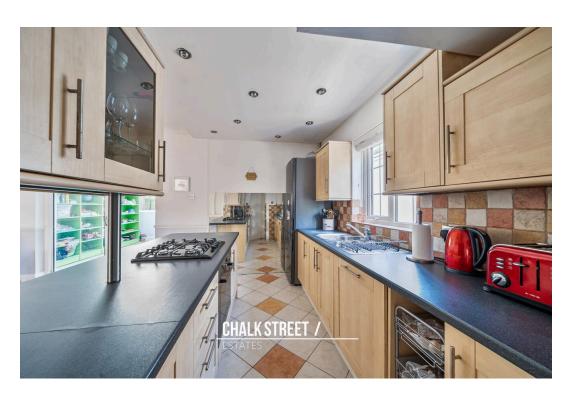

Double doors open from the living room through on to the open-plan kitchen / dining room. The kitchen area comprises ample work top space plus a breakfast bar, in addition to plenty of storage units and integrated appliances.