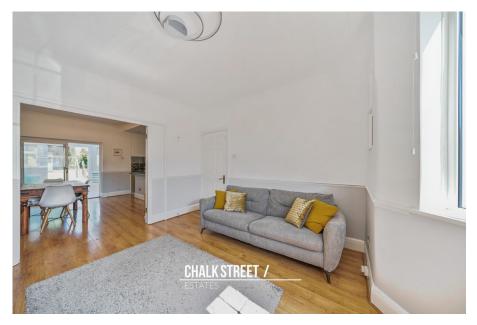

Upon entering the home, via the enclosed porch, you are greeted with a welcoming entrance hallway.

Positioned at the front of the property, drawing light from a bay window, is the bright and airy living room. Well presented with neutral tones, further features include deep skirtings and wooden flooring underfoot.

Double doors open from the living room through on to the open-plan kitchen / dining room. The kitchen area comprises ample work top space plus a breakfast bar, in addition to plenty of storage units and integrated appliances.