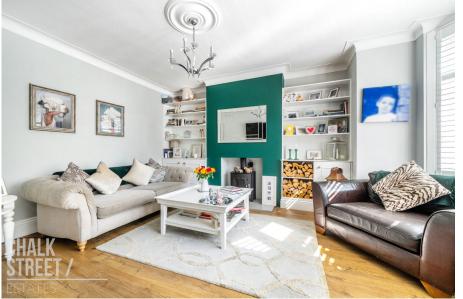

Upon entering the home, you are greeted with a welcoming entrance hallway with stairs rising to the first floor.

Positioned at the front of the home is the principal reception room, which draws light from the attractive walk-in bay window to the front elevation. Beautifully decorated with modern tones, further features include a centre fireplace with log burner, deep skirtings, decorative cornice and high quality wooden flooring underfoot.