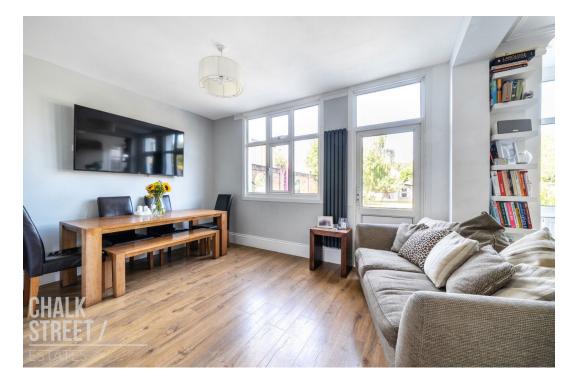

Upon entering the home, you are greeted with a welcoming entrance hallway with stairs rising to the first floor.

Positioned at the front of the home is the principal reception room, which draws light from the attractive walk-in bay window to the front elevation. Beautifully decorated with modern tones, further features include a centre fireplace with log burner, deep skirtings, decorative cornice and high quality wooden flooring underfoot.