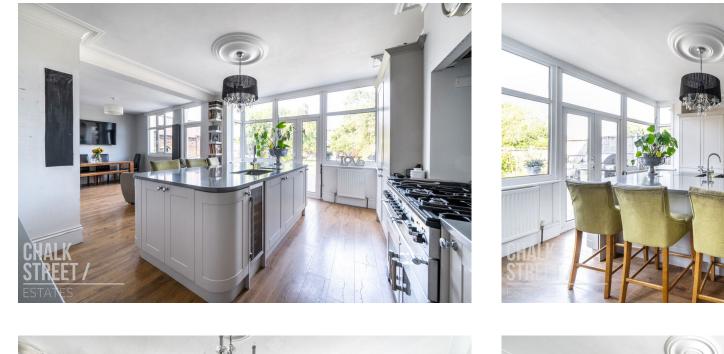

The stunning kitchen boasts numerous wall and base units, ample worktops, a centre breakfast island, and room for essential appliances. Measuring 28'10 x 16'3 the area provides adequate space for a large dining table and chairs. With numerous windows overlooking the rear and a French patio doors opening onto the garden, the entire space is flooded with natural light.