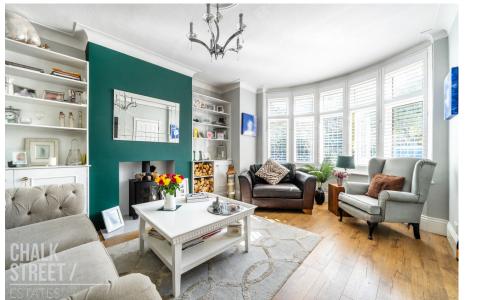

Upon entering the home, you are greeted with a welcoming entrance hallway with stairs rising to the first floor.

Positioned at the front of the home is the principal reception room, which draws light from the attractive walk-in bay window to the front elevation. Beautifully decorated with modern tones, further features include a centre fireplace with log burner, deep skirtings, decorative cornice and high quality wooden flooring underfoot.