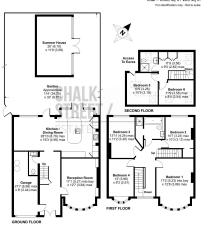

Amassing over 1800 square foot of accommodation, this stunning family home enjoys a large reception room, an open plan kitchen / dining room and W/C to the ground floor whilst spread across the two upper levels there are six bedrooms and two bathrooms. Externally there is ample off street parking, an integral garage, side access and a large rear garden.

Completing the ground floor footprint is the modern W/C, accessed

Main Road, Romford, RM2 nate Area = 1808 sq ft / 168 sq Circle Area (s) = 146 sq ft / 13.6 sq m Garage = 177 sq ft / 13.6 sq m Outbuilding = 237 sq ft / 16.4 sq m Total = 2368 sq ft / 220 sq m