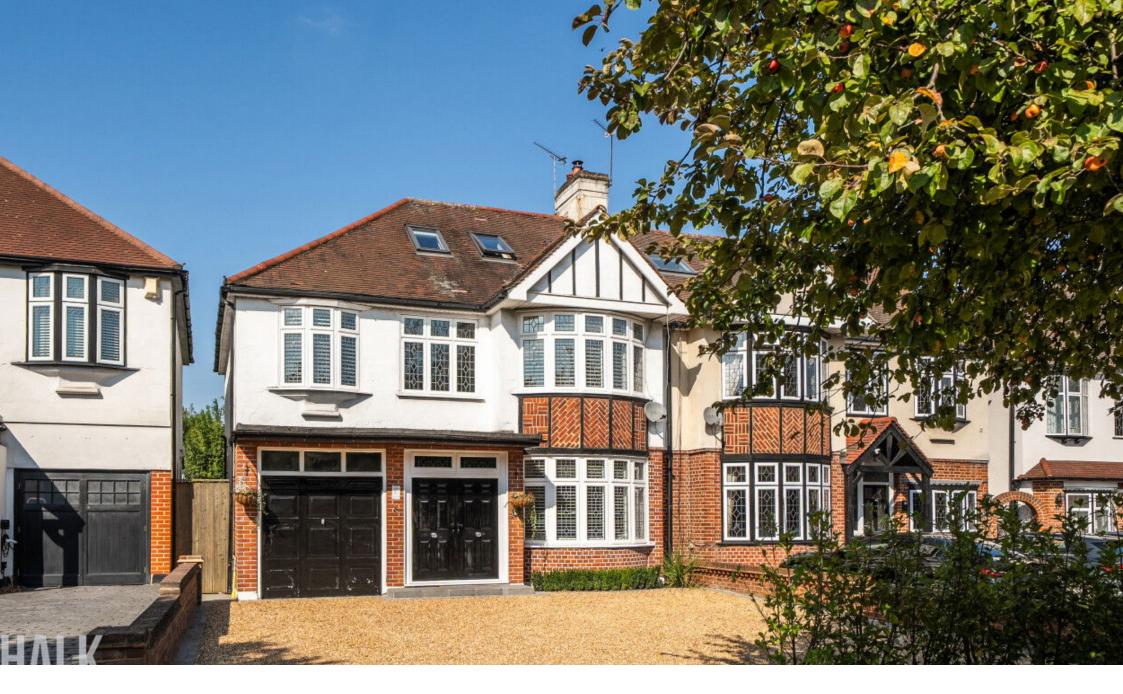

## Main Road, Gidea Park, RM2 Offers Over £900,000

**1** 5 **1** 2 **1** 2

0)

带

C

Ideally located in a sought after residential area, just 0.4 miles from Gidea Park Elizabeth Line Station is this substantial and beautifully presented, 5/6 bedroom semi-detached house. With potential for a rear extension (STPP), viewing is highly recommended to fully appreciate all this home has to offer.

Amassing over 1800 square foot of accommodation, this stunning family home enjoys a large reception room, an open plan kitchen / dining room and W/C to the ground floor whilst spread across the two upper levels there are six bedrooms and two bathrooms. Externally there is ample off street parking, an integral garage, side access and a large rear garden.