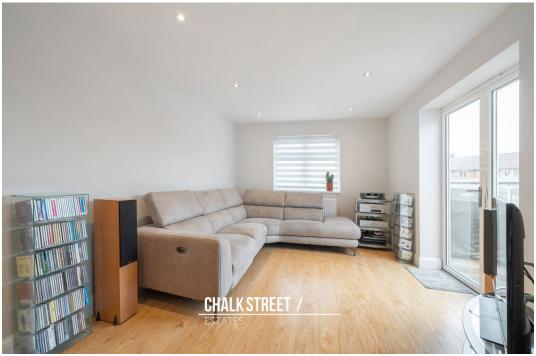

Accessed off such is the second reception room which measures 16'6 x 10 and enjoys double doors which overlook the garden. The space could be used as a lounge, playroom or fourth bedroom.

Three Bedrooms