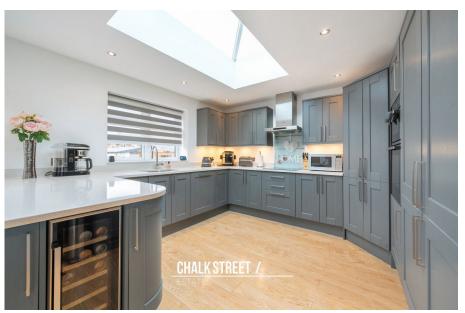

An archway opens through to the kitchen / dining room which comprises numerous wall and base units, ample Quartz worktop space and appliances such as AEG induction hob and extractor, NEFF double oven, Siemens matching full size fridge and freezer and Bosch dishwasher. Measuring 26'7 x 11'11, the room provides ample space for a dining table and chairs. Bi-folding patio doors open onto the rear garden.