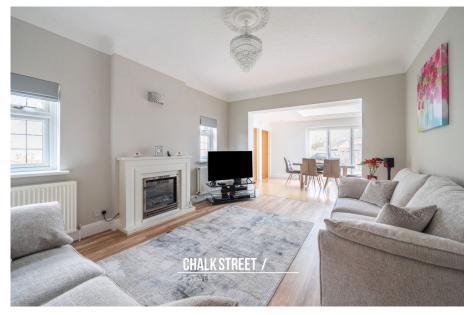

Further into the home, the principal reception room measures 14'11 x 11'11 and is beautifully presented with neutral tones, deep skirtings, decorative cornice, a centre fireplace and wooden flooring underfoot.