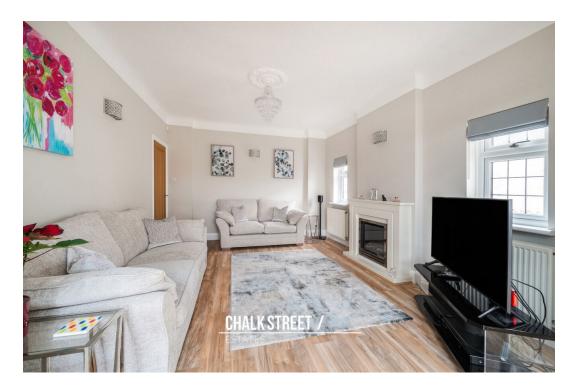

Further into the home, the principal reception room measures 14'11 x 11'11 and is beautifully presented with neutral tones, deep skirtings, decorative cornice, a centre fireplace and wooden flooring underfoot.

Accessed off such is the second reception room which measures 16'6 x 10 and enjoys double doors which overlook the garden. The space could be used as a lounge, playroom or fourth bedroom.

Three Bedrooms