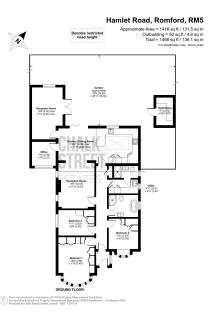

Upon entering the home, via the enclosed porch, you are greeted with welcoming entrance hallway with access to most of the internal accommodation.

Positioned off the hallway are the three bedrooms which are all nicely presented and boast fitted wardrobes. Bedrooms one and two, located at the front of the home, enjoy stunning bay windows.

Further into the home, the principal reception room measures 14'11 x 11'11 and is beautifully presented with neutral tones, deep skirtings, decorative cornice, a centre fireplace and wooden flooring underfoot.

An archway opens through to the kitchen / dining room which comprises numerous wall and base units, ample Quartz worktop space and appliances such as AEG induction hob and extractor, NEFF double oven, Siemens matching full size fridge and freezer and Bosch dishwasher. Measuring 26'7 x 11'11, the room provides ample space for a dining table and chairs. Bi-folding patio doors open onto the rear garden.

Accessed off such is the second reception room which measures 16'6 x 10 and enjoys double doors which overlook the garden. The space could be used as a lounge, playroom or fourth bedroom.

Three Bedrooms