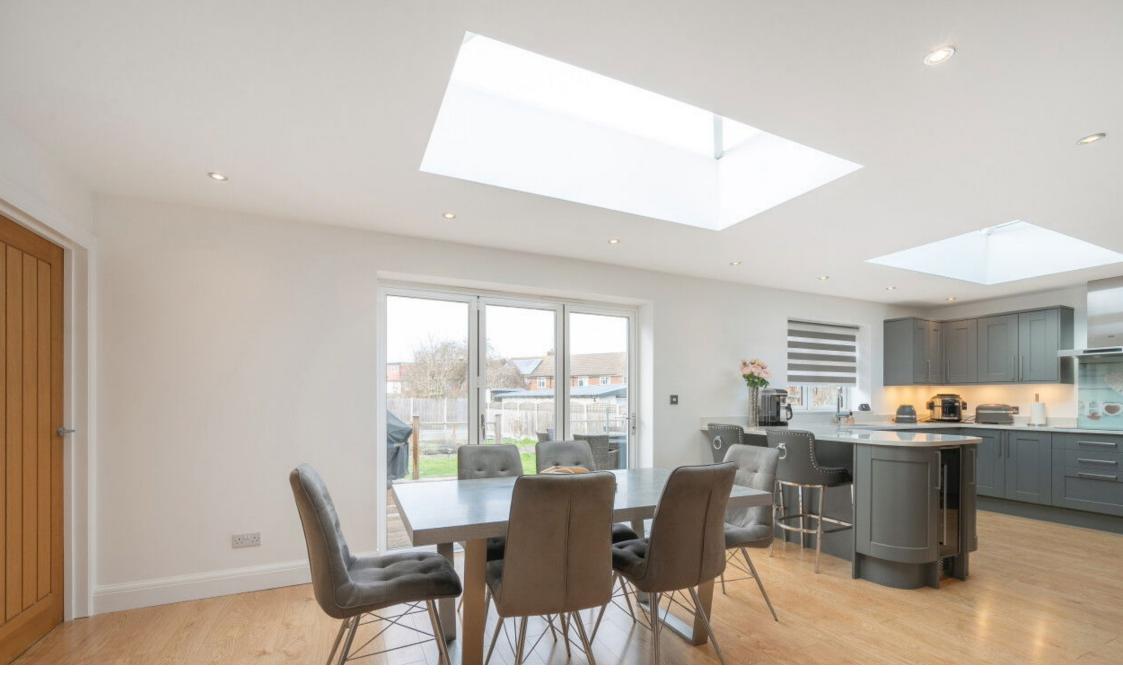

An archway opens through to the kitchen / dining room which comprises numerous wall and base units, ample Quartz worktop space and appliances such as AEG induction hob and extractor, NEFF double oven, Siemens matching full size fridge and freezer and Bosch dishwasher. Measuring 26'7 x 11'11, the room provides ample space for a dining table and chairs. Bi-folding patio doors open onto the rear garden.