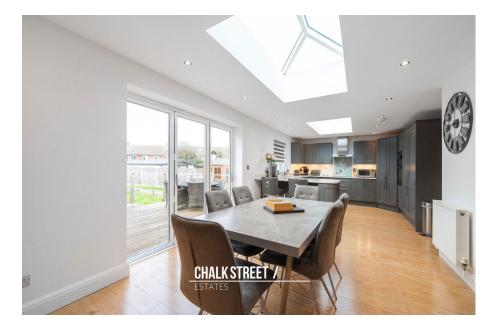

An archway opens through to the kitchen / dining room which comprises numerous wall and base units, ample Quartz worktop space and appliances such as AEG induction hob and extractor, NEFF double oven, Siemens matching full size fridge and freezer and Bosch dishwasher. Measuring 26'7 x 11'11, the room provides ample space for a dining table and chairs. Bi-folding patio doors open onto the rear garden.