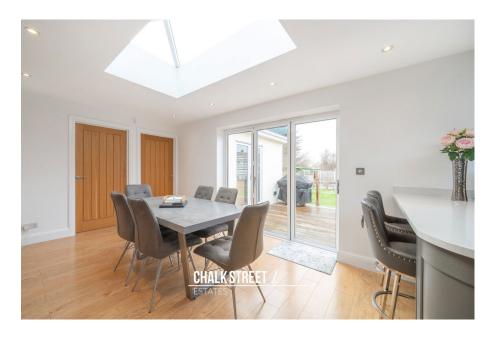

An archway opens through to the kitchen / dining room which comprises numerous wall and base units, ample Quartz worktop space and appliances such as AEG induction hob and extractor, NEFF double oven, Siemens matching full size fridge and freezer and Bosch dishwasher. Measuring 26'7 x 11'11, the room provides ample space for a dining table and chairs. Bi-folding patio doors open onto the rear garden.