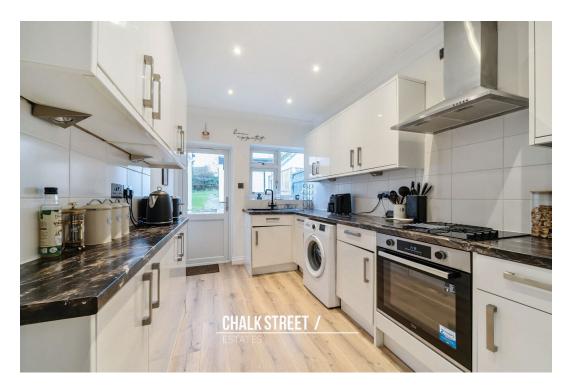

The stylish kitchen comprises numerous wall and base units, ample recently fitted worktops and integrated oven and hob. A single patio door provides external access.

Rounding off the internal layout is the fully tiled family bathroom.