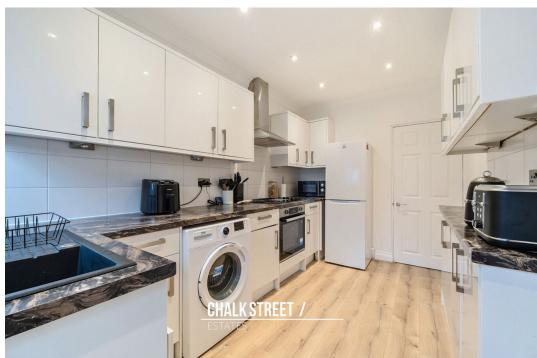

The stylish kitchen comprises numerous wall and base units, ample recently fitted worktops and integrated oven and hob. A single patio door provides external access.

Rounding off the internal layout is the fully tiled family bathroom.