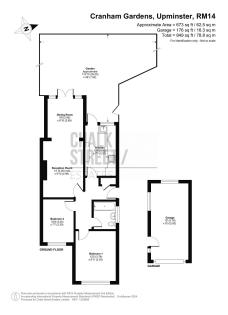

## Cranham Gardens, Upminster, RM14

Offers Over £450,000

Offered for sale with the added advantage of no onward chain, ideally positioned within a mile of Upminster station, is this beautifully presented, two bedroom semi-detached bungalow. The property enjoys recently fitted carpets and flooring throughout.

Upon entering the home, you are greeted with a welcoming hallway with access to all the internal accommodation.

Located at the front of the home are the two double bedrooms which are both beautifully presented with modern tones. Bedroom two is currently arranged as a home office.

Measuring 14' x 9'10, the reception room is superbly presented with modern tones, deep skirtings, decorative cornice and a stunning panelled feature wall. Wooden floors flow seamlessly underfoot through to the dining room which overlooks the impressive rear garden via the French patio doors. These two areas combined as one, provide the perfect space for modern family living.

The stylish kitchen comprises numerous wall and base units, ample recently fitted worktops and integrated oven and hob. A single patio door provides external access.

Rounding off the internal layout is the fully tiled family bathroom.

Externally, to the front there is ample off street parking for up to three vehicles via the brick paved driveway and a shared driveway

Two Bedrooms

Semi-Detached Bungalow

 Beautifully Presented Throughout

Two Reception Rooms

· Stylish Kitchen

· Off Street Parking

· Detached Garage

• 114'10 West Facing Rear Garden

 0.9 Miles From Upminster Station