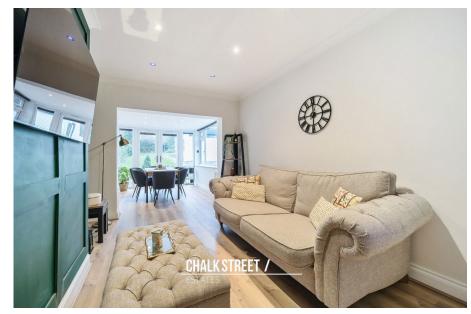

Measuring 14' x 9'10, the reception room is superbly presented with modern tones, deep skirtings, decorative cornice and a stunning panelled feature wall. Wooden floors flow seamlessly underfoot through to the dining room which overlooks the impressive rear garden via the French patio doors. These two areas combined as one, provide the perfect space for modern family living.