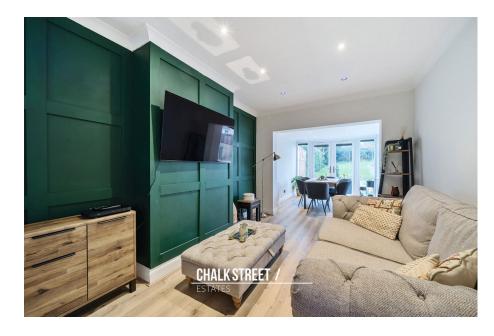

Measuring 14' x 9'10, the reception room is superbly presented with modern tones, deep skirtings, decorative cornice and a stunning panelled feature wall. Wooden floors flow seamlessly underfoot through to the dining room which overlooks the impressive rear garden via the French patio doors. These two areas combined as one, provide the perfect space for modern family living.