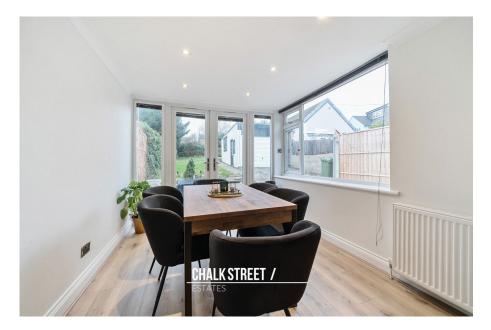

Measuring 14' x 9'10, the reception room is superbly presented with modern tones, deep skirtings, decorative cornice and a stunning panelled feature wall. Wooden floors flow seamlessly underfoot through to the dining room which overlooks the impressive rear garden via the French patio doors. These two areas combined as one, provide the perfect space for modern family living.