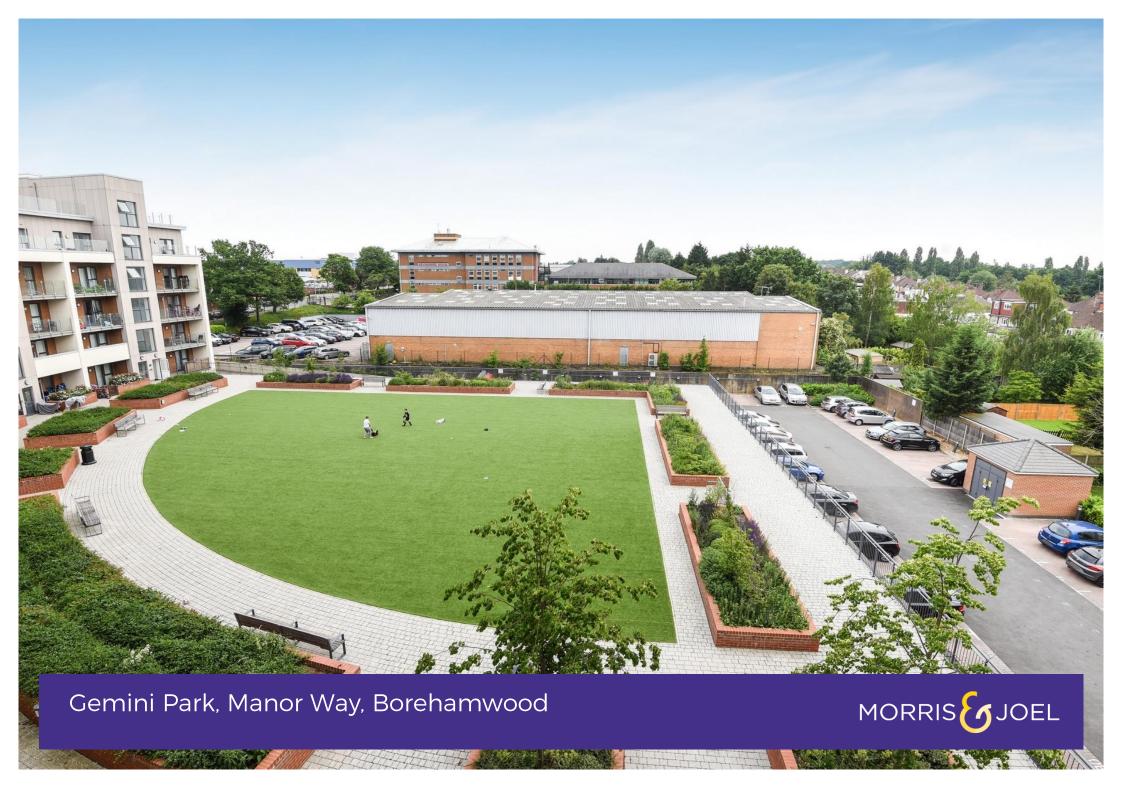

## **DESCRIPTION**

New to the market is this stunning Two Bedroom apartment located on the Top Floor of this modern purpose-built block. This fabulous flat offers two double bedrooms, a bathroom/wc, an open plan lounge and fully fitted kitchen with access to a wonderful wrap around Roof Terrace with spectacular views. This lovely apartment is being offered in great condition throughout and also has the benefit of a lift, entry phone system, an underground allocated car parking space and stunning well maintained communal gardens. Gemini Park is conveniently located within walking distance to excellent local shops and amenities including the Venue Leisure Complex. Available from May 2021