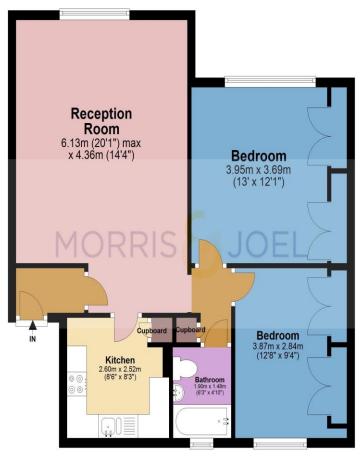

## **Ground Floor**

Approx. 65.2 sq. metres (702.1 sq. feet)

Total area: approx. 65.2 sq. metres (702.1 sq. feet)

While we do not doubt the floor plans accuracy, we make no guarantee, warranty or representation as to the accuracy and completeness of the floor plan. You or your advisors should conduct a careful, independent investigation of the property to determine to your satisfaction as to the suitability of the property for your space requirements. Plan produced by www.propertypics.co.uk using PlanUp.

Plan produced using PlanUp.