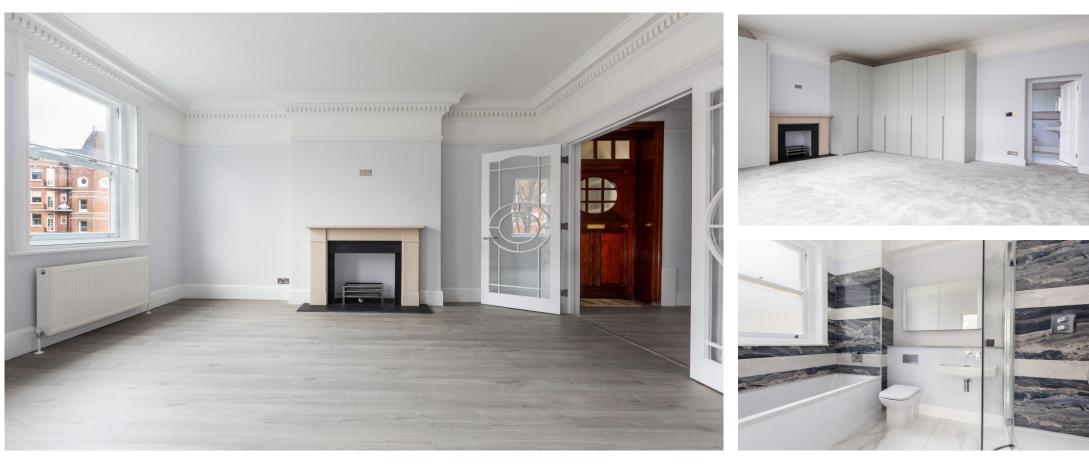

## DESCRIPTION

We are delighted to be able to offer FOR SALE as SOLE AGENT this exceptional and beautifully designed newly refurbished apartment situated on the first floor of this sought-after portered mansion development. This stunning apartment comprises 2,270 sq ft and benefits 3/4 bedrooms two having bespoke fitted wardrobes with internal LED lighting, an en-suite bathroom with a double shower cubicle to the master bedroom, two separate shower rooms (all with stunning tiling) and a large separate guest cloakroom. This stunning HACKER Kitchen/Breakfast room is beautifully designed with ample storage units and a centre island/breakfast bar. Other features of this Magnificent apartment include wooden Laminate floors, Exceptionally high ceilings, wireless connectivity for Sky Q, video entryphone system, a communal lift and a designated off street car parking space. Dunrobin Court is located close to popular local shops and amenities of West Hampstead High Street and Swiss Cottage. Transportation links include Finchley Road and West Hampstead Tube Stations (Jubilee Line),