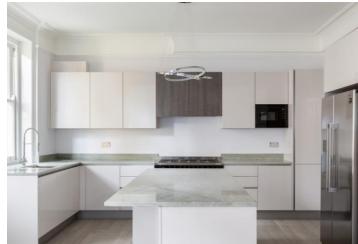

## DESCRIPTION

We are delighted to be able to offer FOR SALE as SOLE AGENT this exceptional and beautifully designed newly refurbished apartment situated on the first floor of this sought-after portered mansion development. This stunning apartment comprises 2,270 sq ft and benefits 3/4 bedrooms two having bespoke fitted wardrobes with internal LED lighting, an en-suite bathroom with a double shower cubicle to the master bedroom, two separate shower rooms (all with stunning tiling) and a large separate guest cloakroom. This stunning HACKER Kitchen/Breakfast room is beautifully designed with ample storage units and a centre island/breakfast bar. Other features of this Magnificent apartment include wooden Laminate floors, Exceptionally high ceilings, wireless connectivity for Sky Q, video entryphone system, a communal lift and a designated off street car parking space. Dunrobin Court is located close to popular local shops and amenities of West Hampstead High Street and Swiss Cottage. Transportation links include Finchley Road and West Hampstead Tube Stations (Jubilee Line),