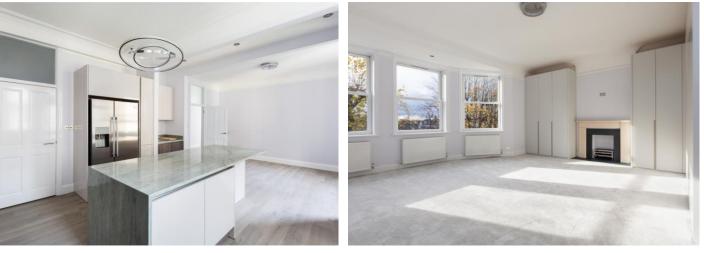

## DESCRIPTION

We are delighted to be able to offer FOR SALE as SOLE AGENT this exceptional and beautifully designed newly refurbished apartment situated on the first floor of this sought-after portered mansion development. This stunning apartment comprises 2,270 sq ft and benefits 3/4 bedrooms two having bespoke fitted wardrobes with internal LED lighting, an en-suite bathroom with a double shower cubicle to the master bedroom, two separate shower rooms (all with stunning tiling) and a large separate guest cloakroom. This stunning HACKER Kitchen/Breakfast room is beautifully designed with ample storage units and a centre island/breakfast bar. Other features of this Magnificent apartment include wooden Laminate floors, Exceptionally high ceilings, wireless connectivity for Sky Q, video entryphone system, a communal lift and a designated off street car parking space. Dunrobin Court is located close to popular local shops and amenities of West Hampstead High Street and Swiss Cottage. Transportation links include Finchley Road and West Hampstead Tube Stations (Jubilee Line),