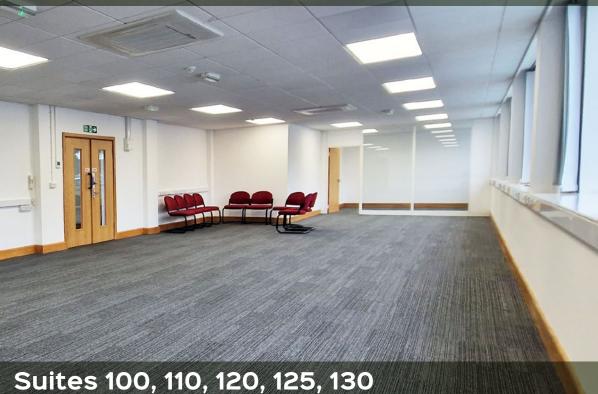

# **5 Office Suites**

## Description

All five office suites feature an open plan layout with separate WC facilities. The offices have been, or are in the process of being, comprehensively refurbished to a high standard. The office suites benefit from a communal reception and courtyard garden and there is a newly-opened coffee shop on the corner of the building.