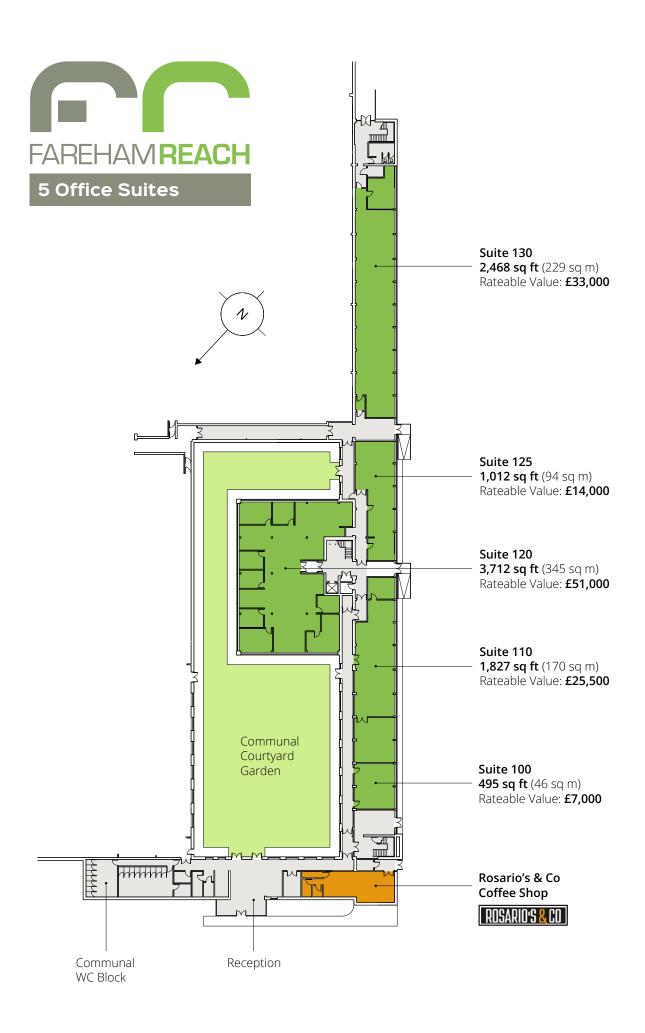

# **5 Office Suites**

#### Accommodation

The property has been measured on an IPMS 3 basis.

| Suite 100 | <b>495 sq ft</b> (46 sq m) |  |
|-----------|----------------------------|--|
|           | Rateable Value: £7,000     |  |

| Suite 110 | <b>1,827 sq ft</b> (170 sq m) |
|-----------|-------------------------------|
|           | Rateable Value: £25,500       |

| Suite 120 | <b>3,712 sq ft</b> (345 sq m) |
|-----------|-------------------------------|
|           | Rateable Value: £51.000       |

| Suite 125 | <b>1,012 sq ft</b> (94 sq m) |
|-----------|------------------------------|
|           | Rateable Value: £14,000      |

| Suite 130 | <b>2,468 sq ft</b> (229 sq m) |
|-----------|-------------------------------|
|           | Rateable Value: £33.000       |