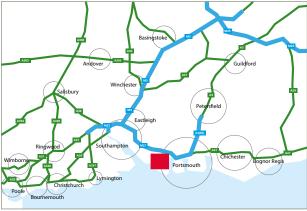

#### Location

Fareham Reach is an established commercial area situated approximately 1 mile to the south of Fareham Town Centre, midway between Southampton and Portsmouth. There is excellent motorway access onto the M27 at Junction 11.

# **Towns**Distance from

Fareham Reach Business Park:

| Portsmouth:  | 10 miles |
|--------------|----------|
| Southampton: | 16 miles |
| Winchester:  | 26 miles |
| Basingstoke: | 45 miles |
| Bournemouth: | 48 miles |
| Brighton:    | 55 miles |
| London:      | 78 miles |

# Airports

Distance from Fareham Reach Business Park:

| Southampton: | 16 miles |
|--------------|----------|
| Bournemouth: | 45 miles |
| Heathrow:    | 75 miles |
| Gatwick:     | 73 miles |

### Rail

Journey times from Fareham train station:

| Southampton: | 21 minutes  |
|--------------|-------------|
| Portsmouth:  | 27 minutes  |
| Salisbury:   | 52 minutes  |
| Bournemouth: | 66 minutes  |
| Brighton:    | 78 minutes  |
| London:      | 115 minutes |

#### Ports

Distance to major ports:

| Portsmouth:  | 10 miles |
|--------------|----------|
| Southampton: | 16 miles |
| Poole:       | 52 miles |