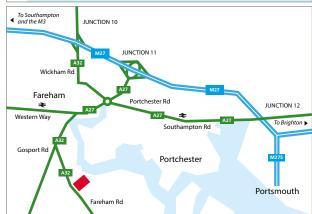

#### Location

Fareham Reach is an established commercial area situated approximately 1 mile to the south of Fareham Town Centre, midway between Southampton and Portsmouth. There is excellent motorway access onto the M27 at Junction 11.

The offices are located on the south-west corner of the Fareham Reach estate, immediately off the southern junction from Fareham Road.