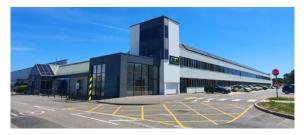

Reach Business Park Fareham Road, Gosport PO13 0FW







# **5 Office Suites**

#### Location

Fareham Reach is an established commercial area situated approximately 1 mile to the south of Fareham Town Centre, midway between Southampton and Portsmouth. There is excellent motorway access onto the M27 at Junction 11.

The offices are located on the south-west corner of the Fareham Reach estate, immediately off the southern junction from Fareham Road.

## Description

All five office suites feature an open plan layout with separate WC facilities. The offices have been, or are in the process of being, comprehensively refurbished to a high standard. The office suites benefit from a communal reception and courtyard garden and there is a newly-opened coffee shop on the corner of the building.



Office Complex

#### Accommodation

The property has been measured on an IPMS 3 basis.

| Suite 100 | <b>495 sq ft</b> (46 sq m) |  |
|-----------|----------------------------|--|
|           | Rateable Value: £7,000     |  |

| Suite 110 | <b>1,827 sq ft</b> (170 sq m) |
|-----------|-------------------------------|
|           | Rateable Value: £25,500       |

| Suite 120 | <b>3,712 sq ft</b> (345 sq m) |
|-----------|-------------------------------|
|           | Rateable Value: £51.000       |

| Suite 125 | <b>1,012 sq ft</b> (94 sq m) |
|-----------|------------------------------|
|           | Rateable Value: £14,000      |

| Suite 130 | <b>2,468 sq ft</b> (229 sq m) |
|-----------|-------------------------------|
|           | Rateable Value: £33.000       |



Communal Courtya