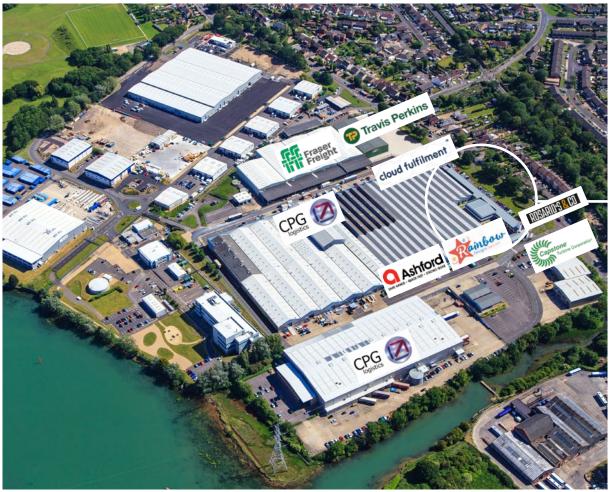

# ■ VAT

All prices, premiums and rents, etc. are quoted exclusive of VAT at the prevailing rate.

Aerial photograph of Fareham Reach Business Park looking south west.

Ordnance Survey © Crown Copyright 2013. All rights reserved. Licence number 100022432.