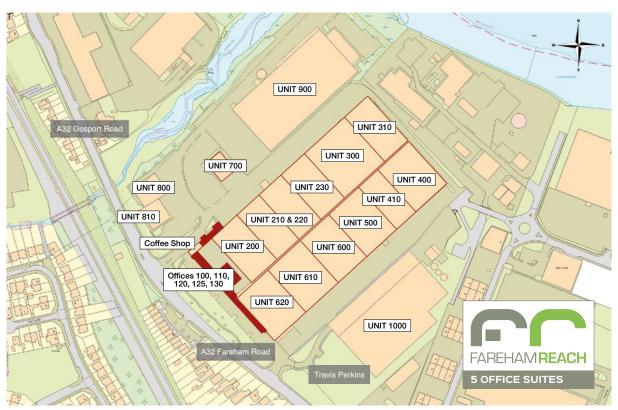

The offices are located on the south-west corner of the Fareham Reach estate, immediately off the southern junction from Fareham Road.