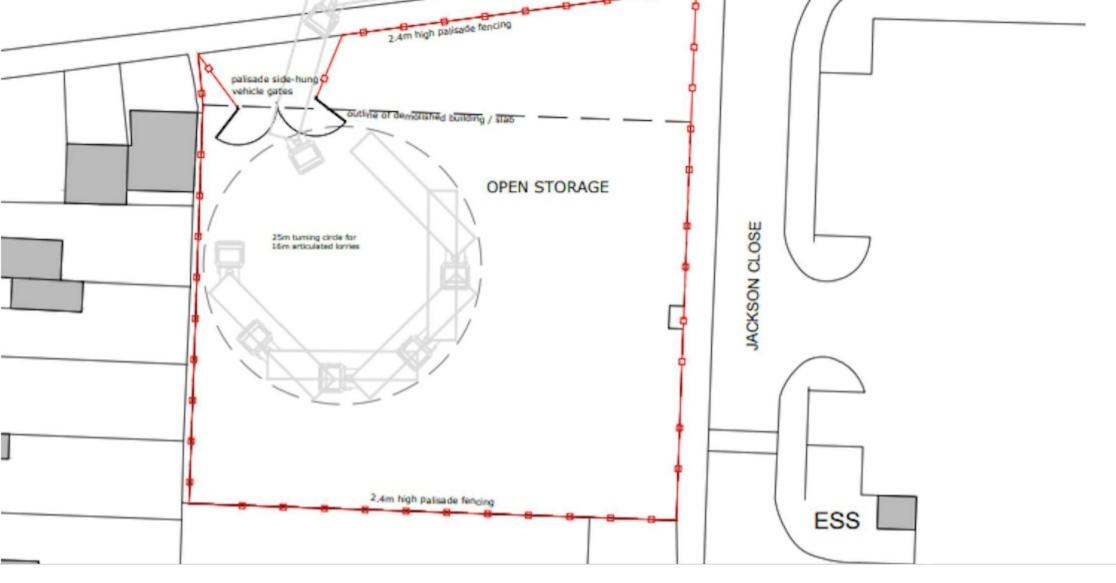

#### **DESCRIPTION**

A secure self-contained open storage site on a prominent roadside position. The site will benefit from a 2.4m high palisade fencing and a 5m double leaf gate entrance, the site also benefits from gas, water and electricity connections if required.

- Prominent roadside location
- Easy access to A27/(A3(M)
- Local amenities
- Gas, water and electricity connections available
- 2.4m palisade fence
- 5m double leaf entrance gate

## LOCATION

The site is located on a prominent roadside position on the corner of Jackson Close and Grove Road, a short distance from the West side of the A2030 Eastern Road, which provides access to Portsmouth City and the A27/M27.

## **ACCOMMODATION**

| Gross Internal Areas | Acres | На   |
|----------------------|-------|------|
| Open Storage Land    | 0.48  | 0.19 |
| Total                | 0.48  | 0.19 |