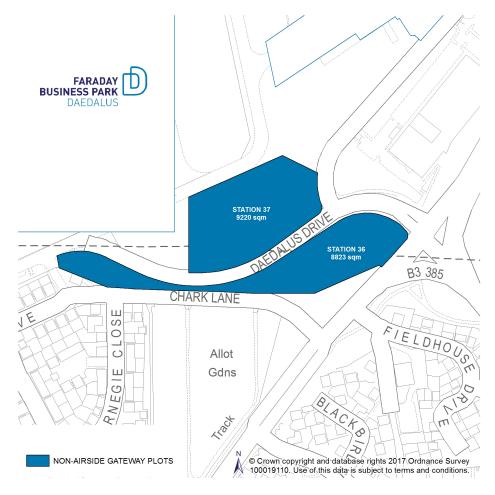

#### **Description**

Two adjacent plots located at the entrance to Fareham Innovation Centre which are visible from the junction of Broom Way and Daedalus Drive.

- Design & Build opportunities
- Virtual Freehold available
- Main road prominence
- New improved road network

#### **Accommodation**

Measurements are indicative only and Purchasers/Lessees should satisfy themselves as to the accuracy of this information.

| Plot       | Acres | Hectares |
|------------|-------|----------|
| Station 36 | 2.18  | 0.88     |
| Station 37 | 2.27  | 0.92     |
| Total      | 4.45  | 1.80     |