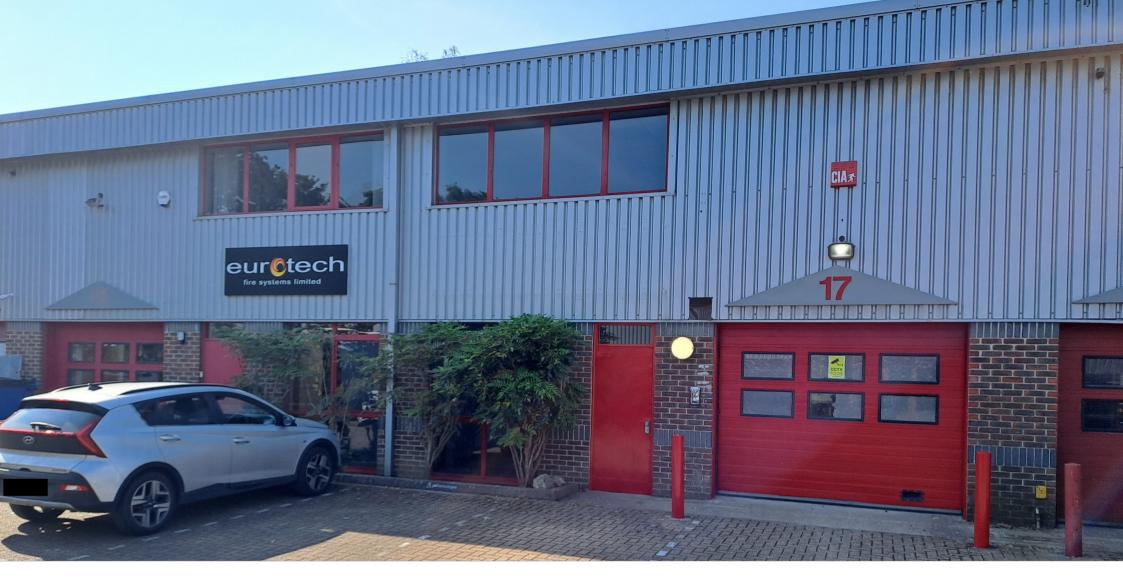

Unit 17 Stratfield Park, Elettra Avenue, Waterlooville P07 7XN

## **DESCRIPTION**

Unit 17 comprises a mid-terrace unit of steel frame construction with brick elevations to the ground floor and profile steel cladding to the first floor and roof.

Constructed in the mid 1980's, the property has recently been refurbished to a high standard.

- ✓ Eaves height 6.3m
- 3 phase power
- Loading door 2.4m (h) x 3m (w)
- First floor offices
- Male and female WCs