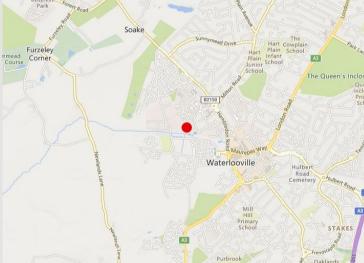

# **LOCATION**

The site is located on Elettra Avenue, Waterlooville Park, a well-established industrial/warehouse and trade location, and is situated near Lidl, McDonalds, Snows Toyota and Yeomans Nissan.

Junction 3 A3(M) is 1.7 miles distance providing access to the motorway network. Waterlooville Town Centre is less than 1 mile away.