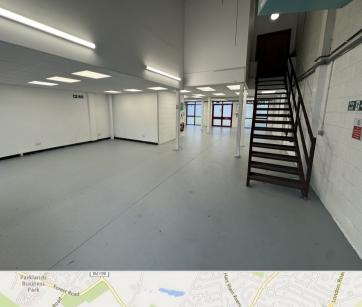

## **DESCRIPTION**

Unit 17 comprises a mid-terrace unit of steel frame construction with brick elevations to the ground floor and profile steel cladding to the first floor and roof.

Constructed in the mid 1980's, the property has recently been refurbished to a high standard.

- ✓ Eaves height 6.3m
- 3 phase power
- Loading door 2.4m (h) x 3m (w)
- First floor offices
- Male and female WCs

# **ACCOMMODATION**

| Gross Internal Areas | sq ft | sq m |
|----------------------|-------|------|
| Warehouse            | 1,281 | 119  |
| First Floor Offices  | 967   | 90   |
| Total                | 2,248 | 209  |