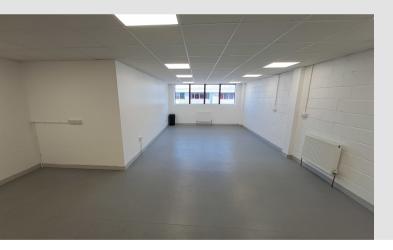

## **DESCRIPTION**

Unit 17 comprises a mid-terrace unit of steel frame construction with brick elevations to the ground floor and profile steel cladding to the first floor and roof.

Constructed in the mid 1980's, the property has recently been refurbished to a high standard.

- ✓ Eaves height 6.3m
- 3 phase power
- Loading door 2.4m (h) x 3m (w)
- First floor offices
- Male and female WCs

# **ACCOMMODATION**

| Gross Internal Areas | sq ft | sq m |
|----------------------|-------|------|
| Warehouse            | 1,281 | 119  |
| First Floor Offices  | 967   | 90   |
| Total                | 2,248 | 209  |