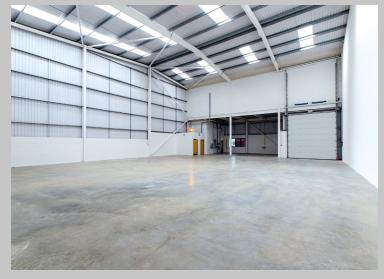

### Description

A new modern semi-detached industrial warehouse, which is constructed via a steel portal frame with insulated clad elevations. The unit benefits from a clear span open warehouse which is accessed via an electric roller shutter door, leading to an allocated yard area and parking. Fully fitted first floor office along with WC facilities are provided.

## Specification

- Electric full height loading door
- 37.5Kn sq m floor loading
- 15% warehouse roof lights
- 9.6m eaves height
- Fully fitted office
- 6 car parking spaces
- Landscaped estate
- Solar electricity supply from photovotaic panels