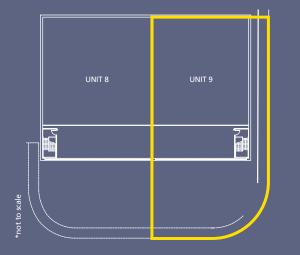

# PIONEER PARK UNIT 9 AVAILABLE TO LET

6,728 sq ft (625 sq m)

VOYAGER PARK SOUTH, PORTFIELD RD PORTSMOUTH, PO3 5GF

## Accommodation (GEA)

| Unit 9             | SQ FT | SQ M |
|--------------------|-------|------|
| Ground floor       | 5,476 | 509  |
| First floor office | 1,252 | 116  |
| Total              | 6,728 | 625  |