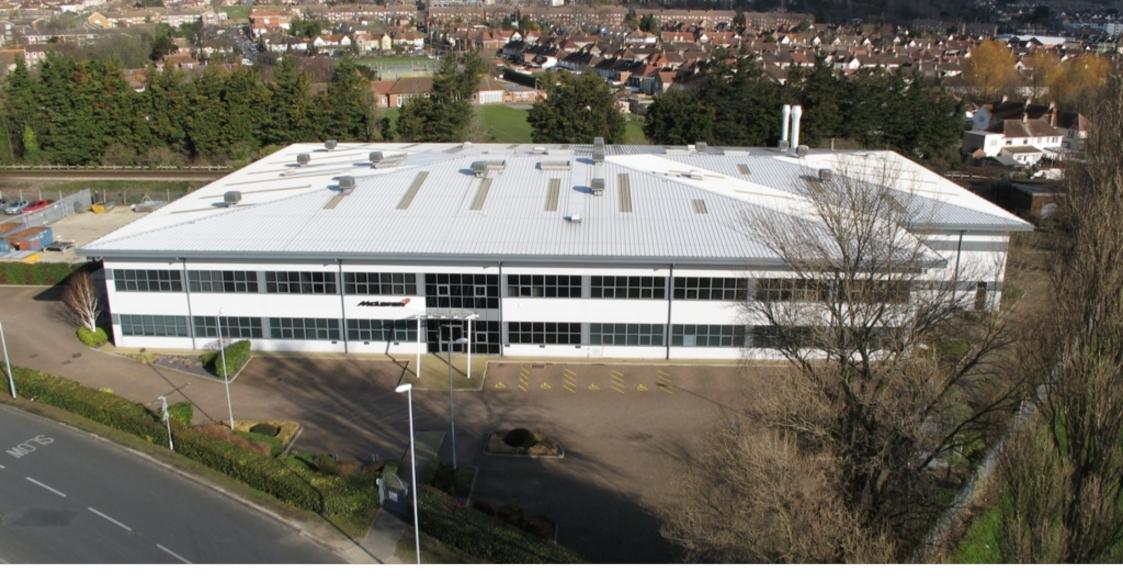

Unit 2 Access Point, North Harbour, Portsmouth P06 3TE

TO LET FOR SALE

Modern Industrial/Warehouse Unit with Secure Yard - To Be Refurbished

40,066 Sq Ft (3,722 Sq M)

### **DESCRIPTION**

Unit 2 Access Point is detached and was constructed in 2001 with a steel portal frame and profile insulated roof and elevations with 3 level loading doors. The unit has CCTV and security lighting and the site has been landscaped to a high standard.

- 7.3m minimum eaves height
- Dedicated reception area
- 3 electrically operated roller shutter doors
- Ground and first floor offices
- Secure service yard with 79 car parking spaces
- CCTV and security lighting