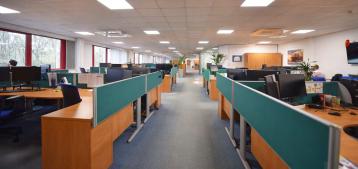

## **DESCRIPTION**

The property comprises a substantial warehouse building built in 1989. Constructed with a steel portal frame and profiled metal composite panel roof, the property comprises 4 bays with office accommodation linking to the front (western) elevation.

Dual access secure rear & side concrete surfaced yards

Reception

First floor offices with separate office parking