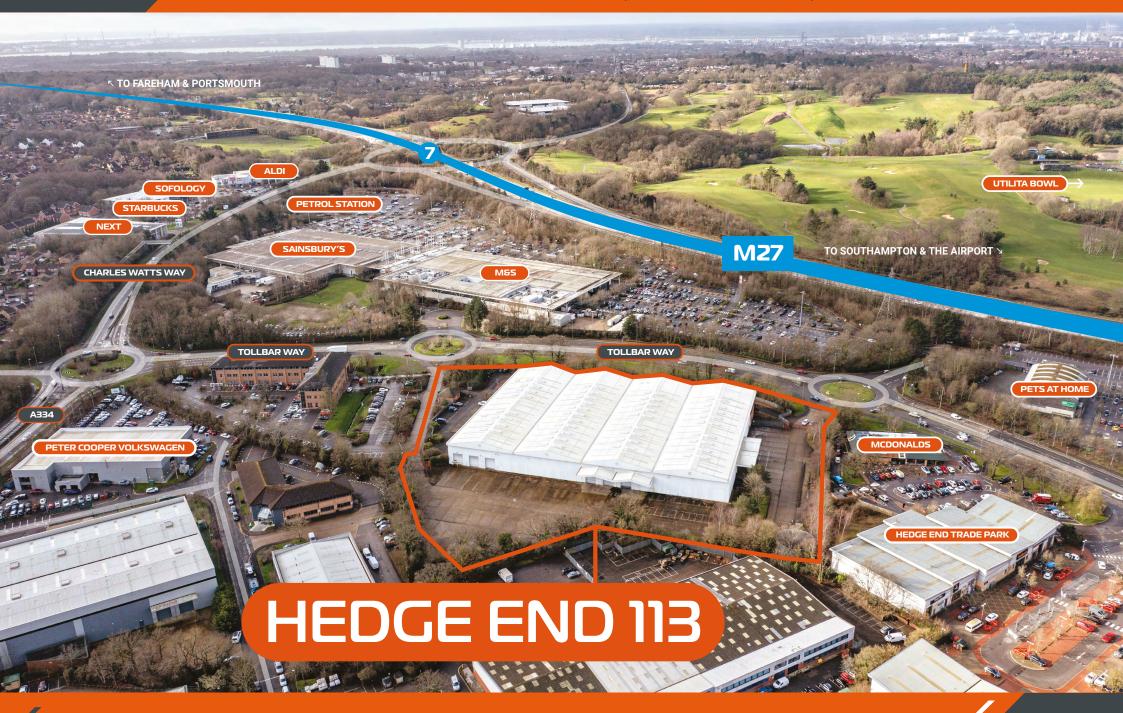

## **LOCATION**

The property enjoys a prime location surrounded by commercial and retail activity. Tollbar Way is situated  $\frac{1}{2}$  mile from J7 of the M27 with easy access provided via the A334 (Charles Watts Way). It is within easy reach of Southampton (6 miles) and Portsmouth (16 miles) and is within close proximity to the M3 and A3(M). Southampton Docks (via M27/M271) is 13 miles.