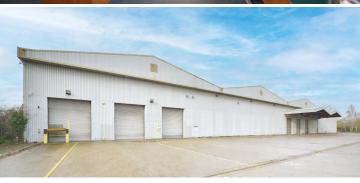

## **DESCRIPTION**

The property comprises a substantial warehouse building built in 1989. Constructed with a steel portal frame and profiled metal composite panel roof, the property comprises 4 bays with office accommodation linking to the front (western) elevation.

There are 11 loading doors, 4 of which are covered by a high level canopy, and 62 parking spaces.

9.1m eaves height, 8.2m haunch, 11.8m ridge

11 level access loading doors

6.79 Acres Fully self-contained site