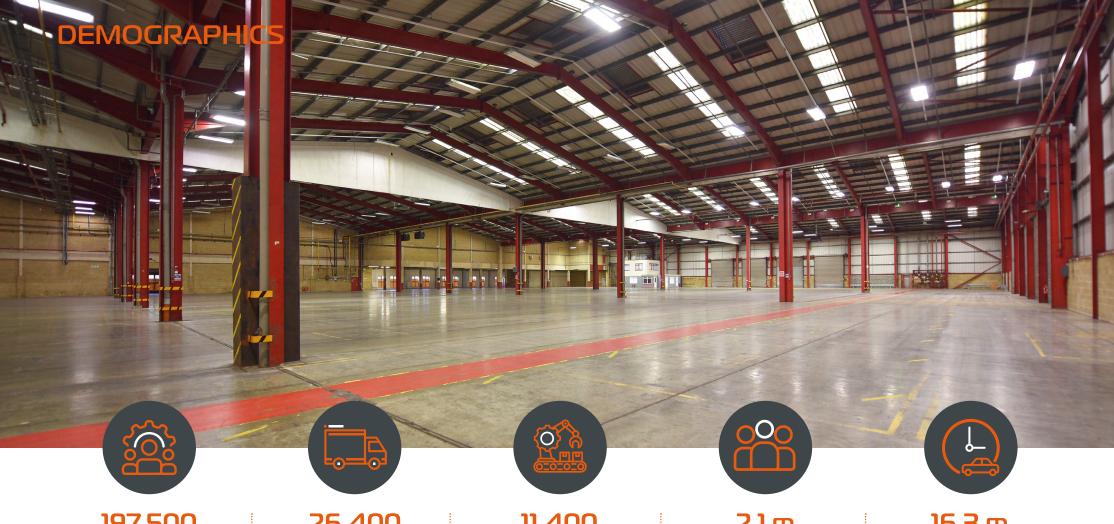

197,500 workforce

within the Southampton & Eastleigh area

26,400 employees

in the Transport & Storage sector

11,400 employees

in the Manufacturing sector

2.1 m population

within a 1 hour drive time

16.3 m population

within a 2hr 15mins drive time

(Source: Promis)