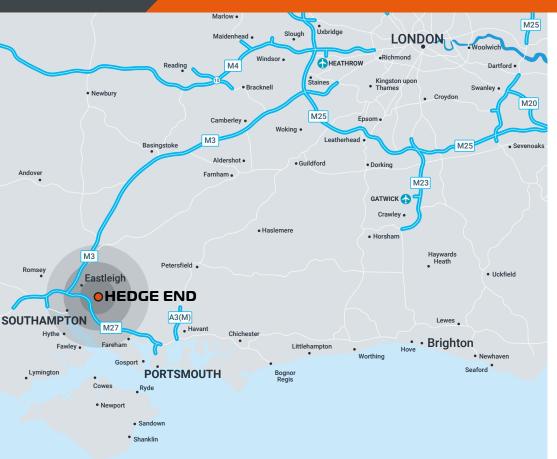

## **LOCATION**

The property enjoys a prime location surrounded by commercial and retail activity. Tollbar Way is situated  $\frac{1}{2}$  mile from J7 of the M27 with easy access provided via the A334 (Charles Watts Way). It is within easy reach of Southampton (6 miles) and Portsmouth (16 miles) and is within close proximity to the M3 and A3(M). Southampton Docks (via M27/M271) is 13 miles.