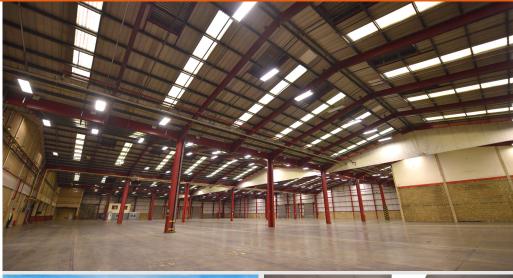

## **DESCRIPTION**

The property comprises a substantial warehouse building built in 1989. Constructed with a steel portal frame and profiled metal composite panel roof, the property comprises 4 bays with office accommodation linking to the front (western) elevation.

There are 11 loading doors, 4 of which are covered by a high level canopy, and 62 parking spaces.

9.1m eaves height, 8.2m haunch, 11.8m ridge

11 level access loading doors

6.79 Acres Fully self-contained site