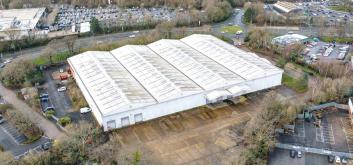

TO LET

DETACHED WAREHOUSE - 113,071 SQ FT WITH DUAL ACCESS SECURE YARD

## **DESCRIPTION**

The property comprises a substantial warehouse building built in 1989. Constructed with a steel portal frame and profiled metal composite panel roof, the property comprises 4 bays with office accommodation linking to the front (western) elevation.

There are 11 loading doors, 4 of which are covered by a high level canopy, and 62 parking spaces.

9.1m eaves height, 8.2m haunch, 11.8m ridge

11 level access loading doors

6.79 Acres Fully self-contained site

Dual access secure rear & side concrete surfaced yards

Reception

First floor offices with separate office parking