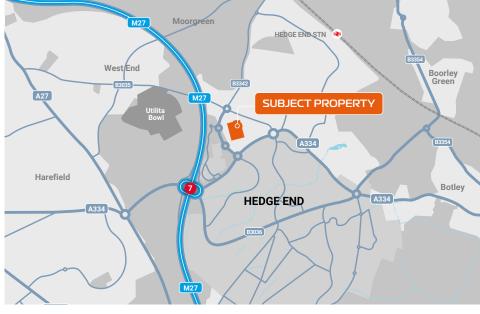

## **LOCATION**

The property enjoys a prime location surrounded by commercial and retail activity. Tollbar Way is situated  $\frac{1}{2}$  mile from J7 of the M27 with easy access provided via the A334 (Charles Watts Way). It is within easy reach of Southampton (6 miles) and Portsmouth (16 miles) and is within close proximity to the M3 and A3(M). Southampton Docks (via M27/M271) is 13 miles.