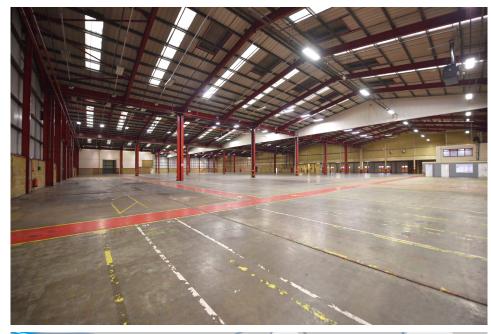

## **DESCRIPTION**

The property comprises a substantial warehouse building built in 1989. Constructed with a steel portal frame and profiled metal composite panel roof, the property comprises 4 bays with office accommodation linking to the front (western) elevation.

There are 11 loading doors, 4 of which are covered by a high level canopy, and 62 parking spaces.

9.1m eaves height, 8.2m haunch, 11.8m ridge

11 level access loading doors

6.79 Acres Fully self-contained site