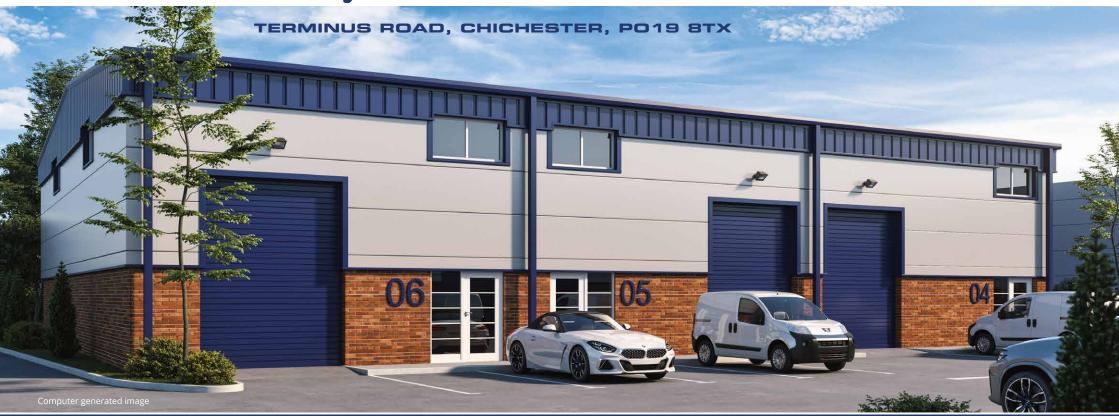

# Stanley Court

16 SELF-CONTAINED E(giii)/B2/B8 COMMERCIAL/INDUSTRIAL/WAREHOUSE UNITS WITHIN AN ESTABLISHED COMMERCIAL AREA

Units from 964 sq ft upwards with allocated parking

- 6m internal eaves height
- 15 kN/m<sup>2</sup> ground floor loading capacity
- Electric roller shutter loading doors
- High quality trapezoidal cladding systems to roofs and walls
- 10% daylight roof panels
- First floor suitable for office fit-out (subject to necessary consents)
- Allocated parking spaces
- EV charging points

### DESCRIPTION

The new units will provide a mix of light industrial, warehouse or offices built with steel portal frames, low-level brick fascias and high-quality micro-rib cladding systems. Each unit will have a first floor capable of being used as offices (subject to necessary consents) and unit sizes run from 964 sq ft up to 1,520 sq ft, with an option to combine to form larger units as necessary.