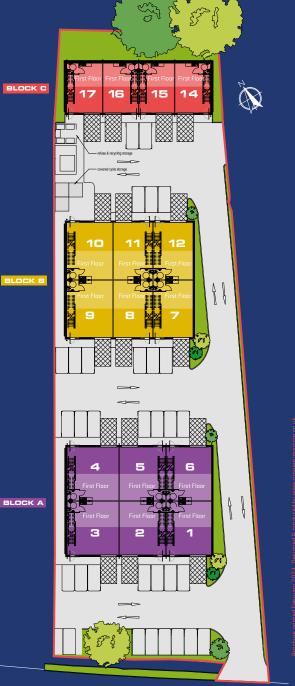

## ACCOMMODATION

| BLOCK A | Floor Areas (sq ft GIA) |       |       |
|---------|-------------------------|-------|-------|
| Unit    | Ground                  | First | Total |
| 1       | 885                     | 448   | 1333  |
| 2       | 905                     | 451   | 1356  |
| 3       | 1012                    | 508   | 1520  |
| 4       | 1012                    | 508   | 1520  |
| 5       | 905                     | 451   | 1356  |
| 6       | 885                     | 448   | 1333  |

| вьоск в | Floor Areas (sq ft GIA) |       |       |
|---------|-------------------------|-------|-------|
| Unit    | Ground                  | First | Total |
| 7       | 827                     | 416   | 1243  |
| 8       | 819                     | 404   | 1223  |
| 9       | 964                     | 482   | 1446  |
| 10      | 964                     | 482   | 1446  |
| 11      | 819                     | 404   | 1223  |
| 12      | 827                     | 416   | 1243  |

| BLOCK C | Floor Areas (sq ft GIA) |       |       |
|---------|-------------------------|-------|-------|
| Unit    | Ground                  | First | Total |
| 14      | 649                     | 323   | 972   |
| 15      | 642                     | 322   | 964   |
| 16      | 642                     | 322   | 964   |
| 17      | 649                     | 323   | 972   |