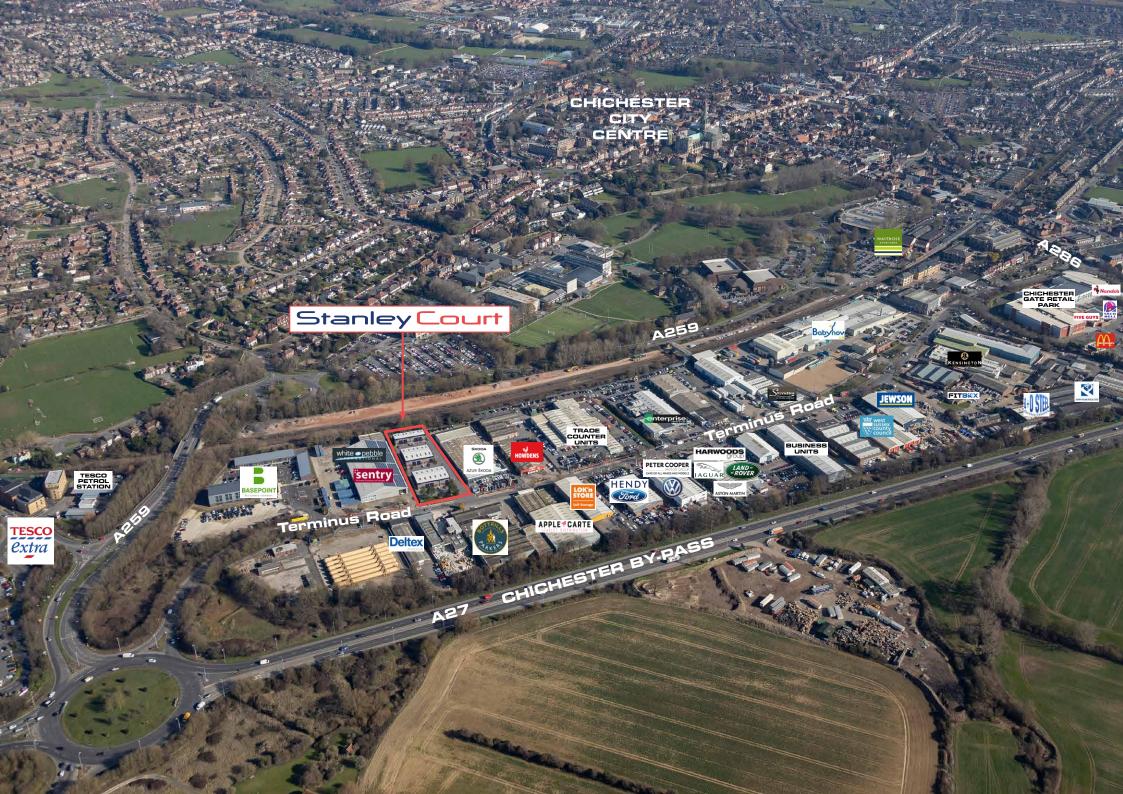

### LOCATION

Stanley Court comprises a new development of 16 units in a landscaped setting within an established commercial area in Chichester, West Sussex. The development is located within a thriving business area, within easy reach of Brighton and Portsmouth, thanks to its proximity to the A27, and to the wider UK motorway network via the M27 and A3(M).