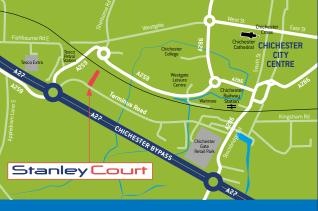

### LOCATION

Stanley Court comprises a new development of 16 units in a landscaped setting within an established commercial area in Chichester, West Sussex. The development is located within a thriving business area, within easy reach of Brighton and Portsmouth, thanks to its proximity to the A27, and to the wider UK motorway network via the M27 and A3(M).