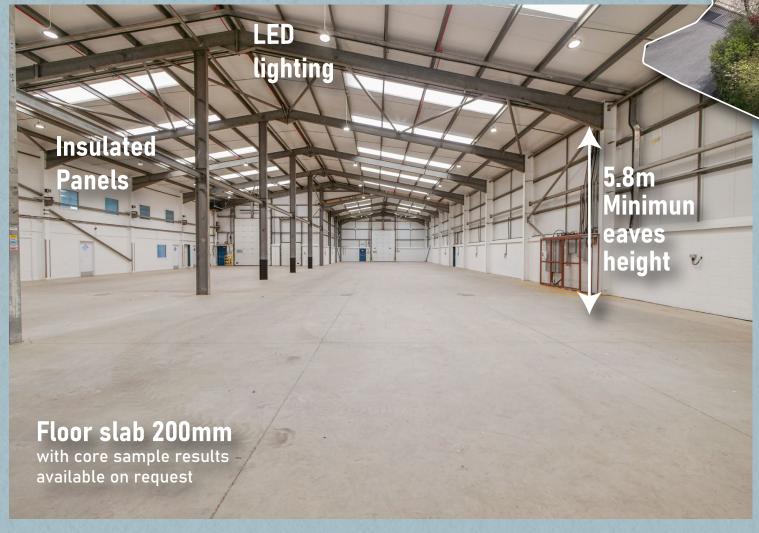

# The premises comprise a self contained and secure industrial warehouse on a plot of 1.16 acres.

The property is accessed securely via two manual gates, leading to a three bay, steel portal frame building, beneath steel profile roof with daylight panels. Access is via four electric level loading doors. Pedestrian access leads into ground floor offices, WC's and canteen facilities leading to FF offices with additional WC's. The first floor offices can be made self contained via a separate access point on the southern elevation.

### SCHEDULE OF ACCOMMODATION

| GROSS INTERNAL AREAS                | SQ FT  | SQ M  |
|-------------------------------------|--------|-------|
| Main Warehouse - Total Ground Floor | 12,287 | 1,141 |
| First Floor Office                  | 1,929  | 179   |
| Rear Warehouse                      | 2,844  | 264   |
| TOTAL                               | 17,060 | 1,585 |