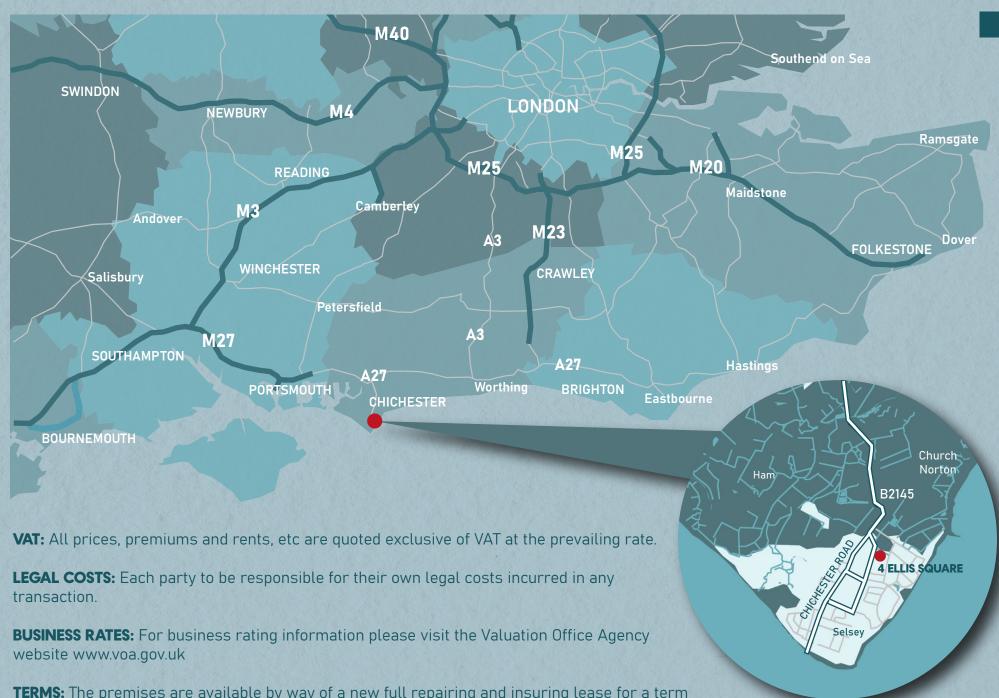

# The premises comprise a self contained and secure industrial warehouse on a plot of 1.16 acres.

The property is accessed securely via two manual gates, leading to a three bay, steel portal frame building, beneath steel profile roof with daylight panels. Access is via four electric level loading doors. Pedestrian access leads into ground floor offices, WC's and canteen facilities leading to FF offices with additional WC's. The first floor offices can be made self contained via a separate access point on the southern elevation.

Ground and first floor offices

Unit 4 can be taken as whole or split

4

Protected employment zome