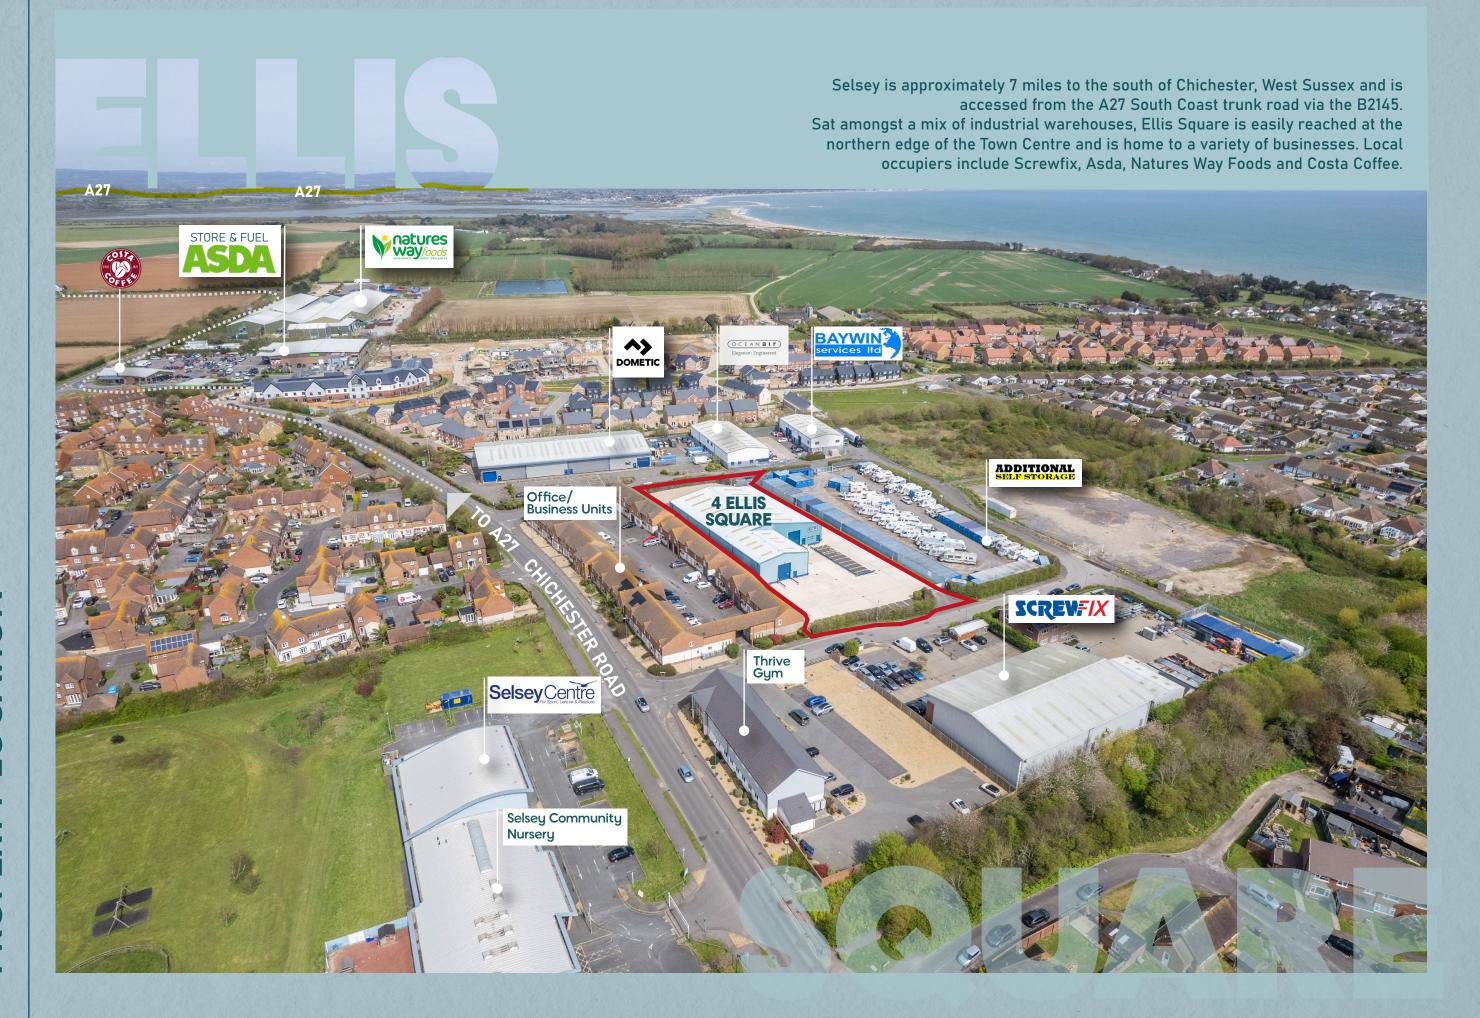

# The premises comprise a self contained and secure industrial warehouse on a plot of 1.16 acres.

The property is accessed securely via two manual gates, leading to a three bay, steel portal frame building, beneath steel profile roof with daylight panels. Access is via four electric level loading doors. Pedestrian access leads into ground floor offices, WC's and canteen facilities leading to FF offices with additional WC's. The first floor offices can be made self contained via a separate access point on the southern elevation.

#### DISTANCE BY CAR 🖨

| A27                 | 15 mins     | 7 miles  |
|---------------------|-------------|----------|
| Portsmouth Docks    | 33 mins     | 25 miles |
| Southampton Docks   | 49 mins     | 37 miles |
| Gatwick Airport     | 1hr 30 mins | 55 miles |
| Heathrow Airport    | 1hr 53 mins | 77 miles |
| Southampton Airport | 55 mins     | 38 miles |