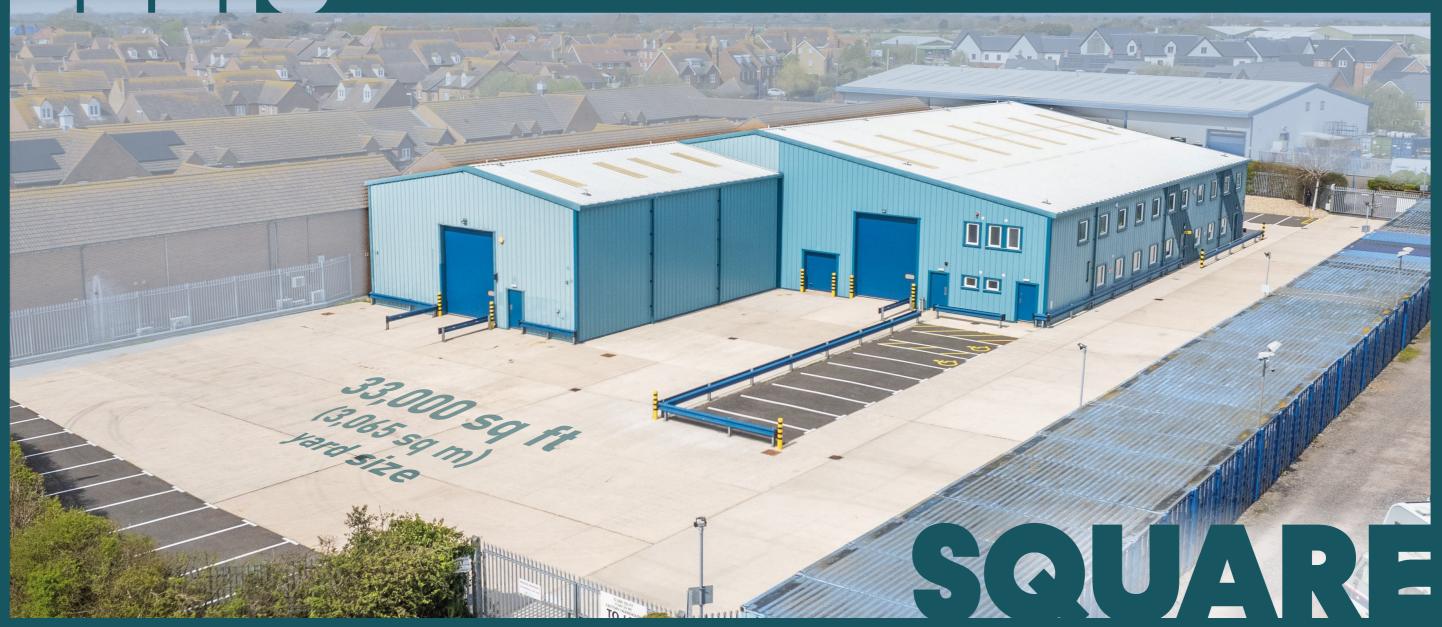

## 1.16 ACRES 30% SITE COVERAGE

A detached building in a secure compound with dual access.

# INDUSTRIAL WAREHOUSE UNIT ON SELF CONTAINED SITE

1,929 -17,060 sq ft (179 - 1,585 sq m)

# The premises comprise a self contained and secure industrial warehouse on a plot of 1.16 acres.

The property is accessed securely via two manual gates, leading to a three bay, steel portal frame building, beneath steel profile roof with daylight panels. Access is via four electric level loading doors. Pedestrian access leads into ground floor offices, WC's and canteen facilities leading to FF offices with additional WC's. The first floor offices can be made self contained via a separate access point on the southern elevation.

33,000 sq ft Yard

Secure site of 1.16 acres

3 phase power up to 200 amp

Redecorated

Front and rear loading doors

Dual access compound

Passenger lift and disabled access

Male & Female WC's