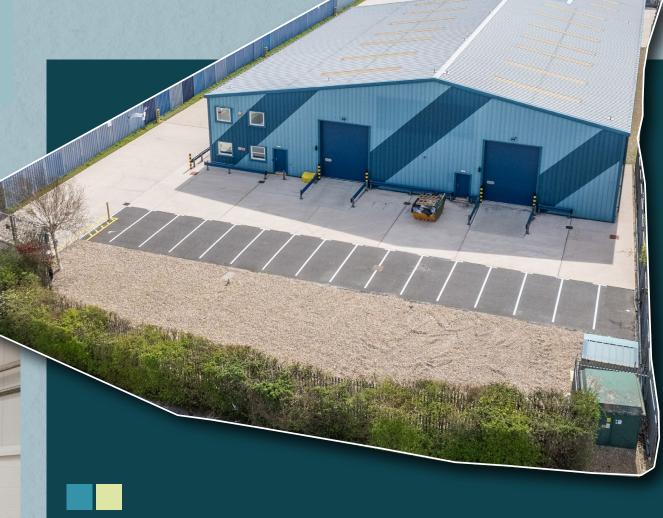

# The premises comprise a self contained and secure industrial warehouse on a plot of 1.16 acres.

The property is accessed securely via two manual gates, leading to a three bay, steel portal frame building, beneath steel profile roof with daylight panels. Access is via four electric level loading doors. Pedestrian access leads into ground floor offices, WC's and canteen facilities leading to FF offices with additional WC's. The first floor offices can be made self contained via a separate access point on the southern elevation.

33,000 sq ft Yard

Secure site of 1.16 acres

3 phase power up to 200 amp

Redecorated

Front and rear loading doors

Dual access compound

Passenger lift and disabled access

Male & Female WC's