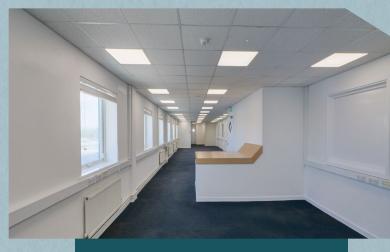

# The premises comprise a self contained and secure industrial warehouse on a plot of 1.16 acres.

The property is accessed securely via two manual gates, leading to a three bay, steel portal frame building, beneath steel profile roof with daylight panels. Access is via four electric level loading doors. Pedestrian access leads into ground floor offices, WC's and canteen facilities leading to FF offices with additional WC's. The first floor offices can be made self contained via a separate access point on the southern elevation.