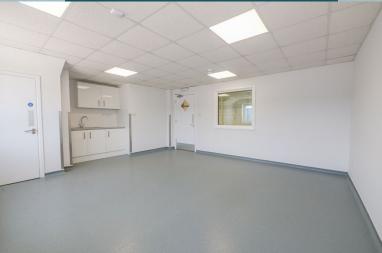

# The premises comprise a self contained and secure industrial warehouse on a plot of 1.16 acres.

The property is accessed securely via two manual gates, leading to a three bay, steel portal frame building, beneath steel profile roof with daylight panels. Access is via four electric level loading doors. Pedestrian access leads into ground floor offices, WC's and canteen facilities leading to FF offices with additional WC's. The first floor offices can be made self contained via a separate access point on the southern elevation.

Ground and first floor offices

Unit 4 can be taken as whole or split

4

Protected employment zome