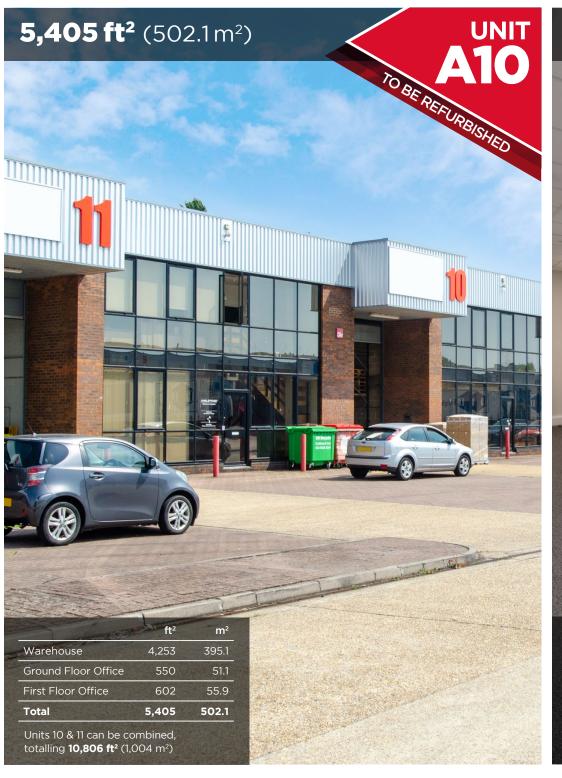

## **SPECIFICATIONS**

The units will comprise of refurbished self-contained mid terrace units of steel portal frame construction with the benefit of ground and first floor offices and up and over loading door with loading canopy.

- To be refurbished (Available January 2024)
- Mains electricity, water and drainage
- 3 phase electricity
- Air conditioning to office spac
- Kitchen facility
- Minimum 10 car parking spaces
- On site security
- LED lighting
- Electric loading doors