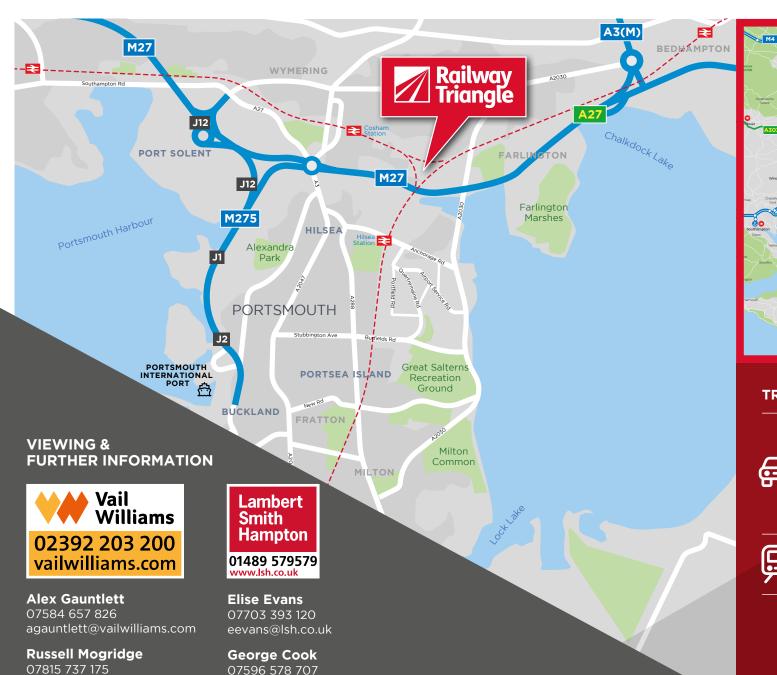

AMPLE LOADING & PARKING

24HR ON-SITE SECURITY

Contractor of the Contractor o

**DEFIBRILLATOR** 

EV CHARGING POINTS

CYCLE SPACES

The Railway Triangle, which adjoins the A27, is situated just off the Eastern Road (A2030) on Walton Road within 1 mile of the A3(M) and M27 motorway.

SOUTHAMPTON 20 MILES

MANAGEMENT OFFICE

WALTON ROAD PORTSMOUTH PO6 1TS

## **TRAVEL**

|  | A3 (M) / M27                  | 1 mile     |
|--|-------------------------------|------------|
|  | Portsmouth International Port | 4.5 miles  |
|  | Southampton                   | 20 miles   |
|  | London                        | 70 miles   |
|  | Southampton                   | 59 minutes |
|  | London                        | 2 hours    |