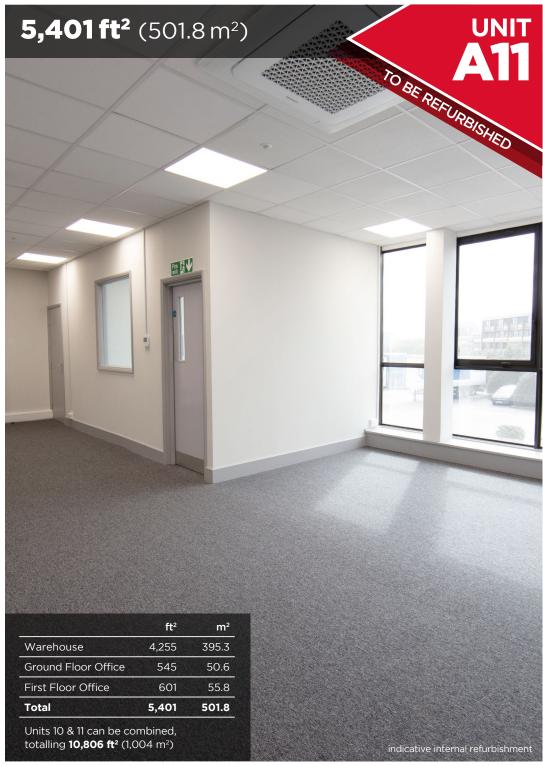

## **SPECIFICATIONS**

The units will comprise of refurbished self-contained mid terrace units of steel portal frame construction with the benefit of ground and first floor offices and up and over loading door with loading canopy.

- To be refurbished (Available January 2024)
- Mains electricity, water and drainage
- 3 phase electricity
- Air conditioning to office spac
- Kitchen facility
- Minimum 10 car parking spaces
- On site security
- LED lighting
- Electric loading doors