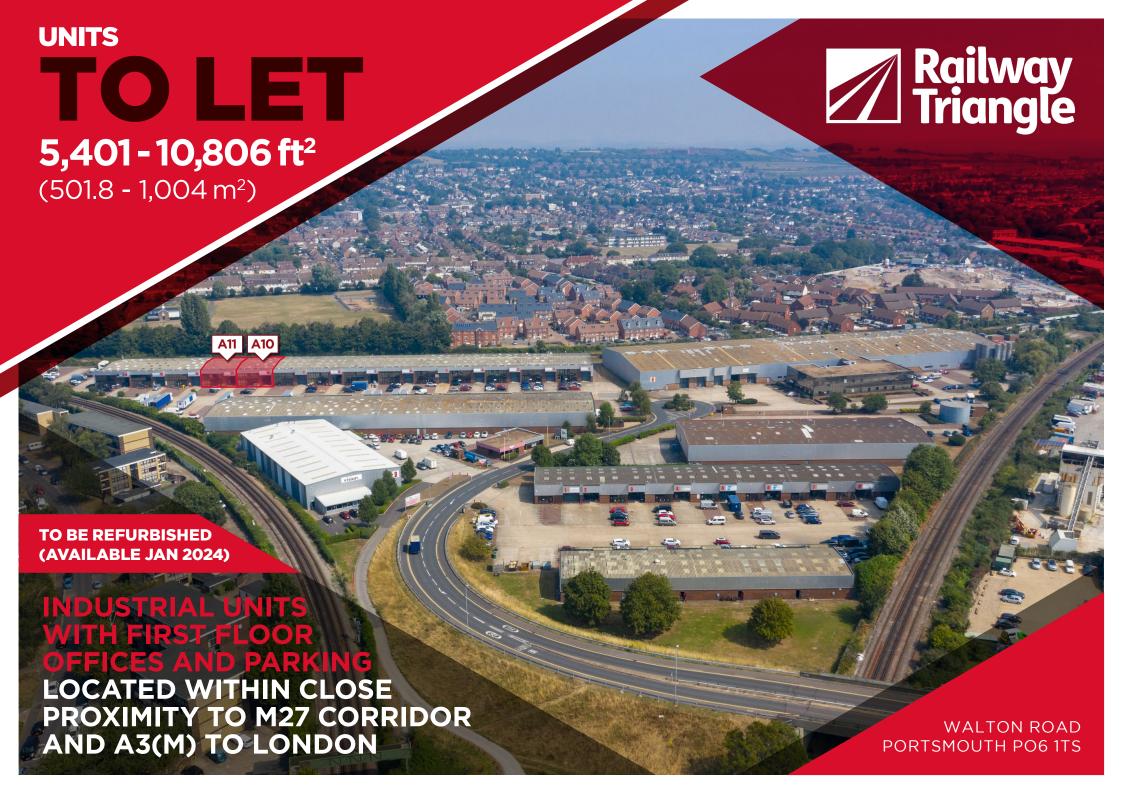

AMPLE LOADING & PARKING

24HR ON-SITE SECURITY

Contractor of the Contractor o

**DEFIBRILLATOR** 

EV CHARGING POINTS

CYCLE SPACES

The Railway Triangle, which adjoins the A27, is situated just off the Eastern Road (A2030) on Walton Road within 1 mile of the A3(M) and M27 motorway.