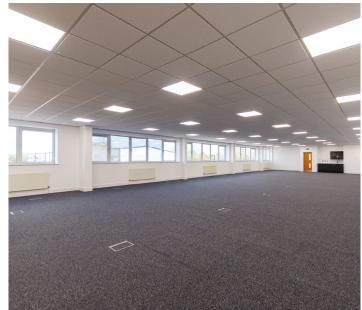

#### **SPECIFICATION**

- 8.28m eaves
- 9.56m under side of portal
- Security guard from 7pm 7am
- 3 x electric up and over doors 4m wide by 5m high
- 3 phase power
- Gas connection
- Sprinkler system
- Male and female ground and first floor WCs
- GF Disabled WC with shower
- Ground and first floor fitted offices
- Carpet
- Suspended ceiling with diffused lighting
- Raised floors
- Gas central heating
- Kitchen/tea point at 1st floor