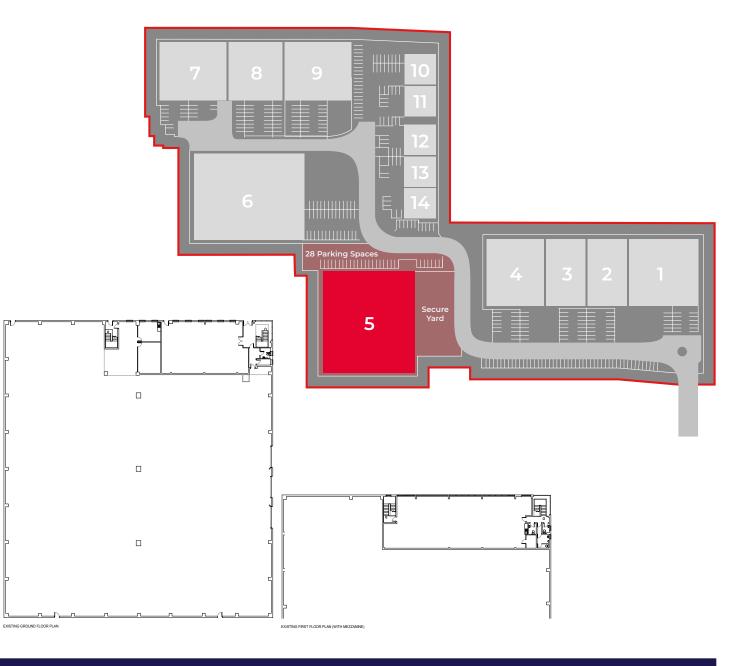

### **UNIT 5 MATRIX PARK**

#### DESCRIPTION

Unit 5 is a detached industrial/warehouse unit with a fenced secure yard. The unit has a pedestrian entrance door leading to reception, ground and first floor offices and warehouse. The warehouse is clear span with 8m clear height, 3 electric sectional up and over doors 5 m (h) 4 m (w), 3 phase power, gas and sprinklers. Externally the unit benefits from a secure yard and separate parking area.

#### **SPECIFICATION**

- 8.28m eaves
- 9.56m under side of portal
- Security guard from 7pm 7am
- 3 x electric up and over doors 4m wide by 5m high
- 3 phase power
- Gas connection
- Sprinkler system
- Male and female ground and first floor WCs
- GF Disabled WC with shower
- Ground and first floor fitted offices
- Carpet
- Suspended ceiling with diffused lighting
- Raised floors
- Gas central heating
- Kitchen/tea point at 1st floor