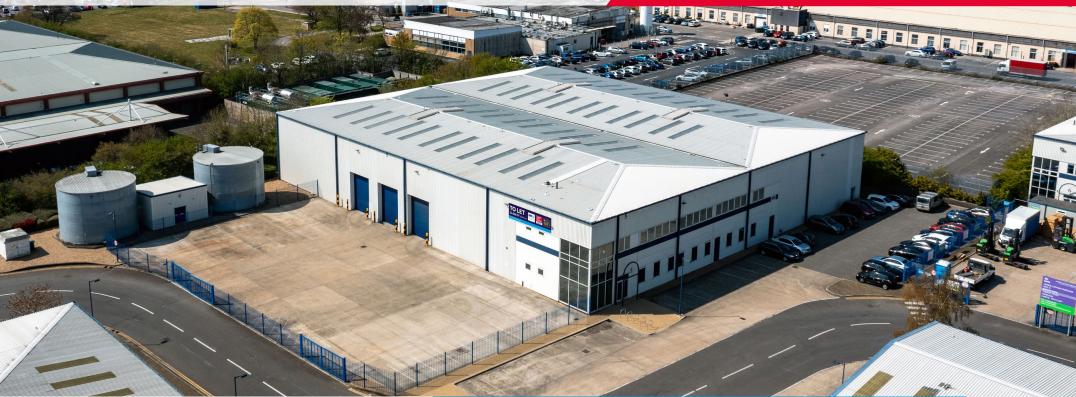

## **UNIT 5, MATRIX** PARK SEGENSWORTH, FAREHAM, HAMPSHIRE, PO15 5AP

#### LOCATION

Matrix Park is a modern development of industrial and warehouse units forming part of the substantial Segensworth commercial area which lies just to the south of Junction 9 of the M27, approximately midway between Southampton and Portsmouth. The development is located on Segensworth South, which is accessed via the A27 (Southampton Road) and Cartwright Drive. The development comprises a total of 14 units, with high specification office accommodation. Each unit has dedicated parking and loading facilities, within a secure managed environment.

#### DESCRIPTION

Unit 5 is a detached industrial/warehouse unit with a fenced secure yard. The unit has a pedestrian entrance door leading to reception, ground and first floor offices and warehouse. The warehouse is clear span with 8m clear height, 3 electric sectional up and over doors 5 m (h) 4 m (w), 3 phase power, gas and sprinklers. Externally the unit benefits from a secure yard and separate parking area.