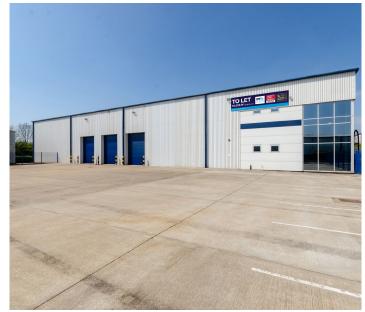

#### DESCRIPTION

Unit 5 is a detached industrial/warehouse unit with a fenced secure yard. The unit has a pedestrian entrance door leading to reception, ground and first floor offices and warehouse. The warehouse is clear span with 8m clear height, 3 electric sectional up and over doors 5 m (h) 4 m (w), 3 phase power, gas and sprinklers. Externally the unit benefits from a secure yard and separate parking area.

#### **SPECIFICATION**

- 8.28m eaves
- 9.56m under side of portal
- Security guard from 7pm 7am
- 3 x electric up and over doors 4m wide by 5m high
- 3 phase power
- Gas connection
- Sprinkler system
- Male and female ground and first floor WCs
- GF Disabled WC with shower
- Ground and first floor fitted offices
- Carpet
- Suspended ceiling with diffused lighting
- Raised floors
- Gas central heating
- Kitchen/tea point at 1st floor