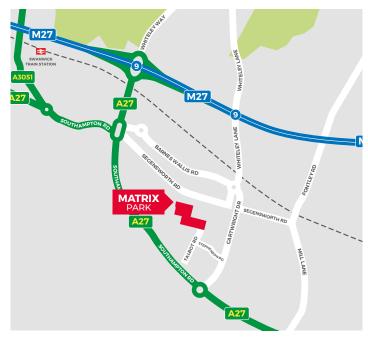

#### LOCATION

Matrix Park is a modern development of industrial and warehouse units forming part of the substantial Segensworth commercial area which lies just to the south of Junction 9 of the M27, approximately midway between Southampton and Portsmouth. The development is located on Segensworth South, which is accessed via the A27 (Southampton Road) and Cartwright Drive. The development comprises a total of 14 units, with high specification office accommodation. Each unit has dedicated parking and loading facilities, within a secure managed environment.