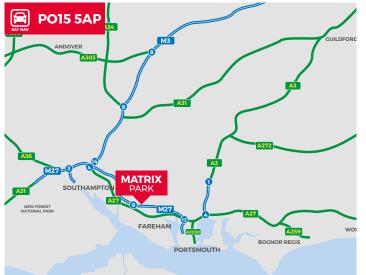

#### LOCATION

Matrix Park is a modern development of industrial and warehouse units forming part of the substantial Segensworth commercial area which lies just to the south of Junction 9 of the M27, approximately midway between Southampton and Portsmouth. The development is located on Segensworth South, which is accessed via the A27 (Southampton Road) and Cartwright Drive. The development comprises a total of 14 units, with high specification office accommodation. Each unit has dedicated parking and loading facilities, within a secure managed environment.