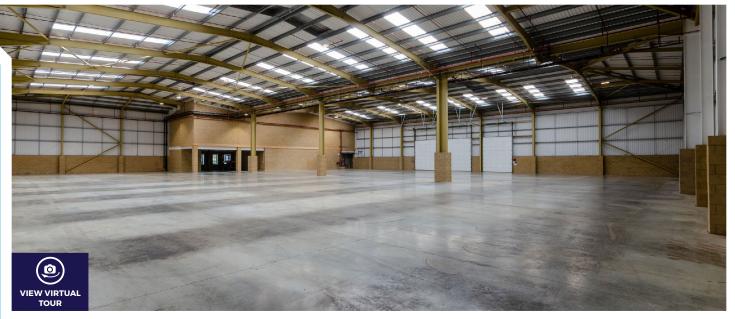

#### DESCRIPTION

Unit 5 is a detached industrial/warehouse unit with a fenced secure yard. The unit has a pedestrian entrance door leading to reception, ground and first floor offices and warehouse. The warehouse is clear span with 8m clear height, 3 electric sectional up and over doors 5 m (h) 4 m (w), 3 phase power, gas and sprinklers. Externally the unit benefits from a secure yard and separate parking area.

#### **SPECIFICATION**

- 8.28m eaves
- 9.56m under side of portal
- Security guard from 7pm 7am
- 3 x electric up and over doors 4m wide by 5m high
- 3 phase power
- Gas connection
- Sprinkler system
- Male and female ground and first floor WCs
- GF Disabled WC with shower
- Ground and first floor fitted offices
- Carpet
- Suspended ceiling with diffused lighting
- Raised floors
- Gas central heating
- Kitchen/tea point at 1st floor