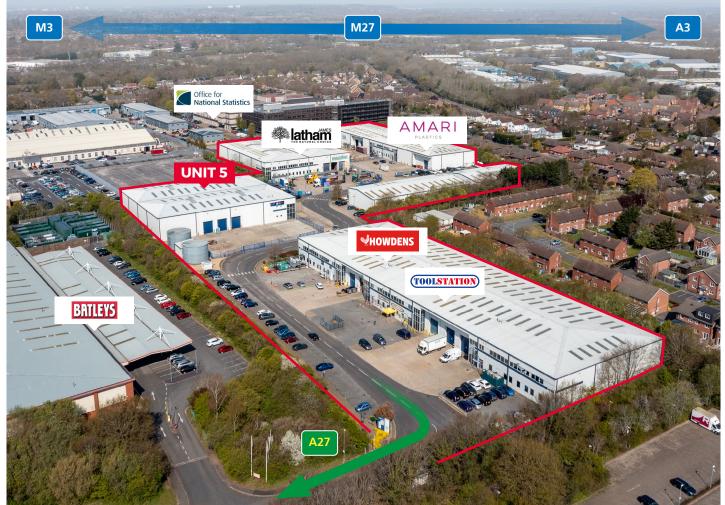

#### LOCATION

Matrix Park is a modern development of industrial and warehouse units forming part of the substantial Segensworth commercial area which lies just to the south of Junction 9 of the M27, approximately midway between Southampton and Portsmouth. The development is located on Segensworth South, which is accessed via the A27 (Southampton Road) and Cartwright Drive. The development comprises a total of 14 units, with high specification office accommodation. Each unit has dedicated parking and loading facilities, within a secure managed environment.

#### DESCRIPTION

Unit 5 is a detached industrial/warehouse unit with a fenced secure yard. The unit has a pedestrian entrance door leading to reception, ground and first floor offices and warehouse. The warehouse is clear span with 8m clear height, 3 electric sectional up and over doors 5 m (h) 4 m (w), 3 phase power, gas and sprinklers. Externally the unit benefits from a secure yard and separate parking area.