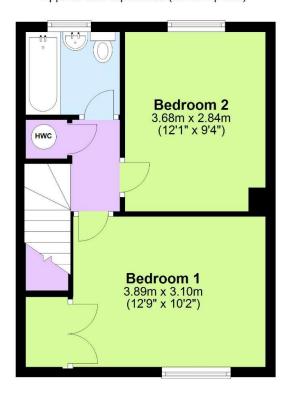

### **Ground Floor**

Approx. 30.8 sq. metres (331.5 sq. feet)

#### **First Floor**

Approx. 33.2 sq. metres (357.8 sq. feet)

## Total area: approx. 64.0 sq. metres (689.3 sq. feet)

Every attempt has been made to ensure the accuracy of this floor plan. Measurements of doors, windows and rooms are approximate for indicative purposes only. No responsibility is taken for any error, omission, or misstatement. Specifically, no guarantee is given on the total square footage of the property if provided and figures are given for guidance purposes only and must not be relied on as a basis of valuation.

Plan produced using PlanUp.

Paul Pieri Estate Agents Limited. Registered in England and Wales. Registered Number 10485522. Registered address Maple Suite, 10-12 High Street, Hungerford, Berkshire, United Kingdom, RG17 0DN. Directors: Paul Pieri & Lorna Pieri