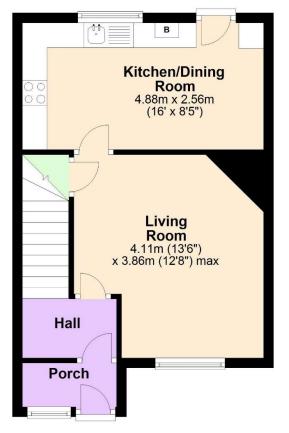

### **Ground Floor**

Approx. 30.8 sq. metres (331.5 sq. feet)

#### **First Floor**

Approx. 33.2 sq. metres (357.8 sq. feet)

## Total area: approx. 64.0 sq. metres (689.3 sq. feet)

Every attempt has been made to ensure the accuracy of this floor plan. Measurements of doors, windows and rooms are approximate for indicative purposes only. No responsibility is taken for any error, omission, or misstatement. Specifically, no guarantee is given on the total square footage of the property if provided and figures are given for guidance purposes only and must not be relied on as a basis of valuation.