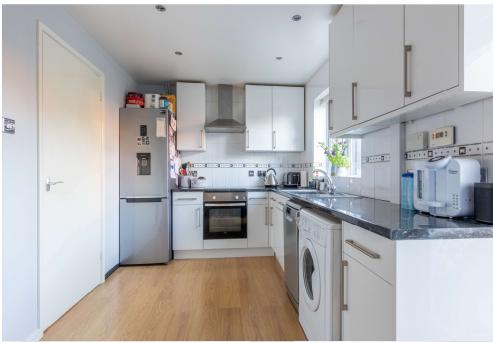

# Wantage

£255,000

A light and bright two bedroom terrace home situated in a cul-de-sac location on the western side of Wantage. Accommodation comprises a sitting room with an open fireplace leading through to a spacious and modern kitchen breakfast room with direct access onto the enclosed rear garden. On the first floor are two double bedrooms and a bathroom fitted with a white suite and a shower over the bath. Heating is provided via gas boiler to radiators and windows are double glazed. At the front of the property is a hard-standing driveway providing ample off-street parking. The rear of the house has a patio area opening onto a lawned garden contained within which is a brick built storage shed and a garden gate leading to the rear.