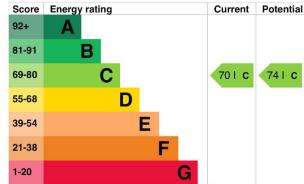

atio area opening onto a lawned garden contained within which is a brick built storage shed and a garden gate leading to the rear.

#### **Directions:**

From Wantage Market Place proceed to Mill Street and at the far end turn left at the double mini roundabout. Turn first right into Naldertown and proceed to the far end following the road to the left-hand bend and then turn immediately left, the property will be found after a short distance on the left-hand side.

For more information or to arrange a viewing please contact:

Wantage 3b Newbury Street Wantage Oxfordshire. OX12 8BU Sales
Tel 01235 763611
Email sales@paulpieri.co.uk
Web www.paulpieri.co.uk



### **Ground Floor**

Approx. 30.8 sq. metres (331.5 sq. feet)



#### **First Floor**

Approx. 33.2 sq. metres (357.8 sq. feet)







## Total area: approx. 64.0 sq. metres (689.3 sq. feet)

Every attempt has been made to ensure the accuracy of this floor plan. Measurements of doors, windows and rooms are approximate for indicative purposes only. No responsibility is taken for any error, omission, or misstatement. Specifically, no guarantee is given on the total square footage of the property if provided and figures are given for guidance purposes only and must not be relied on as a basis of valuation.

Plan produced using PlanUp.

Paul Pieri Estate Agents Limited. Registered in England and Wales. Registered Number 10485522. Registered address Maple Suite, 10-12 High Street, Hungerford, Berkshire, United Kingdom, RG17 0DN. Directors: Paul Pieri & Lorna Pieri

For more information or to arrange a viewing please contact: