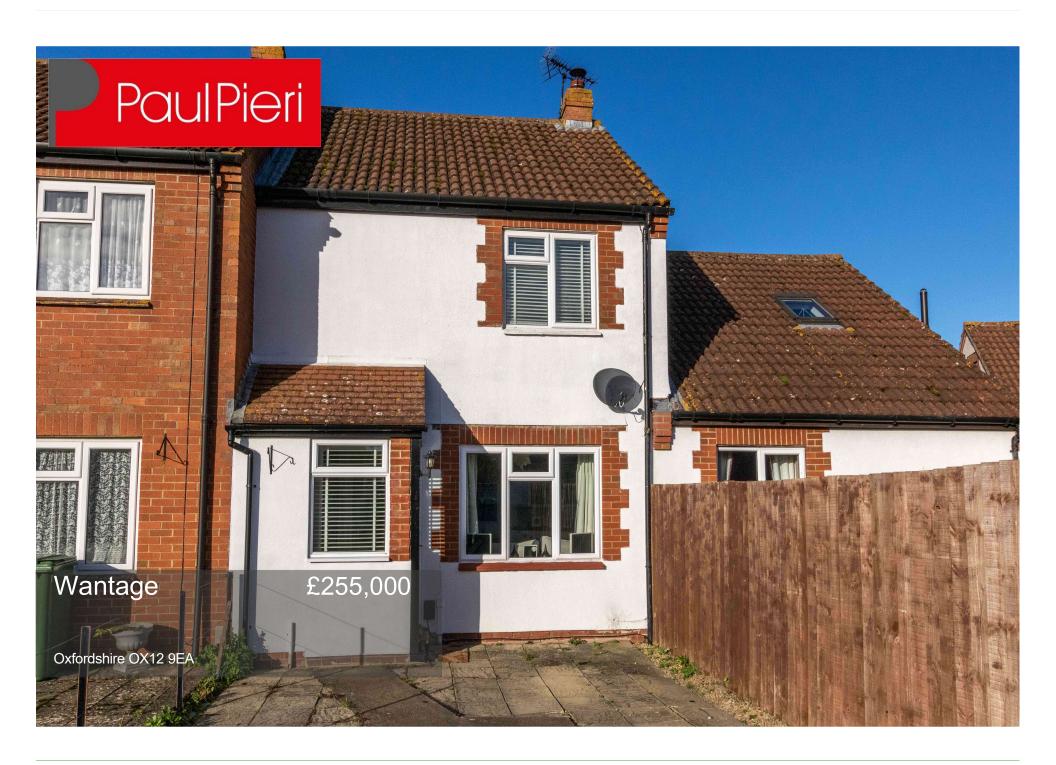

### www.paulpieri.co.uk

- Beautifully presented two-bedroom terrace home
- Family bathroom
- Off-street parking for two cars
- Enclosed rear garden
- Kitchen/dining room
- Two double bedrooms

# Wantage

£255,000

A light and bright two bedroom terrace home situated in a cul-de-sac location on the western side of Wantage. Accommodation comprises a sitting room with an open fireplace leading through to a spacious and modern kitchen breakfast room with direct access onto the enclosed rear garden. On the first floor are two double bedrooms and a bathroom fitted with a white suite and a shower over the bath. Heating is provided via gas boiler to radiators and windows are double glazed. At the front of the property is a hard-standing driveway providing ample off-street parking. The rear of the house has a patio area opening onto a lawned garden contained within which is a brick built storage shed and a garden gate leading to the rear.