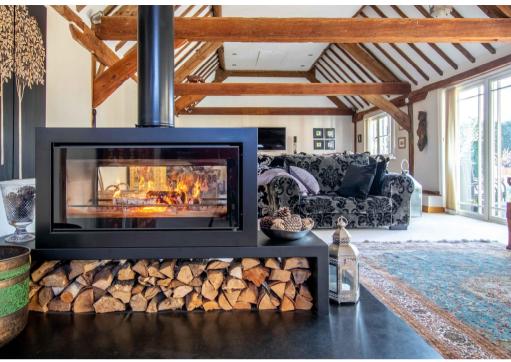

www.paulpieri.co.uk

£700,000 Grove

Beautifully presented and characterful detached farmhouse located on the edge of Grove, benefiting from a forty-five-foot dual aspect reception room with a vaulted ceiling, wood burner and many exposed beams: a truly impressive room providing flexible multipurpose living space. Open plan to this room is a seating area with glazed sliding doors overlooking the south facing garden. There is a kitchen/dining room with stylish fittings including composite worktops and range cooker. A wood burner is set into the fireplace in the dining end. The kitchen is complimented by a separate utility room. The inner hallway provides access to a ground floor shower and a separate ground floor WC in addition to a third reception room, equally suited for use as a study or ground floor bedroom. The first floor comprises three double bedrooms, the master bedroom is dual aspect and has double doors opening to a beautiful en-suite with shower enclosure, freestanding bath, WC, and wash basin with vanity unit. Bedrooms two and three are served by a fantastic family bathroom fitted with a traditional style suite incorporating a roll top bath. Internal doors are all oak, heating is served by a gas boiler to radiators to bedrooms two and three as well as the landing. The master bedroom and downstairs have underfloor heating. Windows are double-glazed throughout. Outside the property