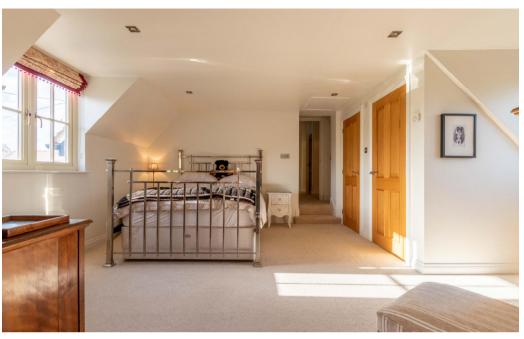

www.paulpieri.co.uk

£700,000 Grove

Beautifully presented and characterful detached farmhouse located on the edge of Grove, benefiting from a forty-five-foot dual aspect reception room with a vaulted ceiling, wood burner and many exposed beams: a truly impressive room providing flexible multipurpose living space. Open plan to this room is a seating area with glazed sliding doors overlooking the south facing garden. There is a kitchen/dining room with stylish fittings including composite worktops and range cooker. A wood burner is set into the fireplace in the dining end. The kitchen is complimented by a separate utility room. The inner hallway provides access to a ground floor shower and a separate ground floor WC in addition to a third reception room, equally suited for use as a study or ground floor bedroom. The first floor comprises three double bedrooms, the master bedroom is dual aspect and has double doors opening to a beautiful en-suite with shower enclosure, freestanding bath, WC, and wash basin with vanity unit. Bedrooms two and three are served by a fantastic family bathroom fitted with a traditional style suite incorporating a roll top bath. Internal doors are all oak, heating is served by a gas boiler to radiators to bedrooms two and three as well as the landing. The master bedroom and downstairs have underfloor heating. Windows are double-glazed throughout. Outside the property