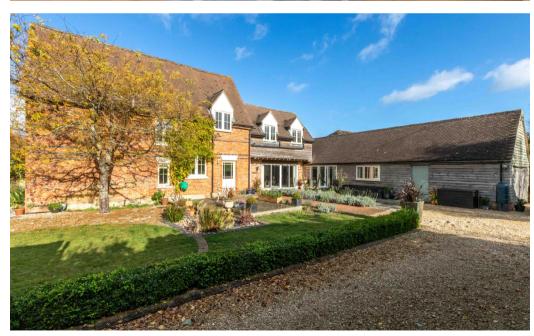

www.paulpieri.co.uk

£700,000 Grove

Beautifully presented and characterful detached farmhouse located on the edge of Grove, benefiting from a forty-five-foot dual aspect reception room with a vaulted ceiling, wood burner and many exposed beams: a truly impressive room providing flexible multipurpose living space. Open plan to this room is a seating area with glazed sliding doors overlooking the south facing garden. There is a kitchen/dining room with stylish fittings including composite worktops and range cooker. A wood burner is set into the fireplace in the dining end. The kitchen is complimented by a separate utility room. The inner hallway provides access to a ground floor shower and a separate ground floor WC in addition to a third reception room, equally suited for use as a study or ground floor bedroom. The first floor comprises three double bedrooms, the master bedroom is dual aspect and has double doors opening to a beautiful en-suite with shower enclosure, freestanding bath, WC, and wash basin with vanity unit. Bedrooms two and three are served by a fantastic family bathroom fitted with a traditional style suite incorporating a roll top bath. Internal doors are all oak, heating is served by a gas boiler to radiators to bedrooms two and three as well as the landing. The master bedroom and downstairs have underfloor heating. Windows are double-glazed throughout. Outside the property

is a well-tended enclosed garden laid mostly to lawn with patio areas and a garden pond. A gravel driveway provides off-street parking and access to the integral double garage. The garden faces south and enjoys views towards adjoining fields. A truly unique and impressive home that must be seen to be fully appreciated.