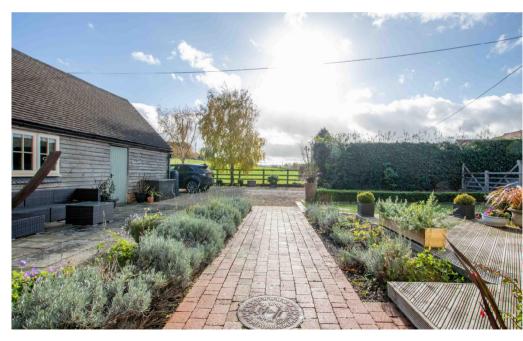

is a well-tended enclosed garden laid mostly to lawn with patio areas and a garden pond. A gravel driveway provides off-street parking and access to the integral double garage. The garden faces south and enjoys views towards adjoining fields. A truly unique and impressive home that must be seen to be fully appreciated.