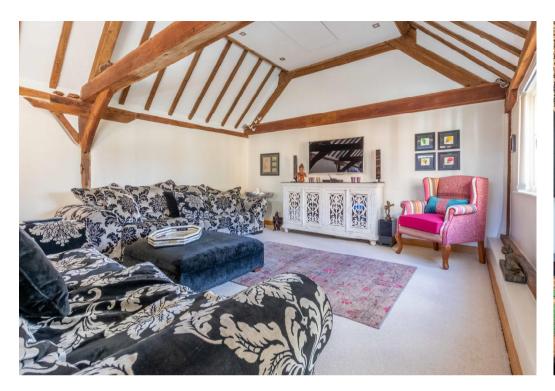

www.paulpieri.co.uk

£700,000 Grove

Beautifully presented and characterful detached farmhouse located on the edge of Grove, benefiting from a forty-five-foot dual aspect reception room with a vaulted ceiling, wood burner and many exposed beams: a truly impressive room providing flexible multipurpose living space. Open plan to this room is a seating area with glazed sliding doors overlooking the south facing garden. There is a kitchen/dining room with stylish fittings including composite worktops and range cooker. A wood burner is set into the fireplace in the dining end. The kitchen is complimented by a separate utility room. The inner hallway provides access to a ground floor shower and a separate ground floor WC in addition to a third reception room, equally suited for use as a study or ground floor bedroom. The first floor comprises three double bedrooms, the master bedroom is dual aspect and has double doors opening to a beautiful en-suite with shower enclosure, freestanding bath, WC, and wash basin with vanity unit. Bedrooms two and three are served by a fantastic family bathroom fitted with a traditional style suite incorporating a roll top bath. Internal doors are all oak, heating is served by a gas boiler to radiators to bedrooms two and three as well as the landing. The master bedroom and downstairs have underfloor heating. Windows are double-glazed throughout. Outside the property