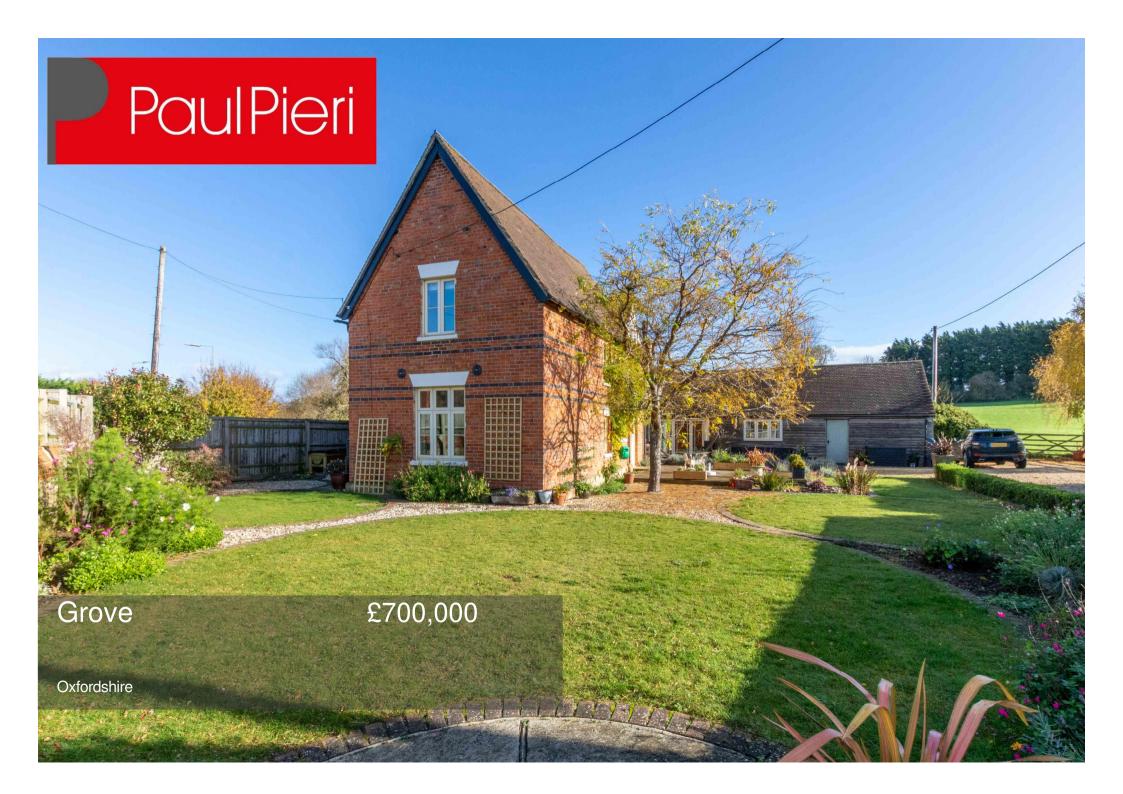

www.paulpieri.co.uk

£700,000 Grove

Beautifully presented and characterful detached farmhouse located on the edge of Grove, benefiting from a forty-five-foot dual aspect reception room with a vaulted ceiling, wood burner and many exposed beams: a truly impressive room providing flexible multipurpose living space. Open plan to this room is a seating area with glazed sliding doors overlooking the south facing garden. There is a kitchen/dining room with stylish fittings including composite worktops and range cooker. A wood burner is set into the fireplace in the dining end. The kitchen is complimented by a separate utility room. The inner hallway provides access to a ground floor shower and a separate ground floor WC in addition to a third reception room, equally suited for use as a study or ground floor bedroom. The first floor comprises three double bedrooms, the master bedroom is dual aspect and has double doors opening to a beautiful en-suite with shower enclosure, freestanding bath, WC, and wash basin with vanity unit. Bedrooms two and three are served by a fantastic family bathroom fitted with a traditional style suite incorporating a roll top bath. Internal doors are all oak, heating is served by a gas boiler to radiators to bedrooms two and three as well as the landing. The master bedroom and downstairs have underfloor heating. Windows are double-glazed throughout. Outside the property

is a well-tended enclosed garden laid mostly to lawn with patio areas and a garden pond. A gravel driveway provides off-street parking and access to the integral double garage. The garden faces south and enjoys views towards adjoining fields. A truly unique and impressive home that must be seen to be fully appreciated.

## Directions:

Leave Wantage via the A338 heading north towards Grove and Oxford. Upon entering Grove just before the traffic lights the entrance to the property can be found on the right-hand side.

- Three/four-bedroom detached farmhouse
- Three reception rooms
- Gas fired underfloor heating to the ground floor and radiators to the first floor
- South facing well maintained gardens
- Integral double garage
- Kitchen/dining room
- Utility room
- Ground floor shower and WC and first floor bathroom and en-suite