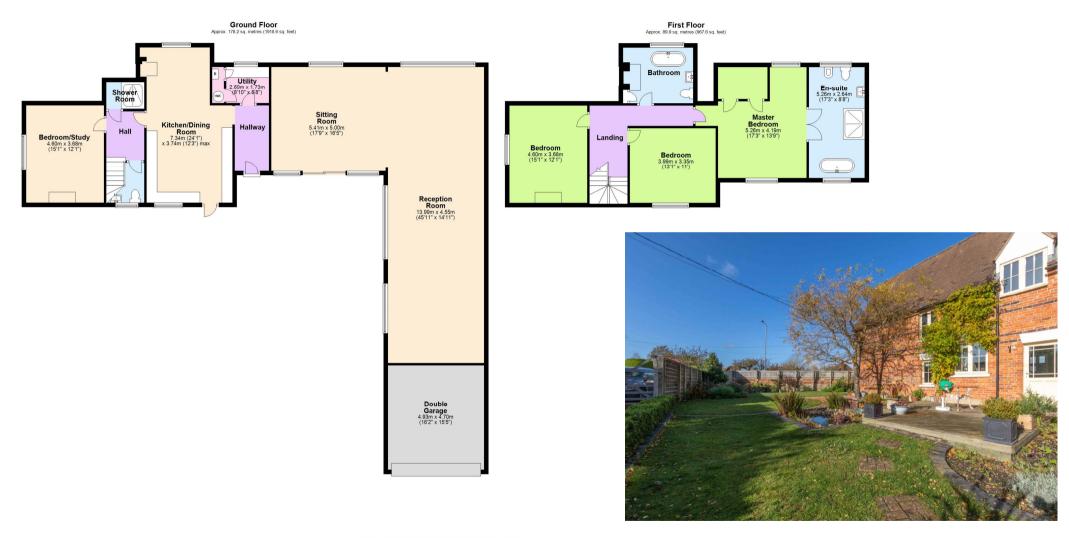

www.paulpieri.co.uk

£700,000 Grove

Beautifully presented and characterful detached farmhouse located on the edge of Grove, benefiting from a forty-five-foot dual aspect reception room with a vaulted ceiling, wood burner and many exposed beams: a truly impressive room providing flexible multipurpose living space. Open plan to this room is a seating area with glazed sliding doors overlooking the south facing garden. There is a kitchen/dining room with stylish fittings including composite worktops and range cooker. A wood burner is set into the fireplace in the dining end. The kitchen is complimented by a separate utility room. The inner hallway provides access to a ground floor shower and a separate ground floor WC in addition to a third reception room, equally suited for use as a study or ground floor bedroom. The first floor comprises three double bedrooms, the master bedroom is dual aspect and has double doors opening to a beautiful en-suite with shower enclosure, freestanding bath, WC, and wash basin with vanity unit. Bedrooms two and three are served by a fantastic family bathroom fitted with a traditional style suite incorporating a roll top bath. Internal doors are all oak, heating is served by a gas boiler to radiators to bedrooms two and three as well as the landing. The master bedroom and downstairs have underfloor heating. Windows are double-glazed throughout. Outside the property

is a well-tended enclosed garden laid mostly to lawn with patio areas and a garden pond. A gravel driveway provides off-street parking and access to the integral double garage. The garden faces south and enjoys views towards adjoining fields. A truly unique and impressive home that must be seen to be fully appreciated.

## Directions:

Leave Wantage via the A338 heading north towards Grove and Oxford. Upon entering Grove just before the traffic lights the entrance to the property can be found on the right-hand side.

- Three/four-bedroom detached farmhouse
- Three reception rooms
- Gas fired underfloor heating to the ground floor and radiators to the first floor
- South facing well maintained gardens
- Integral double garage
- Kitchen/dining room
- Utility room
- Ground floor shower and WC and first floor bathroom and en-suite

Total area: approx. 268.1 sq. metres (2886.2 sq. feet)

Every attempt has been made to ensure the accuracy of this floor plan. Measurements of doors, windows and rooms are approximate for indicative purposes only. No responsibility is taken for any error, omission, or misstatement. Specifically, no guarantee is given on the total square footage of the property if provided and figures are given for questiones, purposes only and must not be relied on as a basis of valuation.