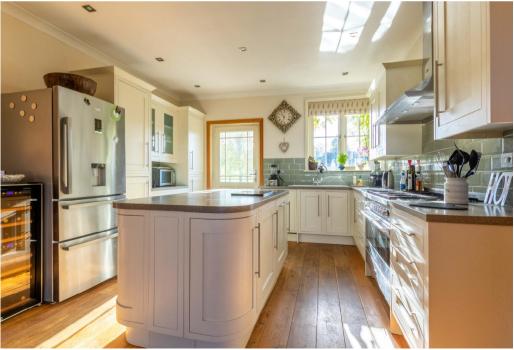

www.paulpieri.co.uk

£700,000 Grove

Beautifully presented and characterful detached farmhouse located on the edge of Grove, benefiting from a forty-five-foot dual aspect reception room with a vaulted ceiling, wood burner and many exposed beams: a truly impressive room providing flexible multipurpose living space. Open plan to this room is a seating area with glazed sliding doors overlooking the south facing garden. There is a kitchen/dining room with stylish fittings including composite worktops and range cooker. A wood burner is set into the fireplace in the dining end. The kitchen is complimented by a separate utility room. The inner hallway provides access to a ground floor shower and a separate ground floor WC in addition to a third reception room, equally suited for use as a study or ground floor bedroom. The first floor comprises three double bedrooms, the master bedroom is dual aspect and has double doors opening to a beautiful en-suite with shower enclosure, freestanding bath, WC, and wash basin with vanity unit. Bedrooms two and three are served by a fantastic family bathroom fitted with a traditional style suite incorporating a roll top bath. Internal doors are all oak, heating is served by a gas boiler to radiators to bedrooms two and three as well as the landing. The master bedroom and downstairs have underfloor heating. Windows are double-glazed throughout. Outside the property

## Directions:

Leave Wantage via the A338 heading north towards Grove and Oxford. Upon entering Grove just before the traffic lights the entrance to the property can be found on the right-hand side.

- Three/four-bedroom detached farmhouse
- Three reception rooms
- Gas fired underfloor heating to the ground floor and radiators to the first floor
- South facing well maintained gardens
- Integral double garage
- Kitchen/dining room
- Utility room
- Ground floor shower and WC and first floor bathroom and en-suite