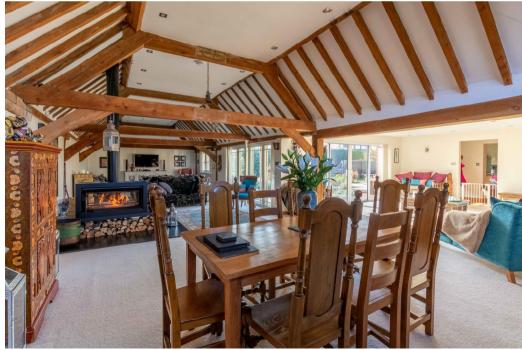

www.paulpieri.co.uk

£700,000 Grove

Beautifully presented and characterful detached farmhouse located on the edge of Grove, benefiting from a forty-five-foot dual aspect reception room with a vaulted ceiling, wood burner and many exposed beams: a truly impressive room providing flexible multipurpose living space. Open plan to this room is a seating area with glazed sliding doors overlooking the south facing garden. There is a kitchen/dining room with stylish fittings including composite worktops and range cooker. A wood burner is set into the fireplace in the dining end. The kitchen is complimented by a separate utility room. The inner hallway provides access to a ground floor shower and a separate ground floor WC in addition to a third reception room, equally suited for use as a study or ground floor bedroom. The first floor comprises three double bedrooms, the master bedroom is dual aspect and has double doors opening to a beautiful en-suite with shower enclosure, freestanding bath, WC, and wash basin with vanity unit. Bedrooms two and three are served by a fantastic family bathroom fitted with a traditional style suite incorporating a roll top bath. Internal doors are all oak, heating is served by a gas boiler to radiators to bedrooms two and three as well as the landing. The master bedroom and downstairs have underfloor heating. Windows are double-glazed throughout. Outside the property