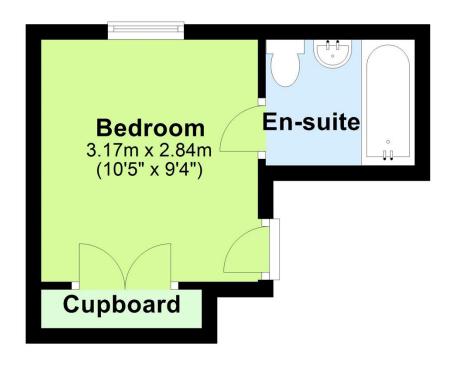

### First Floor

Approx. 13.7 sq. metres (147.5 sq. feet)

## Total area: approx. 13.7 sq. metres (147.5 sq. feet)

Every attempt has been made to ensure the accuracy of this floor plan. Measurements of doors, windows and rooms are approximate for indicative purposes only. No responsibility is taken for any error, omission, or misstatement. Specifically, no guarantee is given on the total square footage of the property if provided and figures are given for guidance purposes only and must not be relied on as a basis of valuation. Plan produced using PlanUp.