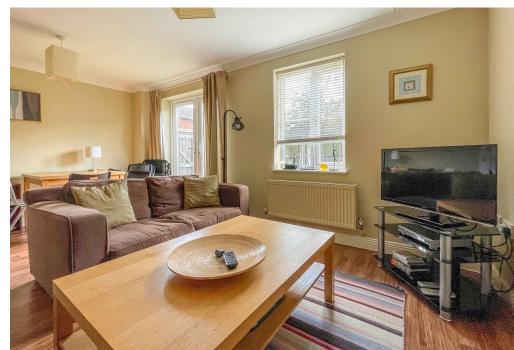

# Wantage

Monthly Rental Of £570 (Inc utilities)

En-suite room to let in shared house located a short walk form Wantage market place. The furnished room include bed with new mattress, draw unit and built in wardrobe. The room has it's own en-suite bathroom for private use. Shared facilities within the property include a spacious sitting room, kitchen/dining room, and garden. The is allocated parking available for residents on a first come, first served basis. Available immediately for a minimum six month term.