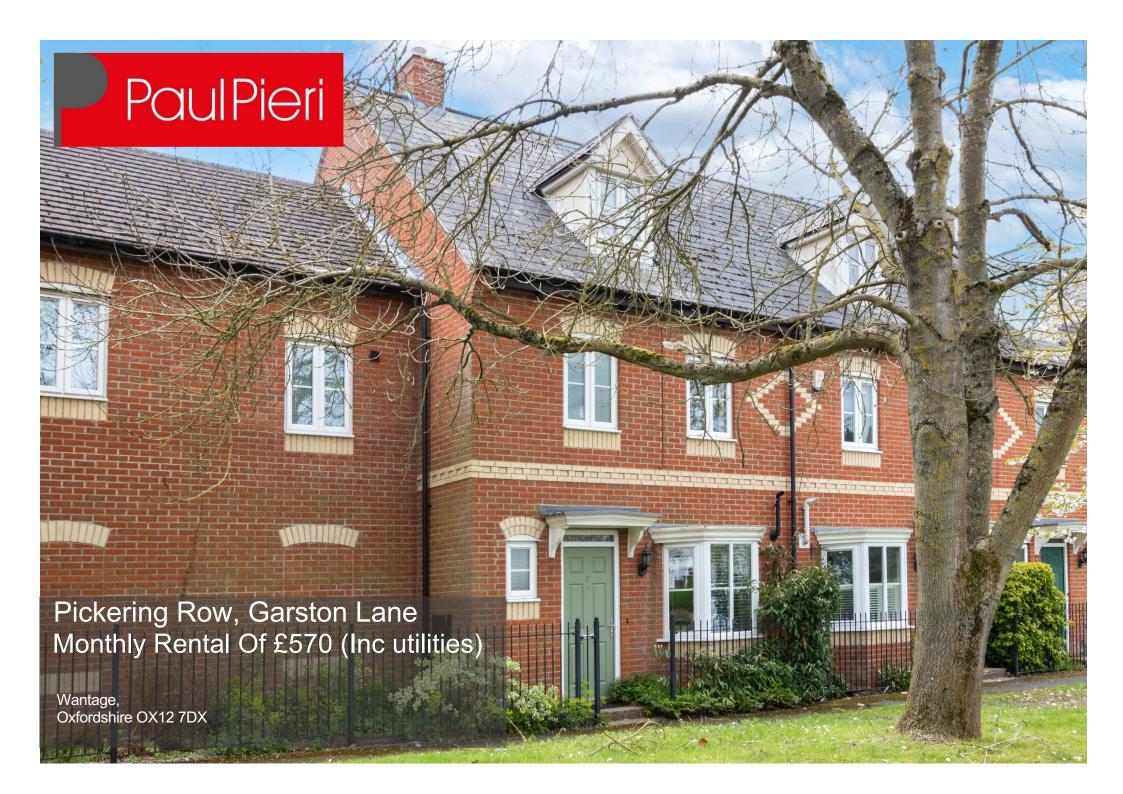

# Wantage

Monthly Rental Of £570 (Inc utilities)

En-suite room to let in shared house located a short walk form Wantage market place. The furnished room include bed with new mattress, draw unit and built in wardrobe. The room has it's own en-suite bathroom for private use. Shared facilities within the property include a spacious sitting room, kitchen/dining room, and garden. The is allocated parking available for residents on a first come, first served basis. Available immediately for a minimum six month term.