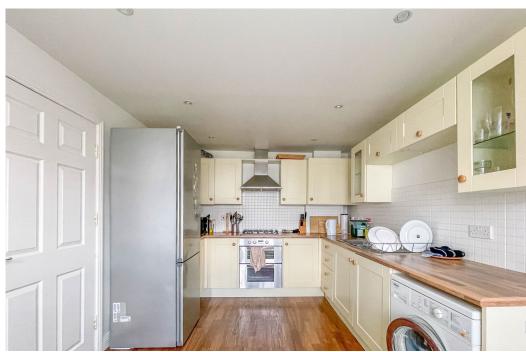

# Wantage

Monthly Rental Of £570 (Inc utilities)

En-suite room to let in shared house located a short walk form Wantage market place. The furnished room include bed with new mattress, draw unit and built in wardrobe. The room has it's own en-suite bathroom for private use. Shared facilities within the property include a spacious sitting room, kitchen/dining room, and garden. The is allocated parking available for residents on a first come, first served basis. Available immediately for a minimum six month term.