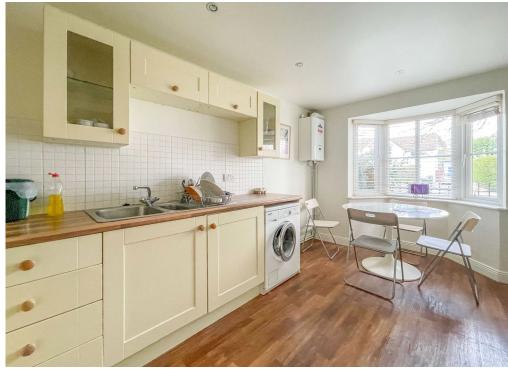

# Wantage

Monthly Rental Of £570 (Inc utilities)

En-suite room to let in shared house located a short walk form Wantage market place. The furnished room include bed with new mattress, draw unit and built in wardrobe. The room has it's own en-suite bathroom for private use. Shared facilities within the property include a spacious sitting room, kitchen/dining room, and garden. The is allocated parking available for residents on a first come, first served basis. Available immediately for a minimum six month term.