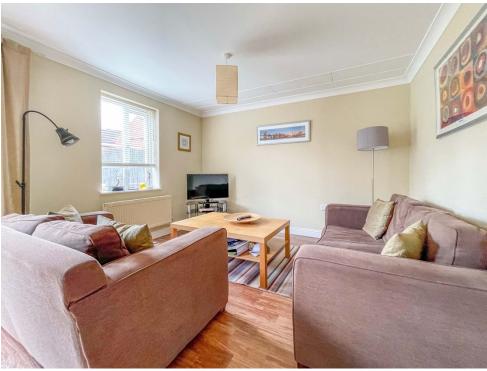

# Wantage

Monthly Rental Of £570 (Inc utilities)

En-suite room to let in shared house located a short walk form Wantage market place. The furnished room include bed with new mattress, draw unit and built in wardrobe. The room has it's own en-suite bathroom for private use. Shared facilities within the property include a spacious sitting room, kitchen/dining room, and garden. The is allocated parking available for residents on a first come, first served basis. Available immediately for a minimum six month term.