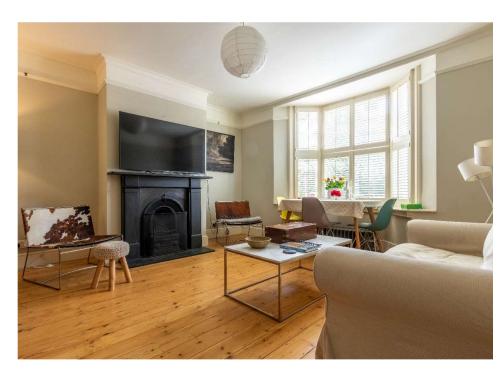

## Wantage

£1,700pcm

A beautiful three-bedroom, three story semidetached townhouse located a short walk from Wantage Marketplace and benefiting from a parking permit for a single vehicle in a nearby car park. This stunning home has character features throughout to include open fireplaces harlequin quarry tiled flooring and exposed timber floorboards. The ground floor accommodation comprises a sitting room with bay window and open fireplace to the front of the property, at the rear is a dining room and a modern kitchen recently refitted in a traditional style. To the first floor are two double bedrooms and a refitted shower room and stairs rise from the first-floor landing to the second floor where the master bedroom and a luxurious and spacious family bathroom are located. At the rear of the house is a small garden with a patio area adjacent to the kitchen opening onto a small lawn garden enclosed by timber fencing and contained within is a timber storage shed. A side passageway provides pedestrian access to the garden via a garden gate. The property is available to let on a unfurnished basis, but kitchen appliances and window coverings/shutters/blinds will remain.