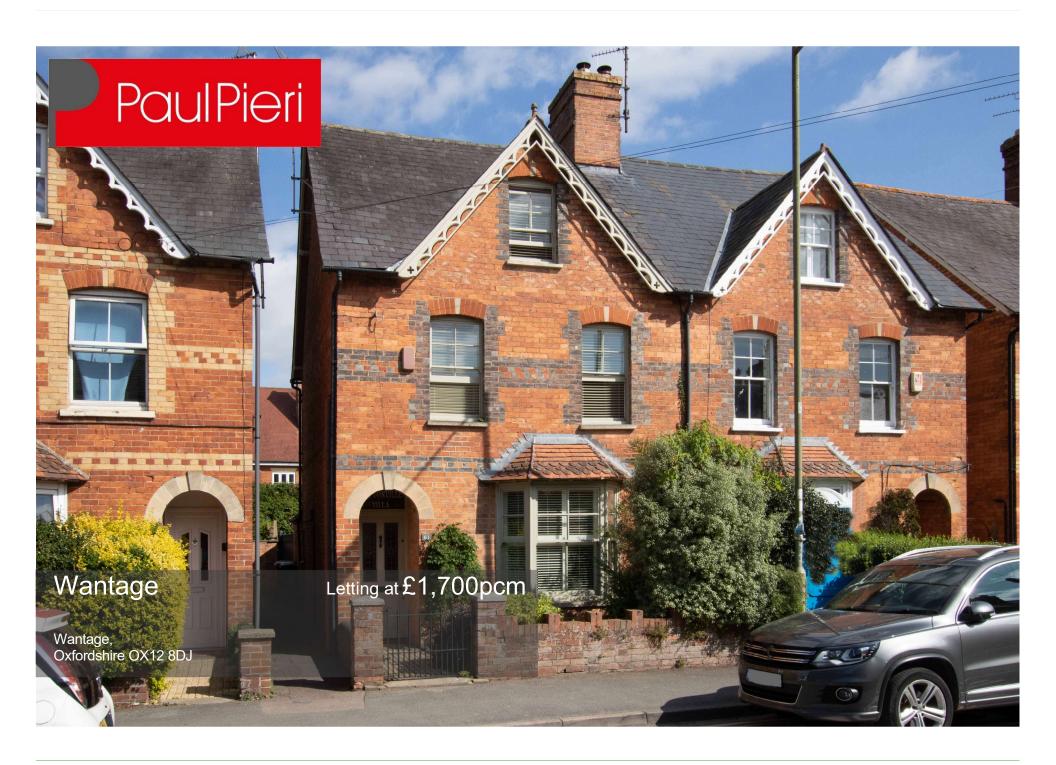

## Wantage

£1,700pcm

A beautiful three-bedroom, three story semidetached townhouse located a short walk from Wantage Marketplace and benefiting from a parking permit for a single vehicle in a nearby car park. This stunning home has character features throughout to include open fireplaces harlequin quarry tiled flooring and exposed timber floorboards. The ground floor accommodation comprises a sitting room with bay window and open fireplace to the front of the property, at the rear is a dining room and a modern kitchen recently refitted in a traditional style. To the first floor are two double bedrooms and a refitted shower room and stairs rise from the first-floor landing to the second floor where the master bedroom and a luxurious and spacious family bathroom are located. At the rear of the house is a small garden with a patio area adjacent to the kitchen opening onto a small lawn garden enclosed by timber fencing and contained within is a timber storage shed. A side passageway provides pedestrian access to the garden via a garden gate. The property is available to let on a unfurnished basis, but kitchen appliances and window coverings/shutters/blinds will remain.