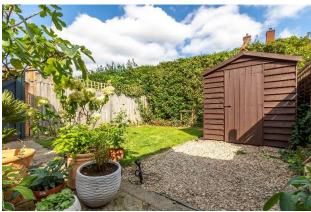

## Wantage

£1,700pcm

A beautiful three-bedroom, three story semidetached townhouse located a short walk from Wantage Marketplace and benefiting from a parking permit for a single vehicle in a nearby car park. This stunning home has character features throughout to include open fireplaces harlequin quarry tiled flooring and exposed timber floorboards. The ground floor accommodation comprises a sitting room with bay window and open fireplace to the front of the property, at the rear is a dining room and a modern kitchen recently refitted in a traditional style. To the first floor are two double bedrooms and a refitted shower room and stairs rise from the first-floor landing to the second floor where the master bedroom and a luxurious and spacious family bathroom are located. At the rear of the house is a small garden with a patio area adjacent to the kitchen opening onto a small lawn garden enclosed by timber fencing and contained within is a timber storage shed. A side passageway provides pedestrian access to the garden via a garden gate. The property is available to let on a unfurnished basis, but kitchen appliances and window coverings/shutters/blinds will remain.