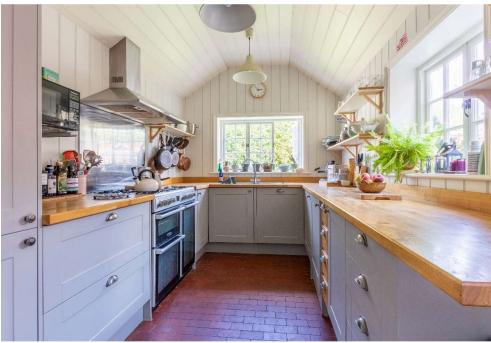

## Wantage

£1,700pcm

A beautiful three-bedroom, three story semidetached townhouse located a short walk from Wantage Marketplace and benefiting from a parking permit for a single vehicle in a nearby car park. This stunning home has character features throughout to include open fireplaces harlequin quarry tiled flooring and exposed timber floorboards. The ground floor accommodation comprises a sitting room with bay window and open fireplace to the front of the property, at the rear is a dining room and a modern kitchen recently refitted in a traditional style. To the first floor are two double bedrooms and a refitted shower room and stairs rise from the first-floor landing to the second floor where the master bedroom and a luxurious and spacious family bathroom are located. At the rear of the house is a small garden with a patio area adjacent to the kitchen opening onto a small lawn garden enclosed by timber fencing and contained within is a timber storage shed. A side passageway provides pedestrian access to the garden via a garden gate. The property is available to let on a unfurnished basis, but kitchen appliances and window coverings/shutters/blinds will remain.