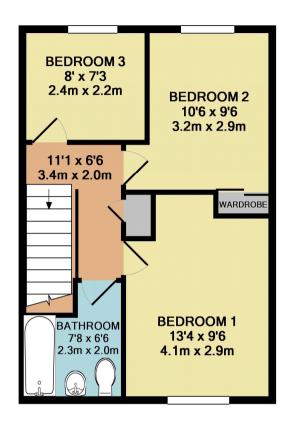

1ST FLOOR APPROX. FLOOR AREA 379 SQ.FT. (35.2 SQ.M.)

GROUND FLOOR APPROX. FLOOR AREA 386 SQ.FT. (35.8 SQ.M.)

## TOTAL APPROX. FLOOR AREA 765 SQ.FT. (71.0 SQ.M.)

Whilst every attempt has been made to ensure the accuracy of the floor plan contained here, measurements of doors, windows, rooms and any other items are approximate and no responsibility is taken for any error, omission, or mis-statement. This plan is for illustrative purposes only and should be used as such by any prospective purchaser. The services, systems and appliances shown have not been tested and no guarantee as to their operability or efficiency can be given

Made with Metropix ©2011

Whilst every attempt has been made to ensure the accuracy of the floor plans contained here, measurements of doors, windows and rooms are approximate and no responsibility is taken for any error, omission or misstatement. These plans are for representation purposes only as defined by RICS Code of Measuring Practice and should be used as such by any prospective purchaser. The services, systems and appliances listed in this specification have not been tested by Hodsons and no guarantee as to their operating ability or their efficiency can be given.