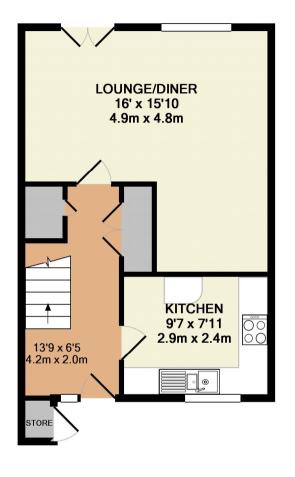

1ST FLOOR APPROX. FLOOR AREA 379 SQ.FT. (35.2 SQ.M.)

GROUND FLOOR APPROX. FLOOR AREA 386 SQ.FT. (35.8 SQ.M.)

## TOTAL APPROX. FLOOR AREA 765 SQ.FT. (71.0 SQ.M.)

Whilst every attempt has been made to ensure the accuracy of the floor plan contained here, measurements of doors, windows, rooms and any other items are approximate and no responsibility is taken for any error, omission, or mis-statement. This plan is for illustrative purposes only and should be used as such by any prospective purchaser. The services, systems and appliances shown have not been tested and no guarantee as to their operability or efficiency can be given

Made with Metropix ©2011

Whilst every attempt has been made to ensure the accuracy of the floor plans contained here, measurements of doors, windows and rooms are approximate and no responsibility is taken for any error, omission or misstatement. These plans are for representation purposes only as defined by RICS Code of Measuring Practice and should be used as such by any prospective purchaser. The services, systems and appliances listed in this specification have not been tested by Hodsons and no guarantee as to their operating ability or their efficiency can be given.