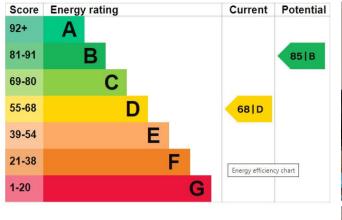

cludes a porch and downstairs cloakroom with WC. Upstairs are four double bedrooms, the master of which benefits from a modern ensuite shower room, which is tiled from floor to ceiling. The family bathroom completes the first floor. Outside, the property is approached by a paved double driveway and single garage that adjoins the property. In front of the house is a gravelled area, which could be converted in to additional parking. The generous rear garden has a patio area and the rest is manly laid to lawn with mature shrub borders and is enclosed by timber fencing.

For more information or to arrange a viewing please contact:

Wantage 3b Newbury Street Wantage Oxfordshire. OX12 8BU

Sales
Tel 01235 763
Email sales@pa
Web www.paul

01235 763611 sales@paulpieri.co.uk www.paulpieri.co.uk













## Total area: approx. 134.1 sq. metres (1443.7 sq. feet)

Every attempt has been made to ensure the accuracy of this floor plan. Measurements of doors, windows and rooms are approximate for indicative purposes only. No responsibility is taken for any error, omission, or misstatement. Specifically, no guarantee is given on the total square footage of the property if provided and figures are given for guidance purposes only and must not be relied on as a basis of valuation.

Plan produced using PlanUp.

Paul Pieri Estate Agents Limited. Registered in England and Wales. Registered Number 10485522. Registered address Maple Suite, 10-12 High Street, Hungerford, Berkshire, United Kingdom, RG17 0DN. Directors: Paul Pieri & Lorna Pieri

Ground Floor
Approx. 83.5 sq. metres (898.3 sq. fe