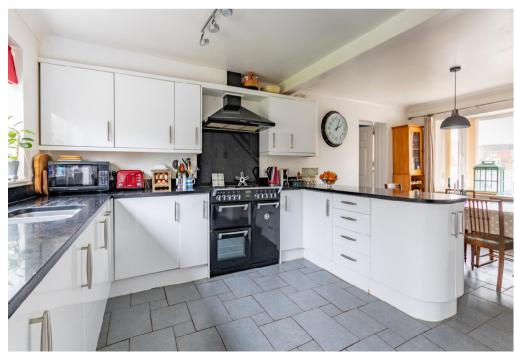

## Wantage

£490,000

Beautiful four-bedroom, detached house offered for sale. This extended property boasts a large, modern and fully fitted kitchen/diner with plenty of base and eye level units for storage. The separate living room has a gas fired fireplace and flows through to the brick-based conservatory, which offers a beautiful view of the rear garden. The side of the property has been extended on the ground floor to create a study or family room. The ground floor also includes a porch and downstairs cloakroom with WC. Upstairs are four double bedrooms, the master of which benefits from a modern ensuite shower room, which is tiled from floor to ceiling. The family bathroom completes the first floor. Outside, the property is approached by a paved double driveway and single garage that adjoins the property. In front of the house is a gravelled area, which could be converted in to additional parking. The generous rear garden has a patio area and the rest is manly laid to lawn with mature shrub borders and is enclosed by timber fencing.