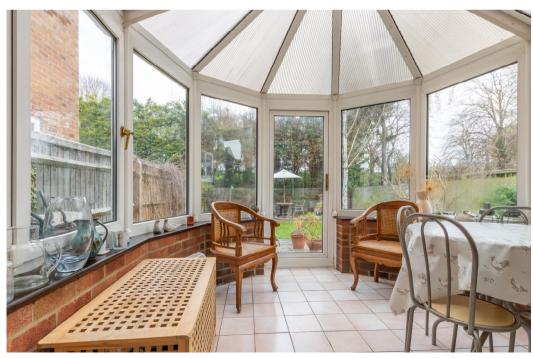

## Wantage

£490,000

Beautiful four-bedroom, detached house offered for sale. This extended property boasts a large, modern and fully fitted kitchen/diner with plenty of base and eye level units for storage. The separate living room has a gas fired fireplace and flows through to the brick-based conservatory, which offers a beautiful view of the rear garden. The side of the property has been extended on the ground floor to create a study or family room. The ground floor also includes a porch and downstairs cloakroom with WC. Upstairs are four double bedrooms, the master of which benefits from a modern ensuite shower room, which is tiled from floor to ceiling. The family bathroom completes the first floor. Outside, the property is approached by a paved double driveway and single garage that adjoins the property. In front of the house is a gravelled area, which could be converted in to additional parking. The generous rear garden has a patio area and the rest is manly laid to lawn with mature shrub borders and is enclosed by timber fencing.