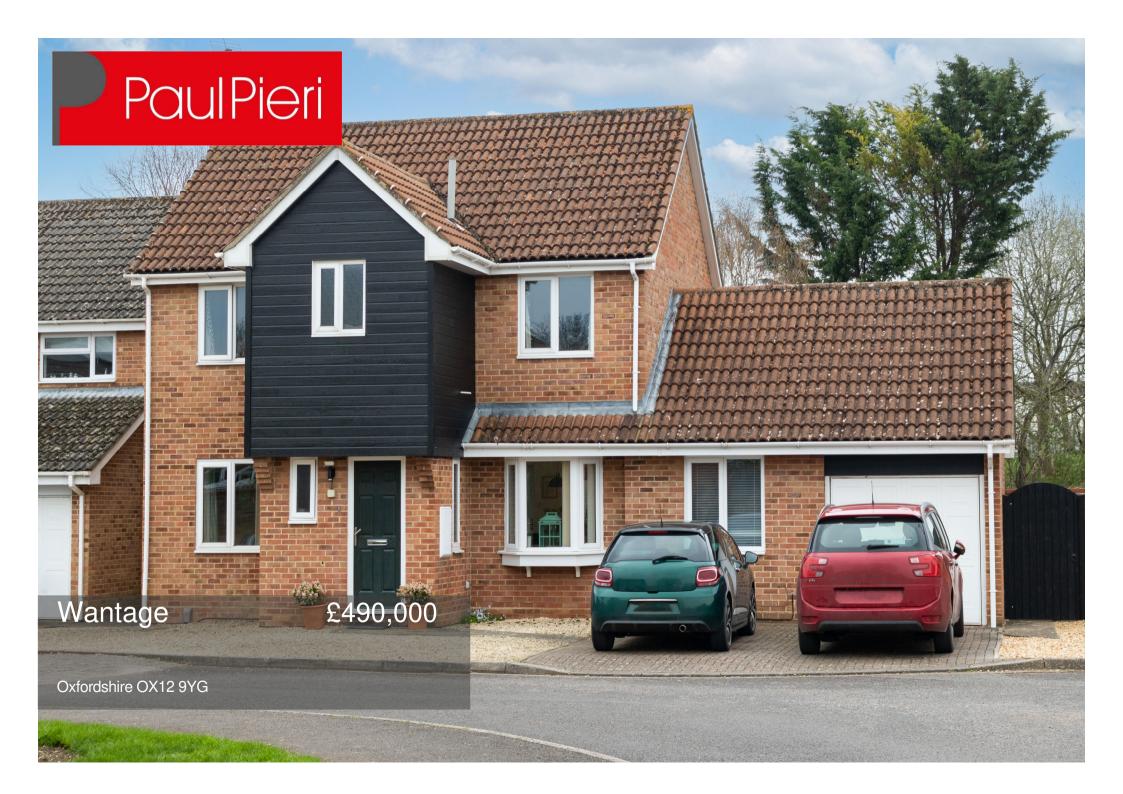

## Wantage

£490,000

Beautiful four-bedroom, detached house offered for sale. This extended property boasts a large, modern and fully fitted kitchen/diner with plenty of base and eye level units for storage. The separate living room has a gas fired fireplace and flows through to the brick-based conservatory, which offers a beautiful view of the rear garden. The side of the property has been extended on the ground floor to create a study or family room. The ground floor also includes a porch and downstairs cloakroom with WC. Upstairs are four double bedrooms, the master of which benefits from a modern ensuite shower room, which is tiled from floor to ceiling. The family bathroom completes the first floor. Outside, the property is approached by a paved double driveway and single garage that adjoins the property. In front of the house is a gravelled area, which could be converted in to additional parking. The generous rear garden has a patio area and the rest is manly laid to lawn with mature shrub borders and is enclosed by timber fencing.