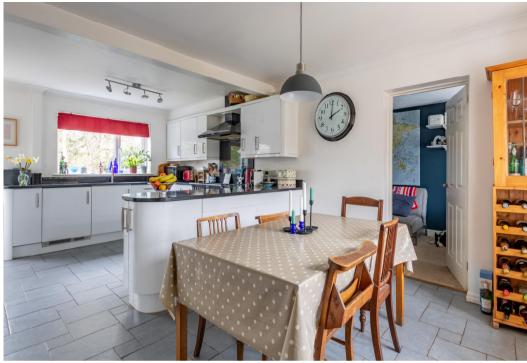

## Wantage

£490,000

Beautiful four-bedroom, detached house offered for sale. This extended property boasts a large, modern and fully fitted kitchen/diner with plenty of base and eye level units for storage. The separate living room has a gas fired fireplace and flows through to the brick-based conservatory, which offers a beautiful view of the rear garden. The side of the property has been extended on the ground floor to create a study or family room. The ground floor also includes a porch and downstairs cloakroom with WC. Upstairs are four double bedrooms, the master of which benefits from a modern ensuite shower room, which is tiled from floor to ceiling. The family bathroom completes the first floor. Outside, the property is approached by a paved double driveway and single garage that adjoins the property. In front of the house is a gravelled area, which could be converted in to additional parking. The generous rear garden has a patio area and the rest is manly laid to lawn with mature shrub borders and is enclosed by timber fencing.