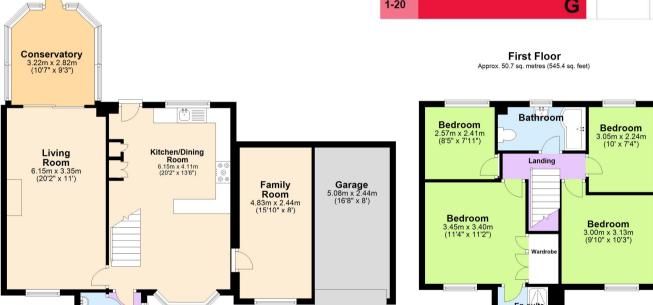

## Total area: approx. 134.1 sq. metres (1443.7 sq. feet)

Every attempt has been made to ensure the accuracy of this floor plan. Measurements of doors, windows and rooms are approximate for indicative purposes only. No responsibility is taken for any error, omission, or misstatement. Specifically, no guarantee is given on the total square footage of the property if provided and figures are given for guidance purposes only and must not be relied on as a basis of valuation.

Ground Floor
Approx. 83.5 sq. metres (898.3 sq. feet)

For more information or to arrange a viewing please contact:

Wantage Sales

3b Newbury Street Tel 01235 763611 Wantage Email sales@paulpieri.co.uk

Oxfordshire, OX12 8BU Web www.paulpieri.co.uk