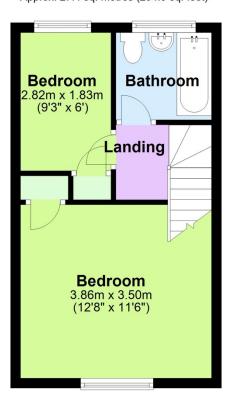

#### **Ground Floor**

Approx. 28.3 sq. metres (304.6 sq. feet)

#### **First Floor**

Approx. 27.4 sq. metres (294.9 sq. feet)

### Total area: approx. 55.7 sq. metres (599.5 sq. feet)

Every attempt has been made to ensure the accuracy of this floor plan. Measurements of doors, windows and rooms are approximate for indicative purposes only. No responsibility is taken for any error, omission, or misstatement. Specifically, no guarantee is given on the total square footage of the property if provided and figures are given for guidance purposes only and must not be relied on as a basis of valuation. Plan produced using PlanUp.