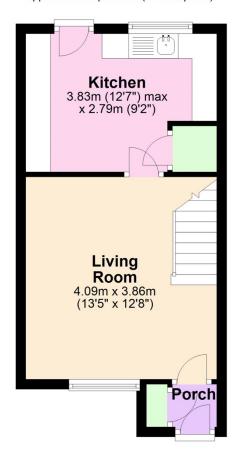

#### **Ground Floor**

Approx. 28.3 sq. metres (304.6 sq. feet)

#### **First Floor**

Approx. 27.4 sq. metres (294.9 sq. feet)

### Total area: approx. 55.7 sq. metres (599.5 sq. feet)

Every attempt has been made to ensure the accuracy of this floor plan. Measurements of doors, windows and rooms are approximate for indicative purposes only. No responsibility is taken for any error, omission, or misstatement. Specifically, no guarantee is given on the total square footage of the property if provided and figures are given for guidance purposes only and must not be relied on as a basis of valuation. Plan produced using PlanUp.