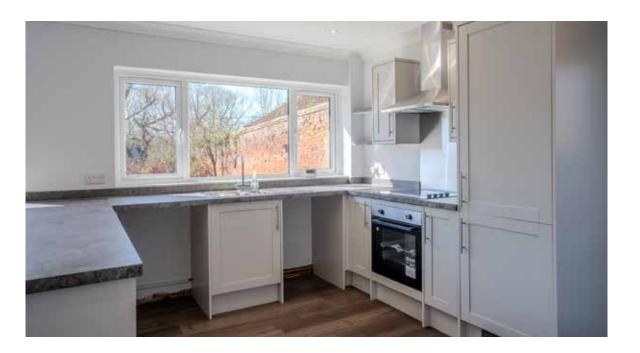

#### **Bright And Welcoming**

The accommodation is well proportioned and puts a big tick in every box. You come into the spacious and newly fitted kitchen, a lovely bright room with windows to the south and space for a dining table. Double doors open to the sitting room, so you can keep the doors open and flow between the rooms if you're feeling sociable or separate them if you want to be doing your own thing. Sliding doors on the south side of the sitting room lead to the raised terrace and frame views down the garden. A window on the east wall of the sitting room fills the room with morning light and makes it a wonderfully uplifting place to be. On the other side of the property there are three good size bedrooms, one with an en-suite shower room and the others sharing a family bathroom that also has a separate shower.