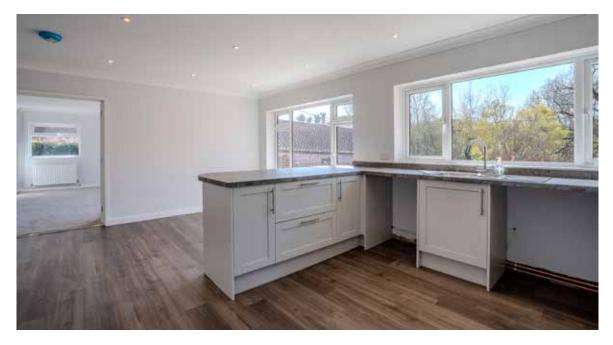

#### **Bright And Welcoming**

The accommodation is well proportioned and puts a big tick in every box. You come into the spacious and newly fitted kitchen, a lovely bright room with windows to the south and space for a dining table. Double doors open to the sitting room, so you can keep the doors open and flow between the rooms if you're feeling sociable or separate them if you want to be doing your own thing. Sliding doors on the south side of the sitting room lead to the raised terrace and frame views down the garden. A window on the east wall of the sitting room fills the room with morning light and makes it a wonderfully uplifting place to be. On the other side of the property there are three good size bedrooms, one with an en-suite shower room and the others sharing a family bathroom that also has a separate shower.