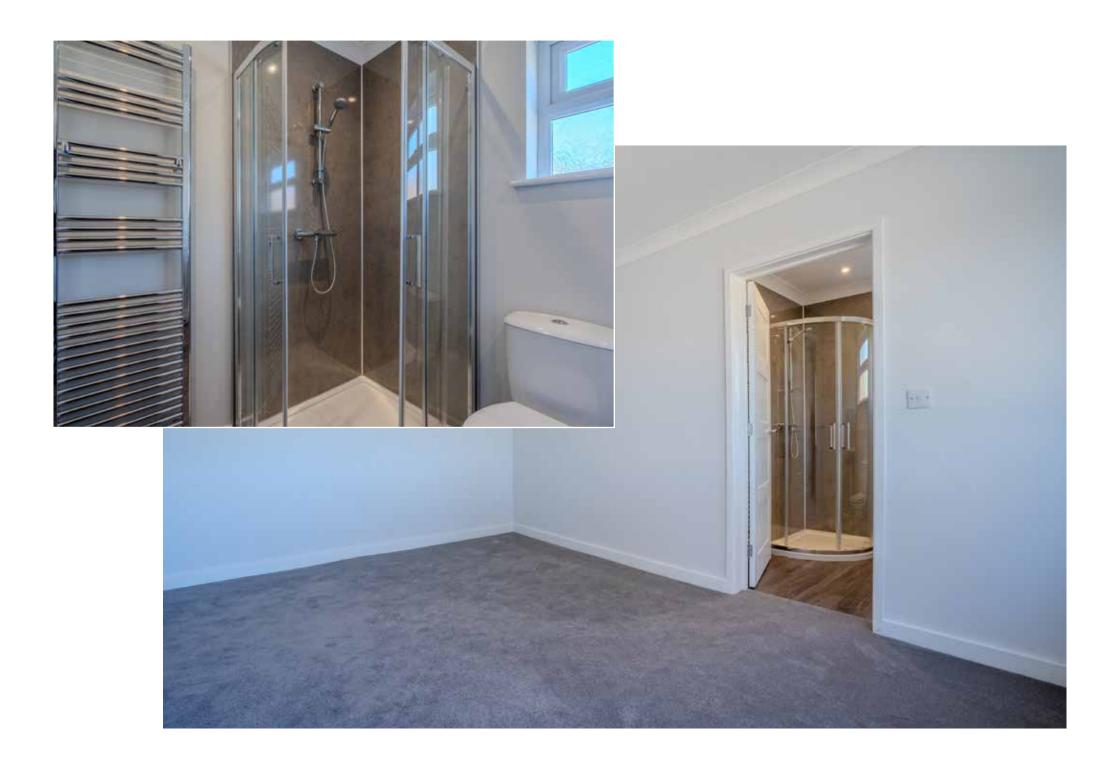

#### **Bright And Welcoming**

The accommodation is well proportioned and puts a big tick in every box. You come into the spacious and newly fitted kitchen, a lovely bright room with windows to the south and space for a dining table. Double doors open to the sitting room, so you can keep the doors open and flow between the rooms if you're feeling sociable or separate them if you want to be doing your own thing. Sliding doors on the south side of the sitting room lead to the raised terrace and frame views down the garden. A window on the east wall of the sitting room fills the room with morning light and makes it a wonderfully uplifting place to be. On the other side of the property there are three good size bedrooms, one with an en-suite shower room and the others sharing a family bathroom that also has a separate shower.