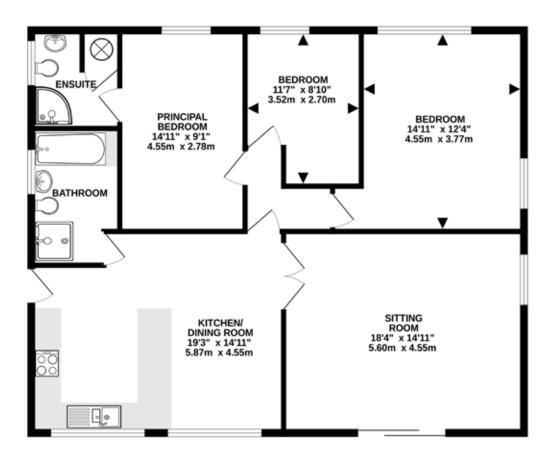

### **KEY FEATURES**

- A Spacious Detached Bungalow situated in the Village of Blundeston
- Three Bedrooms: Two Bath/Shower Rooms
- The Principal Bedroom benefits from an En-Suite
- Kitchen/Dining Room
- Sitting Room with Sliding Doors to the Garden Fully Renovated to a High Standard
- Completely Re-Wired Plus All New Appliances and
- Field & Woodland Views Surrounding the Property
- South Facing Front Garden and Private Driveway
- The Accommodation extends to 1,123sq.ft
- Energy Rating: E

#### **Bright And Welcoming**

The accommodation is well proportioned and puts a big tick in every box. You come into the spacious and newly fitted kitchen, a lovely bright room with windows to the south and space for a dining table. Double doors open to the sitting room, so you can keep the doors open and flow between the rooms if you're feeling sociable or separate them if you want to be doing your own thing. Sliding doors on the south side of the sitting room lead to the raised terrace and frame views down the garden. A window on the east wall of the sitting room fills the room with morning light and makes it a wonderfully uplifting place to be. On the other side of the property there are three good size bedrooms, one with an en-suite shower room and the others sharing a family bathroom that also has a separate shower.

#### TOTAL FLOOR AREA: 1123 sq.ft. (104.4 sq.m.) approx.

Whilst every attempt has been made to ensure the accuracy of the floor plan contained here, all measurements are approximate and no responsibility is taken for any error, omission or mis-statement. This plan is for illustrative purposes only, www.norfolkpropertyphotos.co.uk
Made with Metropix ©2025