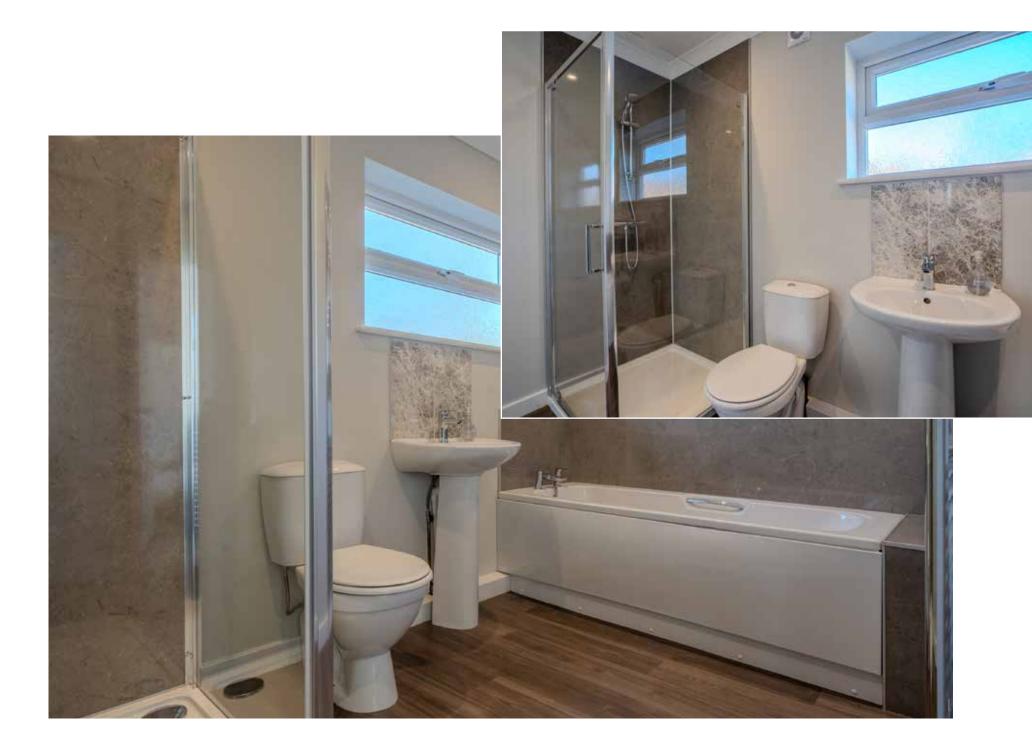

#### **Bright And Welcoming**

The accommodation is well proportioned and puts a big tick in every box. You come into the spacious and newly fitted kitchen, a lovely bright room with windows to the south and space for a dining table. Double doors open to the sitting room, so you can keep the doors open and flow between the rooms if you're feeling sociable or separate them if you want to be doing your own thing. Sliding doors on the south side of the sitting room lead to the raised terrace and frame views down the garden. A window on the east wall of the sitting room fills the room with morning light and makes it a wonderfully uplifting place to be. On the other side of the property there are three good size bedrooms, one with an en-suite shower room and the others sharing a family bathroom that also has a separate shower.