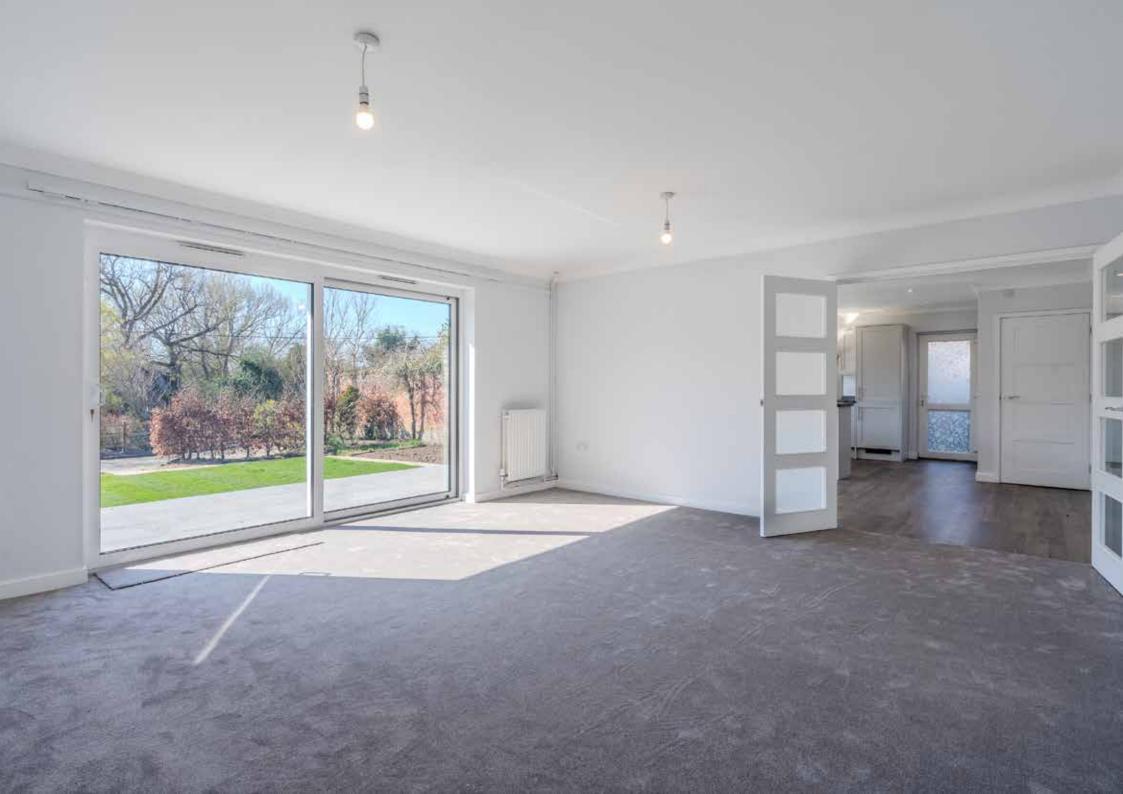

#### **Bright And Welcoming**

The accommodation is well proportioned and puts a big tick in every box. You come into the spacious and newly fitted kitchen, a lovely bright room with windows to the south and space for a dining table. Double doors open to the sitting room, so you can keep the doors open and flow between the rooms if you're feeling sociable or separate them if you want to be doing your own thing. Sliding doors on the south side of the sitting room lead to the raised terrace and frame views down the garden. A window on the east wall of the sitting room fills the room with morning light and makes it a wonderfully uplifting place to be. On the other side of the property there are three good size bedrooms, one with an en-suite shower room and the others sharing a family bathroom that also has a separate shower.