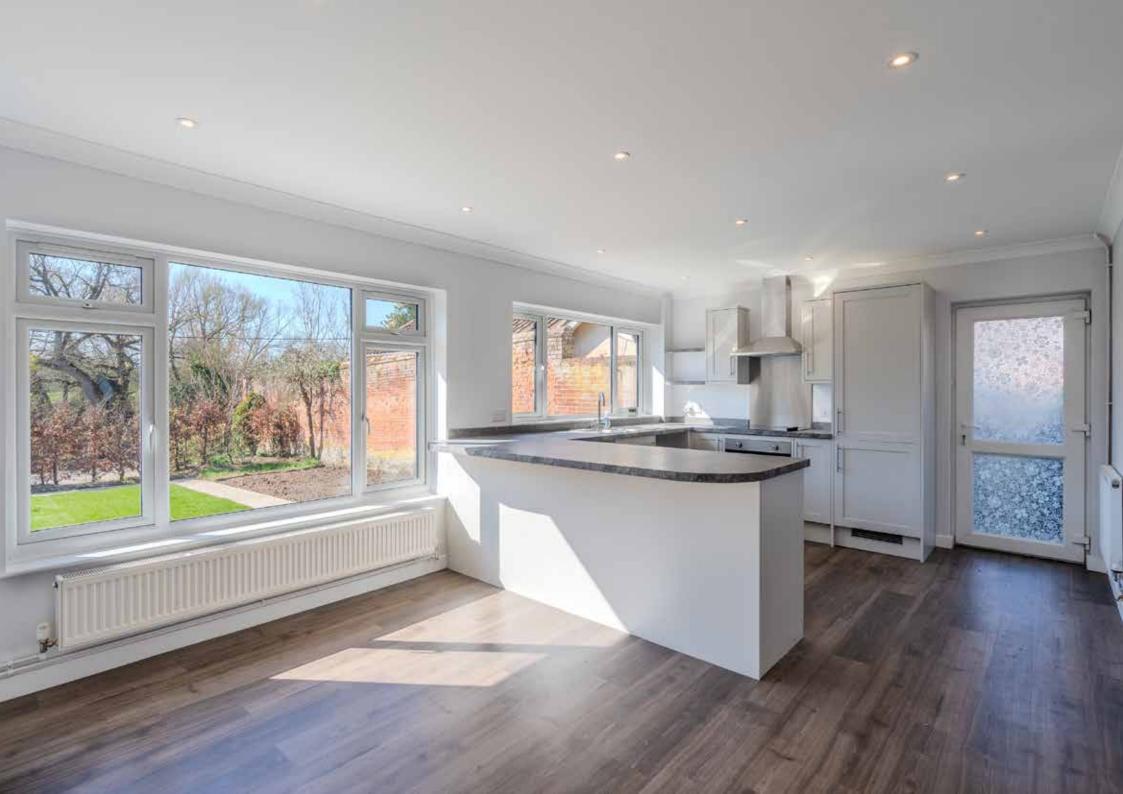

#### **Bright And Welcoming**

The accommodation is well proportioned and puts a big tick in every box. You come into the spacious and newly fitted kitchen, a lovely bright room with windows to the south and space for a dining table. Double doors open to the sitting room, so you can keep the doors open and flow between the rooms if you're feeling sociable or separate them if you want to be doing your own thing. Sliding doors on the south side of the sitting room lead to the raised terrace and frame views down the garden. A window on the east wall of the sitting room fills the room with morning light and makes it a wonderfully uplifting place to be. On the other side of the property there are three good size bedrooms, one with an en-suite shower room and the others sharing a family bathroom that also has a separate shower.