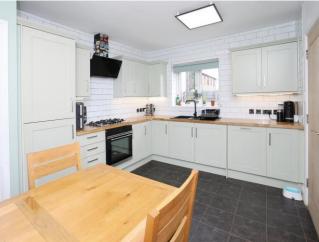

The property features four bedrooms, two bathrooms, two reception rooms and a stylish, modern kitchen. The kitchen is bathed in natural light and boasts a range of Shaker-Style units, providing a generous workspace for all your culinary needs. Bi-fold doors lead you to a well-maintained garden, providing a perfect space for relaxation and outdoor entertaining. The master bedroom is a highlight of this home. It is a spacious double room featuring an en-suite and a walkin closet, providing all the comfort and privacy you could wish for.