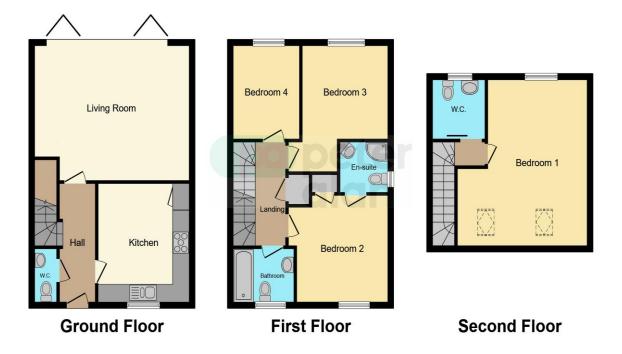

# Accommodation

Living Room

0

18' 4" x 15' 9" ( 5.59m x 4.80m ) **Kitchen** 

10' 8" x 13' 1" ( 3.25m x 3.99m ) Bedroom 2

10' 8" x 11' 8" ( 3.25m x 3.56m ) **Ensuite** 

5' 9" x 5' 5" ( 1.75m x 1.65m ) **Bedroom 3** 

10' 2" x 10' 4" ( 3.10m x 3.15m ) Bedroom 4

7' 9" x 10' 2" ( 2.36m x 3.10m ) Bathroom

7' 2" x 5' 9" ( 2.18m x 1.75m ) Bedroom 1

15' 1" x 18' 4" ( 4.60m x 5.59m ) **W,c** 

6' 2" x 6' 6" ( 1.88m x 1.98m )

## Floorplan

This floor plan is for illustrative purposes only. It is not drawn to scale. Any measurements, floor areas (including any total floor area), openings and orientation are approximate. No details are guaranteed, they cannot be relied upon for any purpose and they do not form part of any agreement. No liability is taken for any error, omission or misstatement. A party must rely upon its own inspection(s). Powered by www.focalagent.com