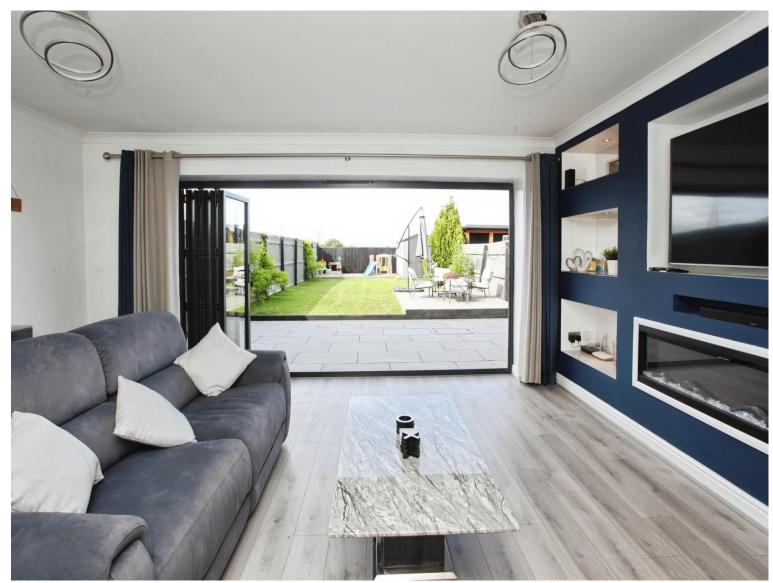

The property features four bedrooms, two bathrooms, two reception rooms and a stylish, modern kitchen. The kitchen is bathed in natural light and boasts a range of Shaker-Style units, providing a generous workspace for all your culinary needs. Bi-fold doors lead you to a well-maintained garden, providing a perfect space for relaxation and outdoor entertaining. The master bedroom is a highlight of this home. It is a spacious double room featuring an en-suite and a walkin closet, providing all the comfort and privacy you could wish for.