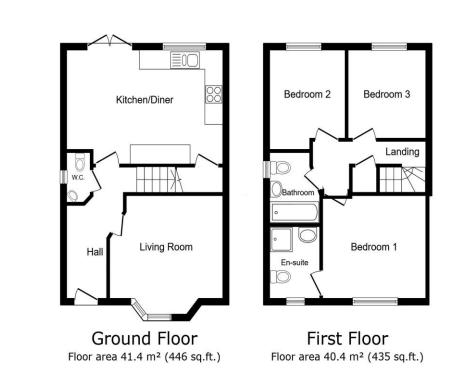

## Accommodation

Living Room

14' 1" x 13' 3" ( 4.29m x 4.04m ) **Kitchen/Diner** 

18' 5" x 11' 5" ( 5.61m x 3.48m ) **W/C** 

5' x 2' 11" ( 1.52m x 0.89m ) Bedroom 1

12' 8" x 11' 2" ( 3.86m x 3.40m ) Bedroom 2

10' 3" x 8' 5" ( 3.12m x 2.57m ) **Bedroom 3** 

10' 8" x 7' 11" ( 3.25m x 2.41m ) Bedroom 2

10' 8" x 11' 2" ( 3.25m x 3.40m ) Family Bathroom

8' 5" x 5' 6" ( 2.57m x 1.68m )

01291 630876 chepstow@peteralan.co.uk

### Floorplan

TOTAL: 81.8 m<sup>2</sup> (881 sq.ft.)

This floor plan is for illustrative purposes only. It is not drawn to scale. Any measurements, floor areas (including any total floor area), openings and orientations are approximate. No details are guaranteed, they cannot be relied upon for any purpose and do not form any part of any agreement. No liability is taken for any error, omission or mistatement. A party must rely upon its own inspection(s). Powered by www.Propertybox.io