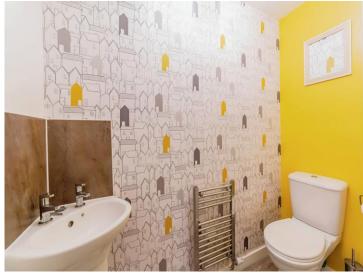

## **Accommodation**

Kitchen/Diner

 $15^{\circ}\,8^{\circ}\,x\,9^{\circ}\,4^{\circ}$  (  $4.78m\,x\,2.84m$  )

**Living Room** 

15' 8" x 9' 10" ( 4.78m x 3.00m )

**Downstairs Wc** 

6' 5" x 2' 10" ( 1.96m x 0.86m )