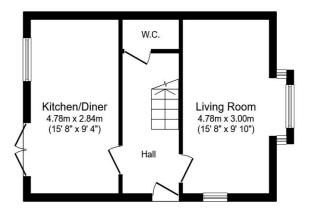

## **Accommodation**

Kitchen/Diner

 $15^{\circ}\,8^{\circ}\,x\,9^{\circ}\,4^{\circ}$  (  $4.78m\,x\,2.84m$  )

**Living Room** 

15' 8" x 9' 10" ( 4.78m x 3.00m )

**Downstairs Wc** 

6' 5" x 2' 10" ( 1.96m x 0.86m )

### **Floorplan**

Ground Floor Floor area 34.4 m² (370 sq.ft.)

Floor area 33.6 m² (361 sq.ft.)

TOTAL: 68.0 m<sup>2</sup> (732 sq.ft.)

This floor plan is for illustrative purposes only. It is not drawn to scale. Any measurements, floor areas (including any total floor area), openings and orientations are approximate. No details are guaranteed, they cannot be relied upon for any purpose and do not form any part of any agreement. No liability is taken for any error, omission or misstatement. A party must rely upon its own inspection(s). Powered by www. Propertybox.io