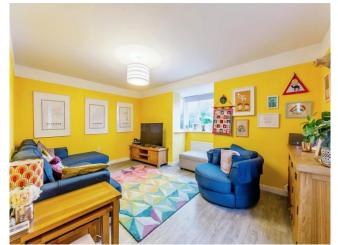

## **Accommodation**

Kitchen/Diner

 $15^{\circ}\,8^{\circ}\,x\,9^{\circ}\,4^{\circ}$  (  $4.78m\,x\,2.84m$  )

**Living Room** 

15' 8" x 9' 10" ( 4.78m x 3.00m )

**Downstairs Wc** 

6' 5" x 2' 10" ( 1.96m x 0.86m )