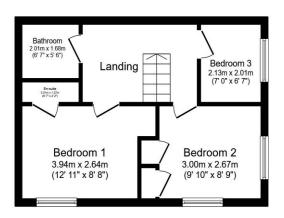

**Bedroom One** 

12' 11" x 8' 8" ( 3.94m x 2.64m )

**Ensuite** 

4' 2" x 6' 7" ( 1.27m x 2.01m )

**Bedroom Two** 

9' 10" x 8' 9" ( 3.00m x 2.67m )

**Bedroom Three** 

7' x 6' 7" ( 2.13m x 2.01m )

**Bathroom** 

5' 6" x 6' 7" ( 1.68m x 2.01m )

### **Floorplan**

Ground Floor Floor area 34.4 m² (370 sq.ft.)

Floor area 33.6 m² (361 sq.ft.)

TOTAL: 68.0 m<sup>2</sup> (732 sq.ft.)

This floor plan is for illustrative purposes only. It is not drawn to scale. Any measurements, floor areas (including any total floor area), openings and orientations are approximate. No details are guaranteed, they cannot be relied upon for any purpose and do not form any part of any agreement. No liability is taken for any error, omission or misstatement. A party must rely upon its own inspection(s). Powered by www. Propertybox.io