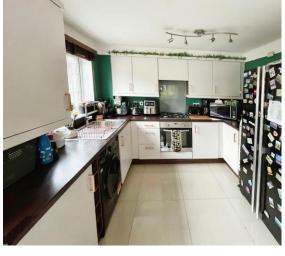

## **Accommodation**

Kitchen/Diner

 $15^{\circ}\,8^{\circ}\,x\,9^{\circ}\,4^{\circ}$  (  $4.78m\,x\,2.84m$  )

**Living Room** 

15' 8" x 9' 10" ( 4.78m x 3.00m )

**Downstairs Wc** 

6' 5" x 2' 10" ( 1.96m x 0.86m )