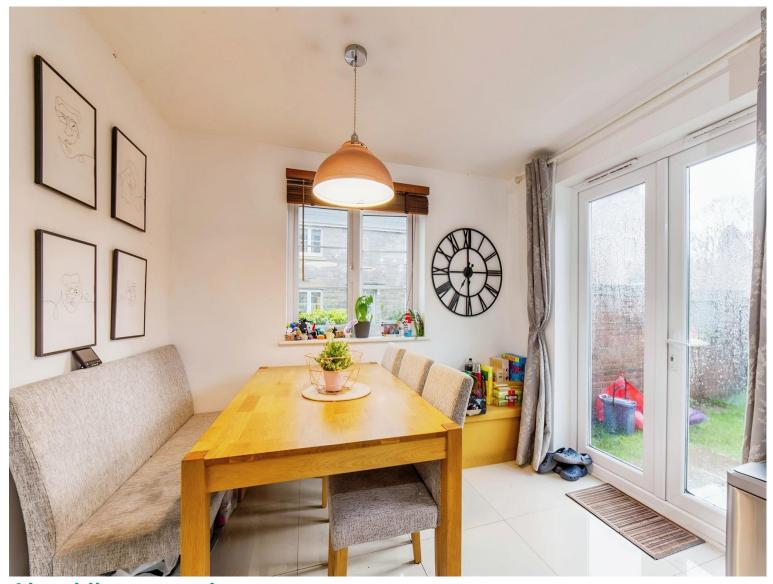

## **Accommodation**

Kitchen/Diner

 $15^{\circ}\,8^{\circ}\,x\,9^{\circ}\,4^{\circ}$  (  $4.78m\,x\,2.84m$  )

**Living Room** 

15' 8" x 9' 10" ( 4.78m x 3.00m )

**Downstairs Wc** 

6' 5" x 2' 10" ( 1.96m x 0.86m )