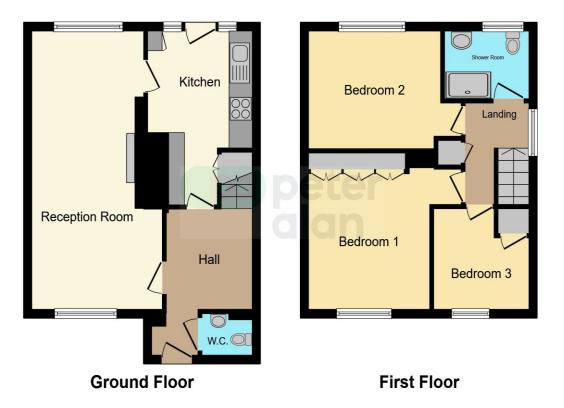

# Accommodation

Entrance Hall

W/C

Lounge/Dining Room

21' 9" x 10' 8" ( 6.63m x 3.25m ) **Kitchen** 

13' 7" x 9' 1" ( 4.14m x 2.77m ) Landing

#### Bedroom One

10' 7" Max to recess x 10' 2" Max to recess ( 3.23m Max to recess x 3.10m Max to recess ) **Bedroom Two** 

11' 1" Max to recess x 9' 2" Max to recess ( 3.38m Max to recess x 2.79m Max to recess ) Bedroom Three

8' 2" Max to recess x 7' 9" Max to recess ( 2.49m Max to recess x 2.36m Max to recess ) Family Bathroom

### Floorplan

This floor plan is for illustrative purposes only. It is not drawn to scale. Any measurements, floor areas (including any total floor area), openings and orientation are approximate. No details are guaranteed, they cannot be relied upon for any purpose and they do not form part of any agreement. No liability is taken for any error, omission or misstatement. A party must rely upon its own inspection(s). Powered by www.focalagent.com