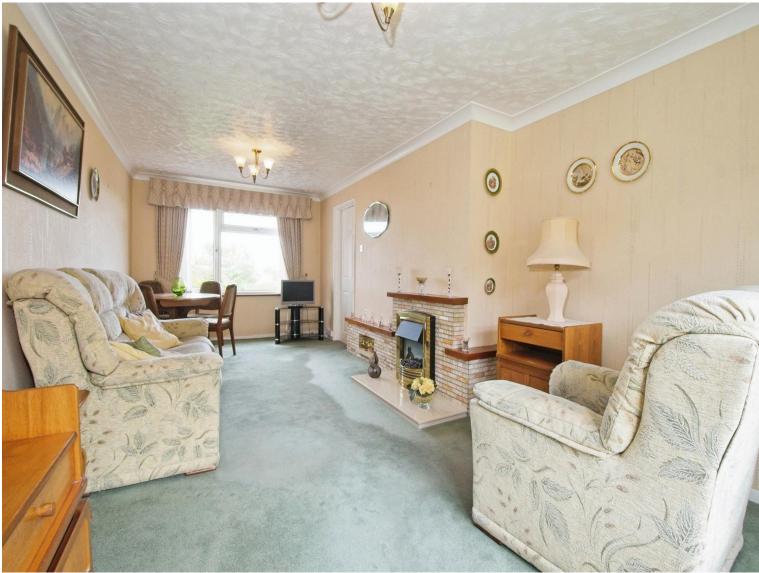

# Accommodation

Entrance Hall

W/C

Lounge/Dining Room

21' 9" x 10' 8" ( 6.63m x 3.25m ) **Kitchen** 

13' 7" x 9' 1" ( 4.14m x 2.77m ) Landing