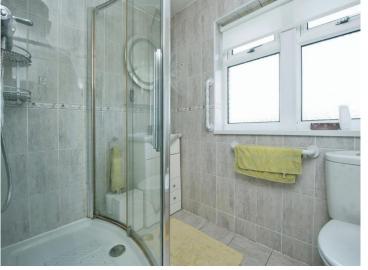

8' 2" Max to recess x 7' 9" Max to recess ( 2.49m Max to recess x 2.36m Max to recess ) Family Bathroom