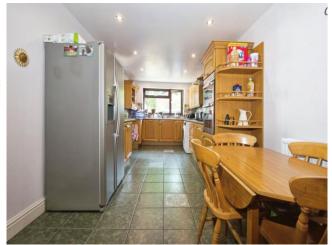

On the ground floor, the property is accessed via a welcoming porch that leads into a spacious entrance hall. The ground floor also includes a convenient WC, two reception rooms, a comfortable lounge, a fully equipped kitchen, a separate dining room, a bright conservatory, and a useful store room.

12' 1" x 8' 5" ( 3.68m x 2.57m )

Conservatory

9' 1" x 8' 5" ( 2.77m x 2.57m )

**Reception Room Two** 

8' 4" x 8' 3" ( 2.54m x 2.51m )

Kitchen

19' 9" x 9' 2" ( 6.02m x 2.79m )

**Store Room** 