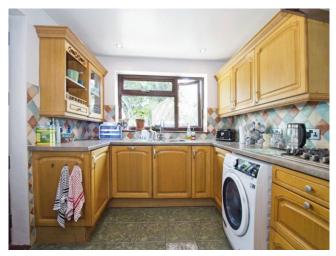

On the ground floor, the property is accessed via a welcoming porch that leads into a spacious entrance hall. The ground floor also includes a convenient WC, two reception rooms, a comfortable lounge, a fully equipped kitchen, a separate dining room, a bright conservatory, and a useful store room.

12' 1" x 8' 5" ( 3.68m x 2.57m )

Conservatory

9' 1" x 8' 5" ( 2.77m x 2.57m )

**Reception Room Two** 

8' 4" x 8' 3" ( 2.54m x 2.51m )

Kitchen

19' 9" x 9' 2" ( 6.02m x 2.79m )

**Store Room** 