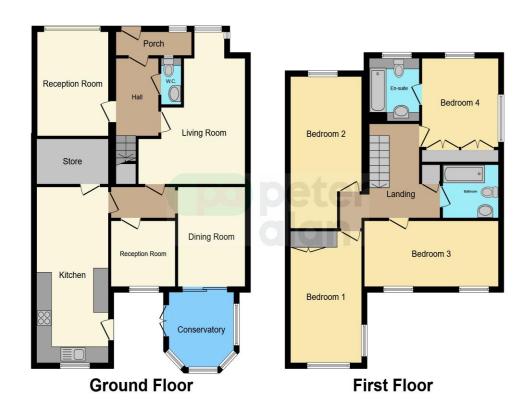

On the ground floor, the property is accessed via a welcoming porch that leads into a spacious entrance hall. The ground floor also includes a convenient WC, two reception rooms, a comfortable lounge, a fully equipped kitchen, a separate dining room, a bright conservatory, and a useful store room.

The first floor features a well-appointed landing that connects to the family bathroom and four generously sized double bedrooms. The master bedroom benefits from an en-suite bathroom, providing added luxury and privacy.

### **Accommodation**

**Porch** 

**Entrance Hall** 

W/C

**Reception Room** 

12' 5" x 9' 9" ( 3.78m x 2.97m ) **Lounge** 

15' 1" x 13' 8" ( 4.60m x 4.17m )

**Dining Room** 

12' 1" x 8' 5" ( 3.68m x 2.57m )

Conservatory

9' 1" x 8' 5" ( 2.77m x 2.57m )

**Reception Room Two** 

8' 4" x 8' 3" ( 2.54m x 2.51m )

Kitchen

19' 9" x 9' 2" ( 6.02m x 2.79m )

**Store Room** 

9' 4" x 5' 5" ( 2.84m x 1.65m )

Landing

**Family Bathroom** 

**Bedroom One** 

18' 5" x 9' 6" ( 5.61m x 2.90m )

**Bedroom Two** 

16' 8" x 9' 6" ( 5.08m x 2.90m )

**Bedroom Three** 

16' 9" x 8' 1" (5.11m x 2.46m)

**Bedroom Four** 

10' 7" x 10' 4" ( 3.23m x 3.15m )

En-Suite

#### **Floorplan**

This floor plan is for illustrative purposes only. It is not drawn to scale. Any measurements, floor areas (including any total floor area), openings and orientation are approximate. No details are guaranteed, they cannot be relied upon for any purpose and they do not form part of any agreement. No liability is taken for any error, omission or misstatement. A party must rely upon its own inspection(s). Powered by www.focalagent.com