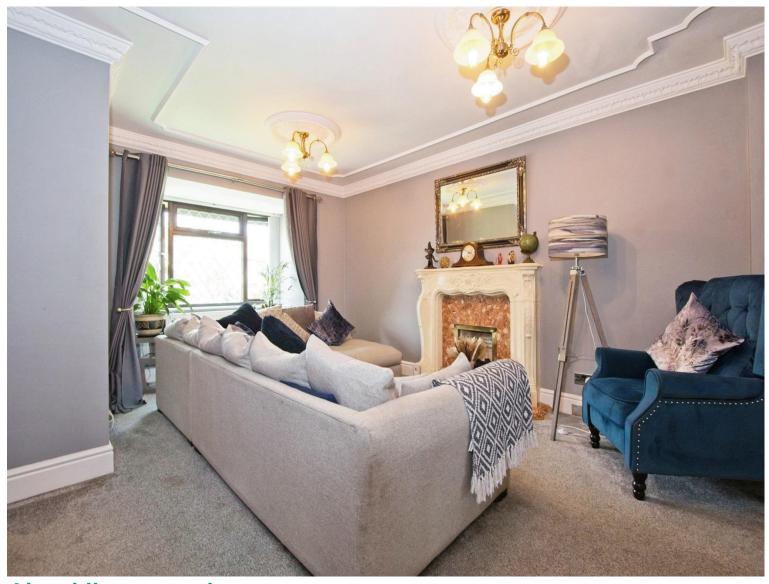

On the ground floor, the property is accessed via a welcoming porch that leads into a spacious entrance hall. The ground floor also includes a convenient WC, two reception rooms, a comfortable lounge, a fully equipped kitchen, a separate dining room, a bright conservatory, and a useful store room.

### **Accommodation**

**Porch** 

**Entrance Hall** 

W/C

**Reception Room** 

12' 5" x 9' 9" ( 3.78m x 2.97m ) **Lounge** 

15' 1" x 13' 8" ( 4.60m x 4.17m )

**Dining Room** 