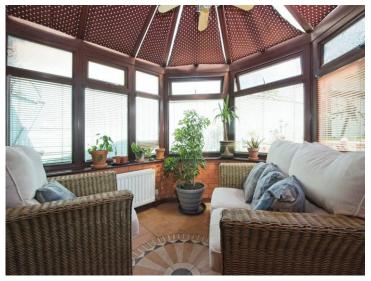

On the ground floor, the property is accessed via a welcoming porch that leads into a spacious entrance hall. The ground floor also includes a convenient WC, two reception rooms, a comfortable lounge, a fully equipped kitchen, a separate dining room, a bright conservatory, and a useful store room.

12' 1" x 8' 5" ( 3.68m x 2.57m )

Conservatory

9' 1" x 8' 5" ( 2.77m x 2.57m )

**Reception Room Two** 

8' 4" x 8' 3" ( 2.54m x 2.51m )

Kitchen

19' 9" x 9' 2" ( 6.02m x 2.79m )

**Store Room** 