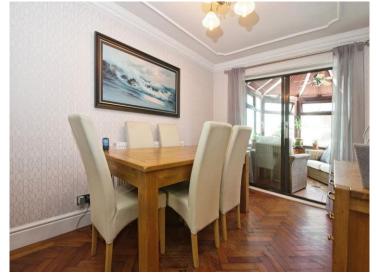

On the ground floor, the property is accessed via a welcoming porch that leads into a spacious entrance hall. The ground floor also includes a convenient WC, two reception rooms, a comfortable lounge, a fully equipped kitchen, a separate dining room, a bright conservatory, and a useful store room.

12' 1" x 8' 5" ( 3.68m x 2.57m )

Conservatory

9' 1" x 8' 5" ( 2.77m x 2.57m )

**Reception Room Two** 

8' 4" x 8' 3" ( 2.54m x 2.51m )

Kitchen

19' 9" x 9' 2" ( 6.02m x 2.79m )

**Store Room** 