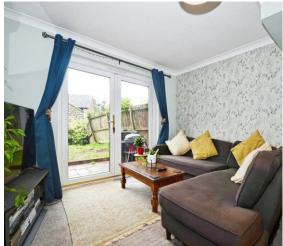

#### Lounge/Dining Room

14' 6" x 10' 8" Max to recess (  $4.42m\,x\,3.25m$  Max to recess )

UPVC double glazed door leading to Garden. Carpeted throughout. Door to storage cupboard. Wall mounted electric heater.