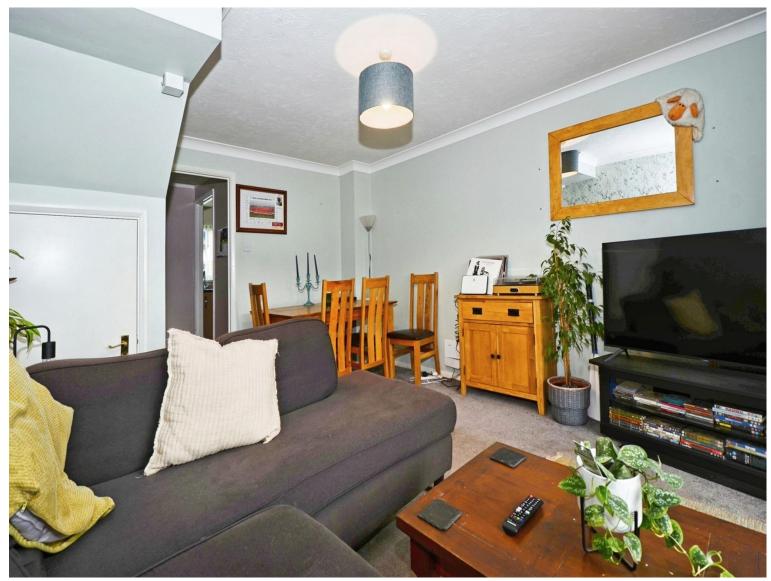

#### Lounge/Dining Room

14' 6" x 10' 8" Max to recess (  $4.42m\,x\,3.25m$  Max to recess )

UPVC double glazed door leading to Garden. Carpeted throughout. Door to storage cupboard. Wall mounted electric heater.