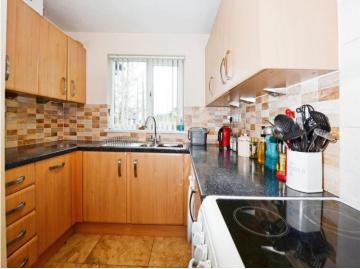

#### Kitchen

10' 8" Max to recess x 7' 11" Max to recess ( 3.25m Max to recess x 2.41m Max to recess )

Fitted with a range of base units with laminate worktops incorporating a stainless steel sink and drainer. Wall cupboards. tiled flooring throughout. Integrated slim-line dish washer. UPVC double glazed window to front elevation.