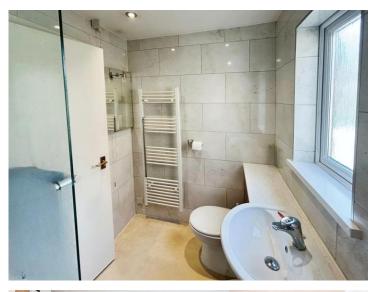

#### Landing

Doors to bedroom one, two and bathroom. Access to loft. Carpeted throughout.