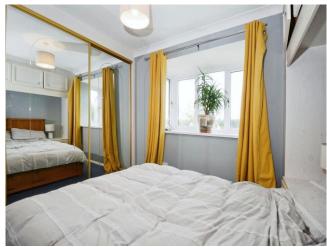

#### Bedroom One

10' 5" Max to recess x 9' 7" ( 3.17m Max to recess x 2.92m )

UPVC double glazed box bay window to front elevation. Wall mounted electric heater. Built in wardrobes. Carpeted throughout.

#### **Bedroom Two**

10' 5" Max to recess x 6' 5" ( 3.17m Max to recess x 1.96m )

UPVC double glazed window to rear elevation with pleasant countryside views. Wall mounted electric heater. built in wardrobes, Carpeted throughout.