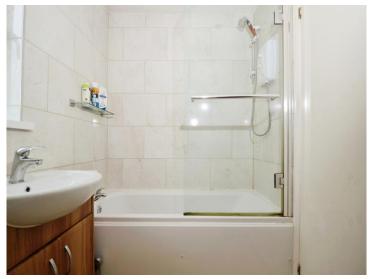

#### Landing

Doors to bedroom one, two and bathroom. Access to loft. Carpeted throughout.