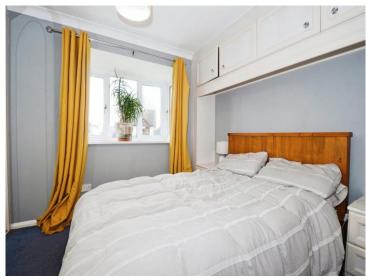

#### Bedroom One

10' 5" Max to recess x 9' 7" ( 3.17m Max to recess x 2.92m )

UPVC double glazed box bay window to front elevation. Wall mounted electric heater. Built in wardrobes. Carpeted throughout.

#### **Bedroom Two**

10' 5" Max to recess x 6' 5" ( 3.17m Max to recess x 1.96m )

UPVC double glazed window to rear elevation with pleasant countryside views. Wall mounted electric heater. built in wardrobes, Carpeted throughout.