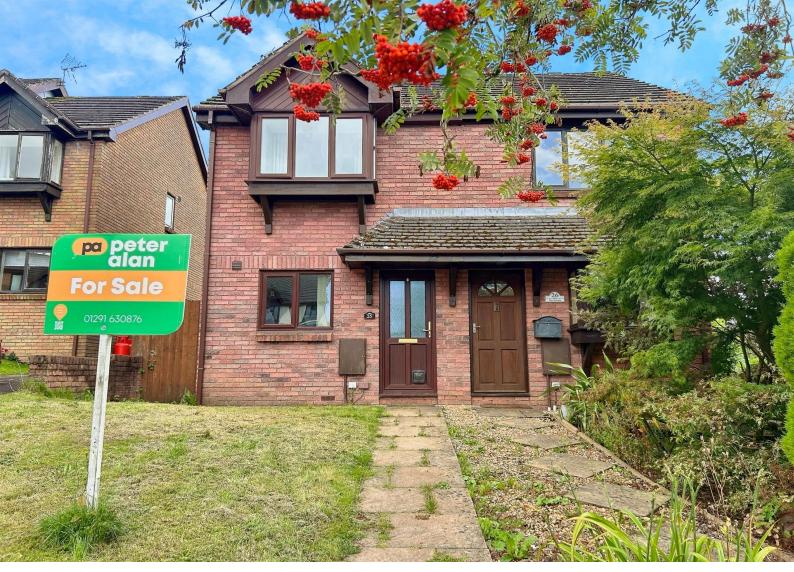

# The Smithy, Field £230,000

- Council Tax Band D
- Sought after semi rural location
- Two double bedrooms
- Abundance to local walks in surrounding beautiful countryside
- Must be viewed
- Gardens
- EPC Rating: D

### About the property

Fantastic opportunity to purchase this well presented modern TWO bedroom Semi-Detached property which is situated in the sought after semi rural village of Devauden. The accommodation briefly comprises of an entrance hall, kitchen, lounge/dining room to the ground floor. Two bedrooms and bathroom to the first floor. The property benefits from UPVC double glazing. Front and rear gardens and driveway to the front with parking for two vehicles. Easy access to Chepstow and Monmouth which have plenty of facilities and amenities. Abundance of local walks in surrounding beautiful countryside. Local bus, road and rail links with the A48. M48 and M4 motorway networks bringing Newport, Cardiff and Bristol all within easy commuting distance. Viewing is highly recommended!

#### Outside

Front - Steps up to front with areas laid to hardstone.

Rear - An enclosed rear garden with patio leading onto an area which is mainly laid to lawn. Fence surround. Rear access to garage. Garage on a separate block with parking.