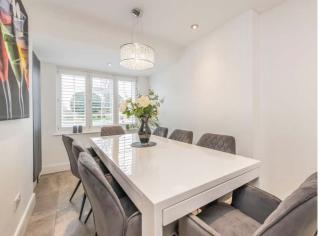

The true heart of the home lies in the heavily extended kitchen-dining-family room. This space is a culinary haven with a quadruple oven, a spacious dining area, a central island and a sunroom featuring oversized sliding doors that open to the landscaped garden. The sunroom doubles as a relaxing seating area, creating a seamless indoor-outdoor connection.