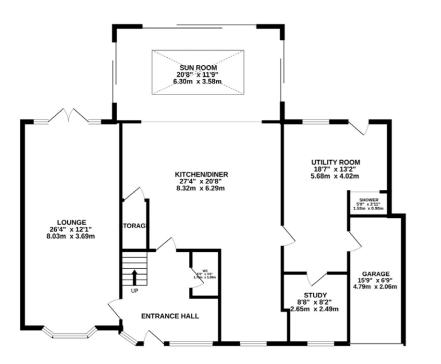

The true heart of the home lies in the heavily extended kitchen-dining-family room. This space is a culinary haven with a quadruple oven, a spacious dining area, a central island and a sunroom featuring oversized sliding doors that open to the landscaped garden. The sunroom doubles as a relaxing seating area, creating a seamless indoor-outdoor connection.

Adjacent to the kitchen, discover a large utility room with a convenient shower room and a dedicated study, catering to both practicality and modern living requirements.

Heading upstairs, the property offers three generously sized double bedrooms, all providing comfort and space. The family shower room is tastefully appointed, ensuring both style and functionality.

## TOTAL FLOOR AREA: 2567 sq.ft. (238.5 sq.m.) approx.

Whilst every attempt has been made to ensure the accuracy of the floorplan contained here, measurements of doors, windows, rooms and any other items are approximate and no responsibility is taken for any error, omission or mis-statement. This plan is for illustrative purposes only and should be used as such by any prospective purchaser. The services, systems and appliances shown have not been tested and no guarantee as to their operability or efficiency can be given.