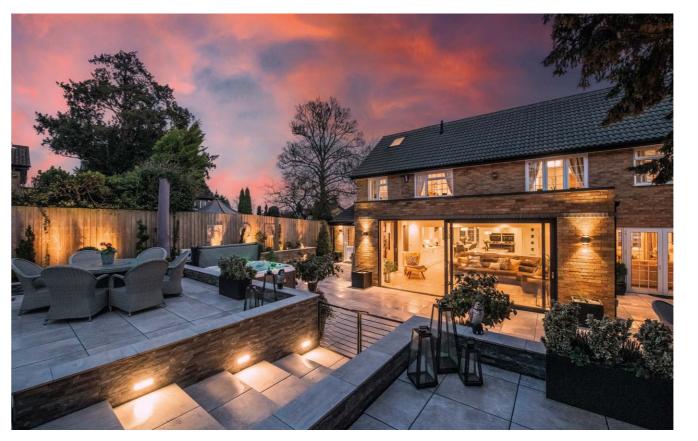

Welcome to this magnificent, detached property located on the prestigious Church View in Burton Latimer. Positioned on a corner plot, this expansive residence offers the epitome of luxury living, boasting off-road parking for multiple vehicles and a convenient garage.

The true heart of the home lies in the heavily extended kitchen-dining-family room. This space is a culinary haven with a quadruple oven, a spacious dining area, a central island and a sunroom featuring oversized sliding doors that open to the landscaped garden. The sunroom doubles as a relaxing seating area, creating a seamless indoor-outdoor connection.

Made with Metropix ©2024

Step outside to the thoughtfully landscaped garden, designed for low maintenance and enjoyment. Multiple seating areas invite you to relax and entertain, while a water feature adds a touch of tranquillity to this outdoor oasis.