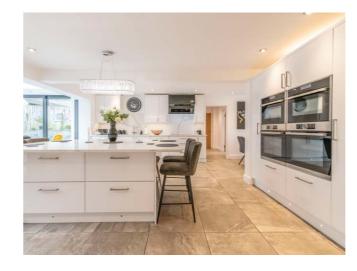

The true heart of the home lies in the heavily extended kitchen-dining-family room. This space is a culinary haven with a quadruple oven, a spacious dining area, a central island and a sunroom featuring oversized sliding doors that open to the landscaped garden. The sunroom doubles as a relaxing seating area, creating a seamless indoor-outdoor connection.