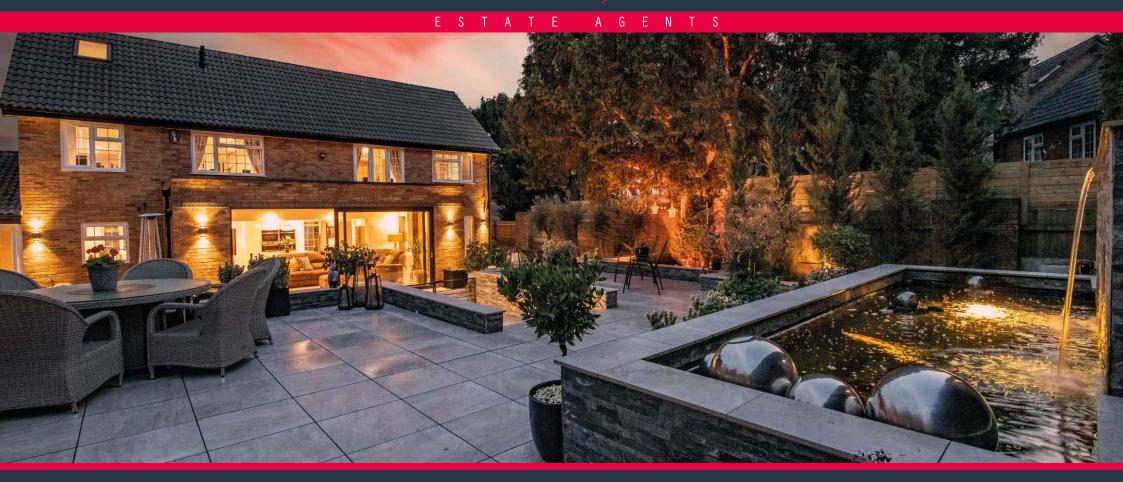

The true heart of the home lies in the heavily extended kitchen-dining-family room. This space is a culinary haven with a quadruple oven, a spacious dining area, a central island and a sunroom featuring oversized sliding doors that open to the landscaped garden. The sunroom doubles as a relaxing seating area, creating a seamless indoor-outdoor connection.

Made with Metropix ©2024

Step outside to the thoughtfully landscaped garden, designed for low maintenance and enjoyment. Multiple seating areas invite you to relax and entertain, while a water feature adds a touch of tranquillity to this outdoor oasis.