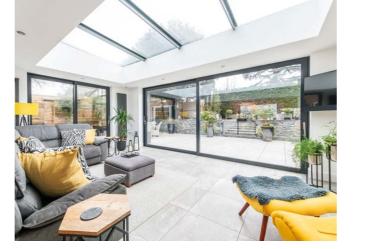

The true heart of the home lies in the heavily extended kitchen-dining-family room. This space is a culinary haven with a quadruple oven, a spacious dining area, a central island and a sunroom featuring oversized sliding doors that open to the landscaped garden. The sunroom doubles as a relaxing seating area, creating a seamless indoor-outdoor connection.