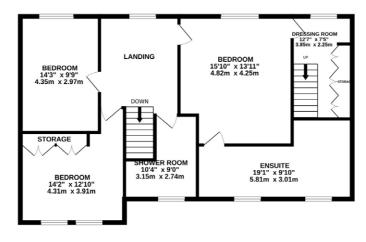

Adjacent to the kitchen, discover a large utility room with a convenient shower room and a dedicated study, catering to both practicality and modern living requirements.

Heading upstairs, the property offers three generously sized double bedrooms, all providing comfort and space. The family shower room is tastefully appointed, ensuring both style and functionality.

The master suite is a true retreat, offering a generously sized bedroom and an ensuite bathroom that is nothing short of unbelievable. Fully tiled, featuring dual sinks, and equipped with a luxurious four-piece setup, the master ensuite is a testament to opulence. Adding to the allure, the master suite boasts a two-level dress room, providing ample storage and a touch of luxury.

## TOTAL FLOOR AREA: 2567 sq.ft. (238.5 sq.m.) approx.

Whilst every attempt has been made to ensure the accuracy of the floorplan contained here, measurements of doors, windows, rooms and any other items are approximate and no responsibility is taken for any error, omission or mis-statement. This plan is for illustrative purposes only and should be used as such by any prospective purchaser. The services, systems and appliances shown have not been tested and no guarantee as to their operability or efficiency can be given.