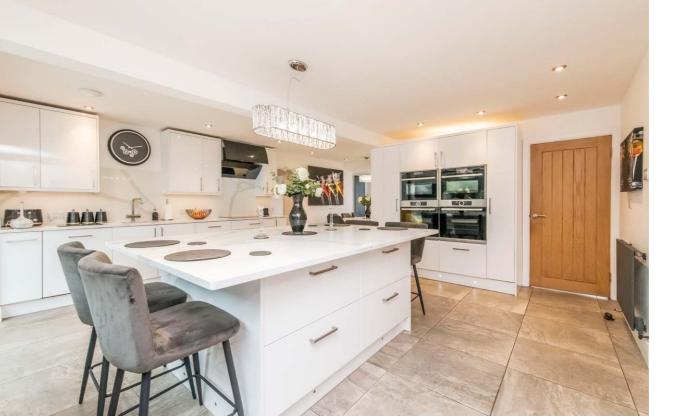

The true heart of the home lies in the heavily extended kitchen-dining-family room. This space is a culinary haven with a quadruple oven, a spacious dining area, a central island and a sunroom featuring oversized sliding doors that open to the landscaped garden. The sunroom doubles as a relaxing seating area, creating a seamless indoor-outdoor connection.

Adjacent to the kitchen, discover a large utility room with a convenient shower room and a dedicated study, catering to both practicality and modern living requirements.

Heading upstairs, the property offers three generously sized double bedrooms, all providing comfort and space. The family shower room is tastefully appointed, ensuring both style and functionality.