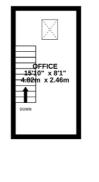

## TOTAL FLOOR AREA: 2567 sq.ft. (238.5 sq.m.) approx.

Whilst every attempt has been made to ensure the accuracy of the floorplan contained here, measurements of doors, windows, rooms and any other items are approximate and no responsibility is taken for any error, omission or mis-statement. This plan is for illustrative purposes only and should be used as such by any prospective purchaser. The services, systems and appliances shown have not been tested and no guarantee as to their operability or efficiency can be given.